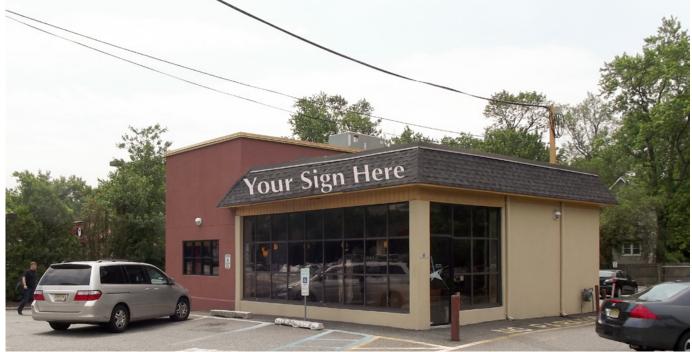

## **Freestanding Building** (With Proposed Drive-Thru)

ng is located in Morris County at 405 NJ State Route 10 ersey 07936.

Information furnished is from sources deemed reliable, but is not guaranteed by RD Management and is subject to change in price, corrections, errors and omissions, prior sales or withdrawal without notice.

## Freestanding Building (With Proposed Drive-Thru)