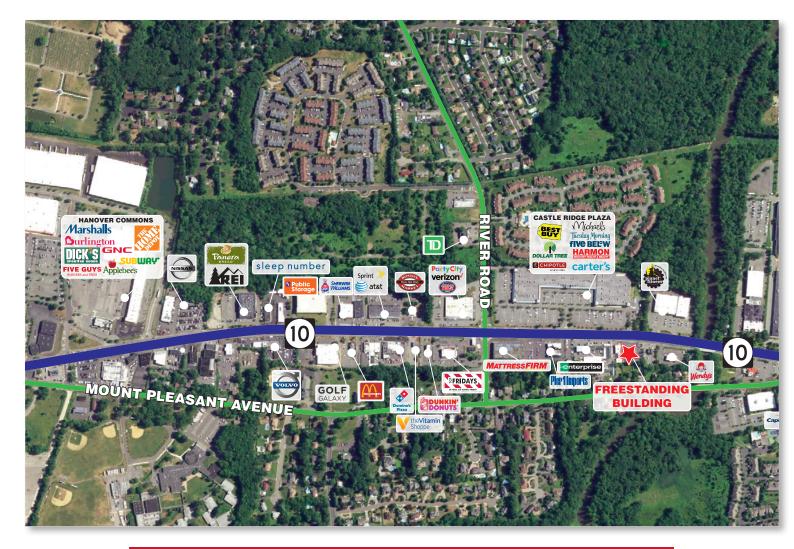

| This freestanding building<br>in East Hanover, New Jee |
|--------------------------------------------------------|
| Freestanding                                           |
| 1,600 sf + 484 sf storage                              |
| 27 cars                                                |
| Two way average daily tr<br>33,000 cars per day        |
| Home Depot, Burlington,<br>Marshall's (Hanover Com     |
|                                                        |

Marshall's (Hanover Commons); Best Buy, Michael's, Dollar Tree, Carter's, Tuesday Morning, Five Below (Castle Ridge Plaza); Party City, Planet Fitness, Pier 1 Imports, Mattress Firm, Wendy's

**RD Management LLC Darren Sasso** 212-265-6600 x354

**Area Retailers:** 

dsasso@rdmanagement.com

810 Seventh Avenue, 10th floor New York, NY 10019

Location:

Type: GLA:

Parking: Traffic: