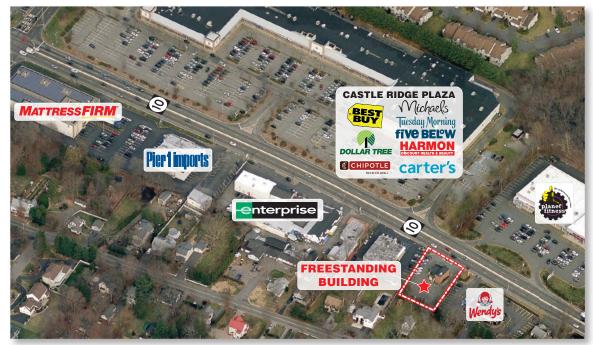

Marshall's (Hanover Commons); Best Buy, Michael's, Dollar Tree, Carter's, Tuesday Morning, Five Below (Castle Ridge Plaza); Party City, Planet Fitness, Pier 1 Imports, Mattress Firm, Wendy's

**RD Management LLC Darren Sasso** 212-265-6600 x354

**Area Retailers:** 

dsasso@rdmanagement.com

810 Seventh Avenue, 10th floor New York, NY 10019

Location:

Type: GLA:

Parking: Traffic: