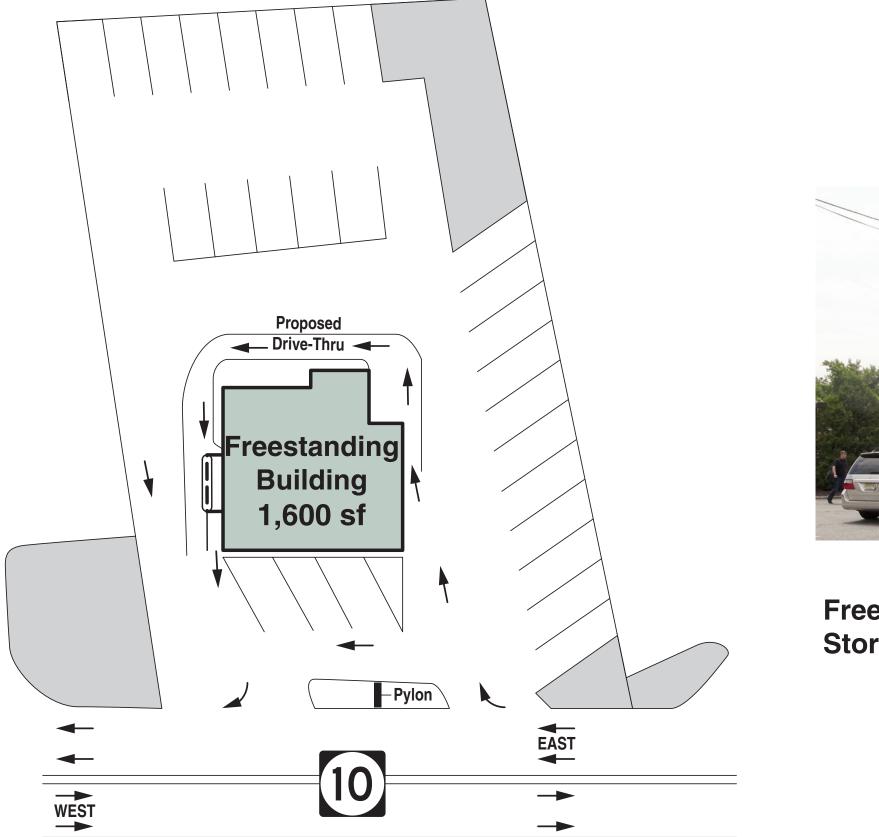

| This freestanding building<br>in East Hanover, New Jee |
|--------------------------------------------------------|
| Freestanding                                           |
| 1,600 sf + 484 sf storage                              |
| 27 cars                                                |
| Two way average daily tr<br>33,000 cars per day        |
| Home Depot, Burlington,<br>Marshall's (Hanover Com     |
|                                                        |

#### ng (40' x 36' irr.) 1,600 sf (22' x 22' irr.) 484 sf

08/18

Information furnished is from sources deemed reliable, but is not guaranteed by RD Management and is subject to change in price, corrections, errors and omissions, prior sales or withdrawal without notice.