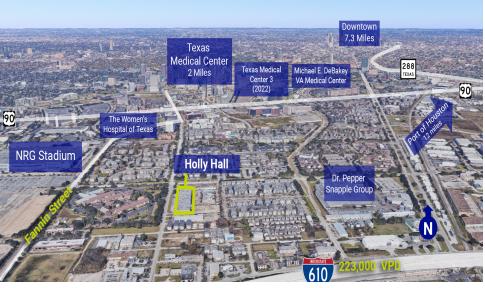

### **PROPERTY HIGHLIGHTS**

- Post Harvey fully functional, no flood damage
- Minutes from Texas Medical Center, Reliant Stadium, Metro Rail, University of Houston and Downtown Houston
- Less than 1/2 mile from Loop 610 and SW 288