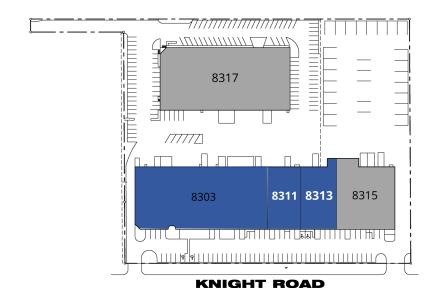

## **LEGEND**

Available

### **AVAILABLE SPACES**

| SUITE      | TENANT                 | SIZE      | TYPE | RATE       | DESCRIPTION |
|------------|------------------------|-----------|------|------------|-------------|
| Suite 8311 | Available              | 7,662 SF  | NNN  | Negotiable | -           |
| Suite 8313 | Available              | 8,246 SF  | NNN  | Negotiable | -           |
| 8315       | Austin Specialty Foods | 13,892 SF | NNN  |            | -           |
| 8303       | Available              | 30,200 SF | NNN  | Negotiable | -           |
| 8317       |                        | 30,000 SF | NNN  | -          | -           |