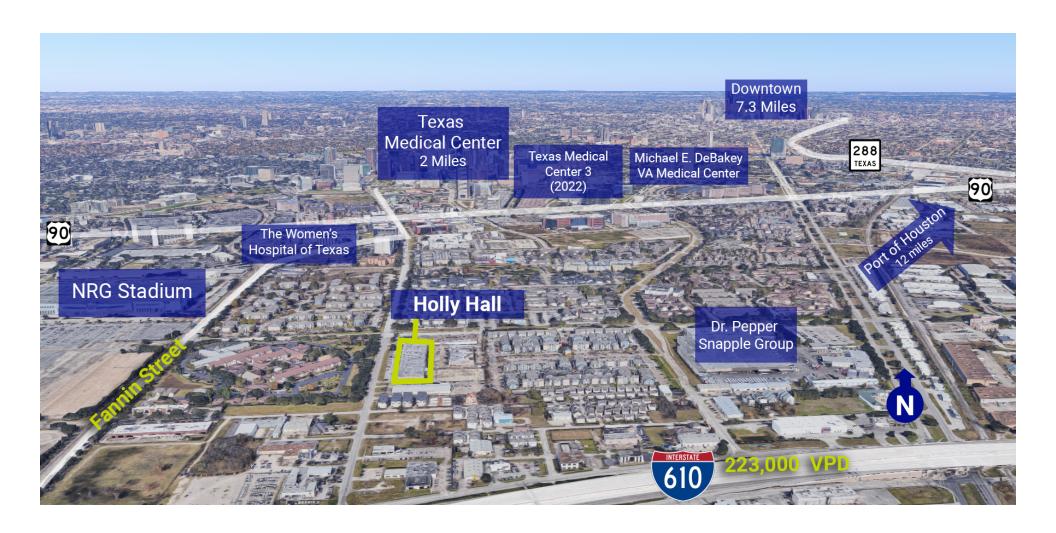

### **PROPERTY HIGHLIGHTS**

- Post Harvey fully functional, no flood damage
- Minutes from Texas Medical Center, Reliant Stadium, Metro Rail, University of Houston and Downtown Houston
- Less than 1/2 mile from Loop 610 and SW 288