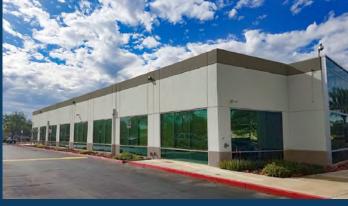

## **Building Features**

±68,600 SF, single-story office building

7/1,000 parking ratio

Built in 1998, quality glass and brick exterior

12' dropped ceiling, 18' clear height

Building and monument signage opportunity

Large, efficient, single-floor plate

Cox and Century Link with power redundancy

Dedicated back-up generator in place, specific to premises