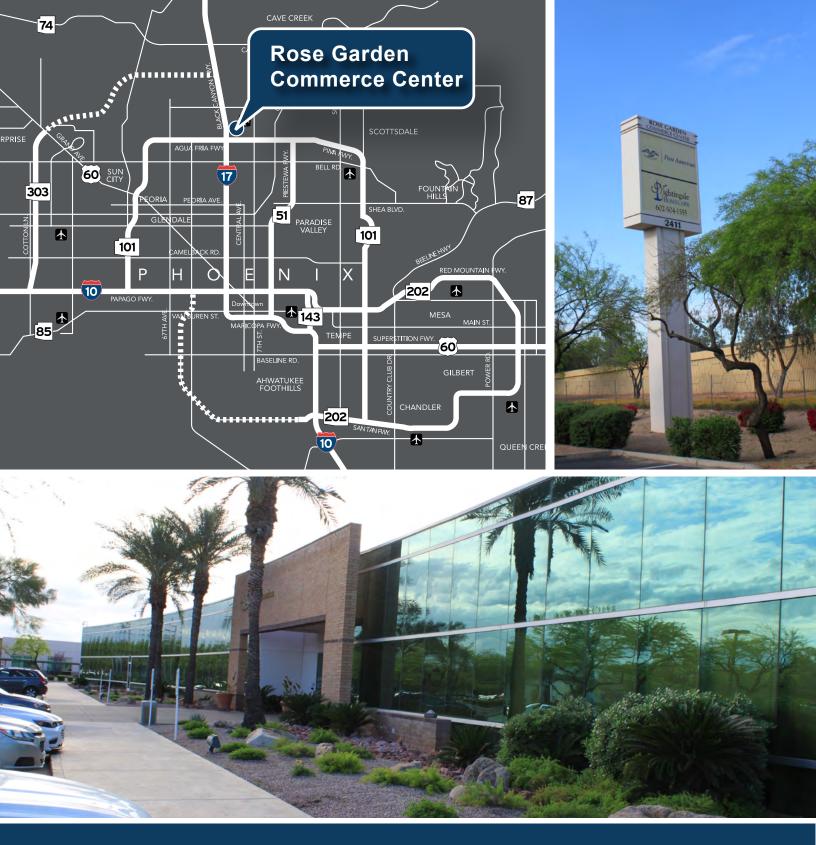

### The Location

Located at the northeast corner of I-17 and Loop 101 on Rose Garden Lane

Adjacent to Valley Metro Bus Route 27, stops at 23rd Avenue and Rose Garden Lane

Proximity to strong labor force

Corporate neighbors include PetSmart HQ, Discover Card, Wells Fargo, Safeway Regional HQ, American Express, Best Western Data Center and others

One-half mile to Deer Valley Towne Square with ±350,000 SF of retail amenities, including casual and fine dining

2.5 miles to I-17 and Happy Valley Road, featuring over 1,000,000 SF of retail amenities