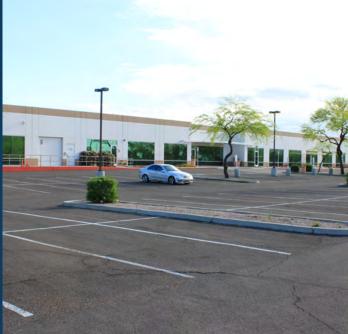

## **Building Features**

±68,600 SF, single-story office building

7/1,000 parking ratio

Built in 1998, quality glass and brick exterior

12' dropped ceiling, 18' clear height

Building and monument signage opportunity

Large, efficient, single-floor plate

Cox and Century Link with power redundancy

Dedicated back-up generator in place, specific to premises