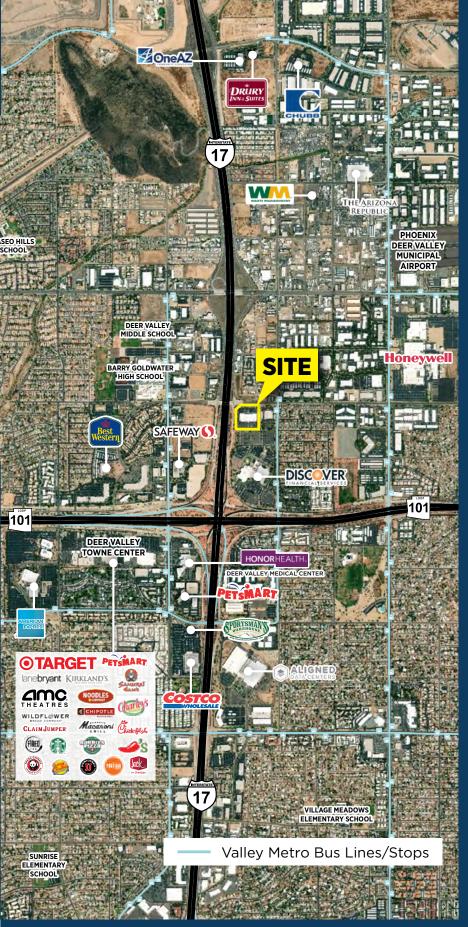

### The Location

Located at the northeast corner of I-17 and Loop 101 on Rose Garden Lane

Adjacent to Valley Metro Bus Route 27, stops at 23rd Avenue and Rose Garden Lane

Proximity to strong labor force

Corporate neighbors include PetSmart HQ, Discover Card, Wells Fargo, Safeway Regional HQ, American Express, Best Western Data Center and others

One-half mile to Deer Valley Towne Square with ±350,000 SF of retail amenities, including casual and fine dining

2.5 miles to I-17 and Happy Valley Road, featuring over 1,000,000 SF of retail amenities