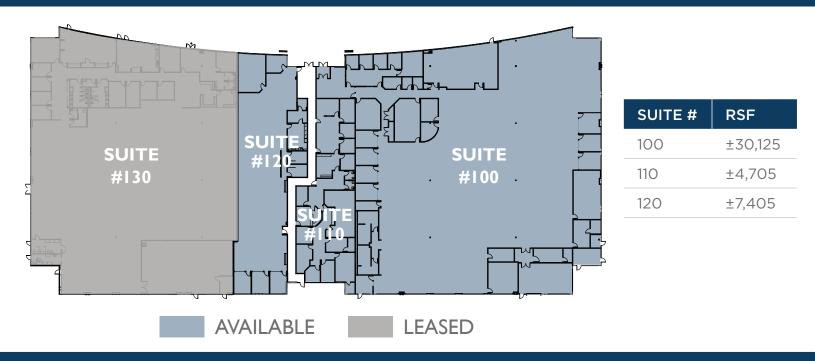

## **Building Features**

±68,600 SF, single-story office building

7/1,000 parking ratio

Built in 1998, quality glass and brick exterior

12' dropped ceiling, 18' clear height

Building and monument signage opportunity

Large, efficient, single-floor plate

Cox and Century Link with power redundancy

Dedicated back-up generator in place, specific to premises