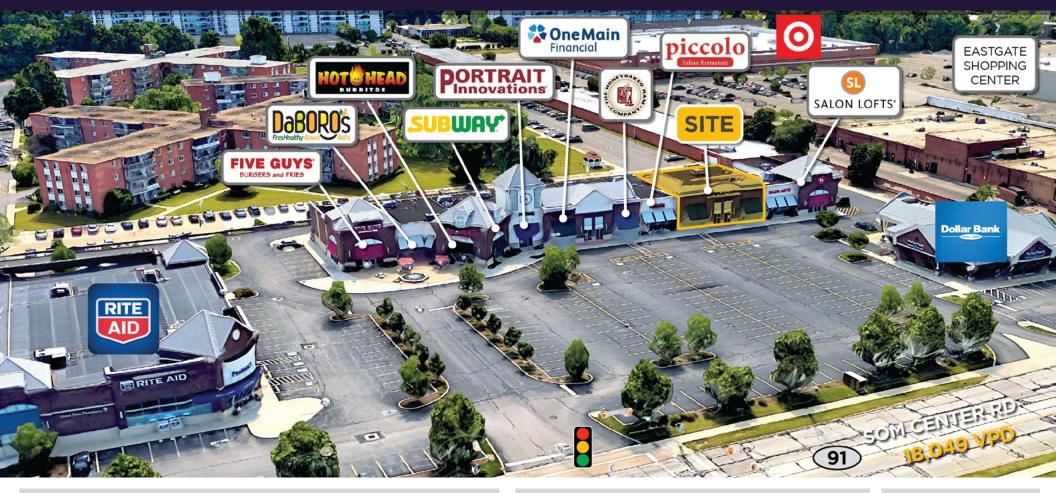

## **PROPERTY HIGHLIGHTS**

- Former Rite Rug space (4,714 SF) available with about 55 ft of frontage on SOM Center
- Space can be demised
- Located at a signalized intersection
- Adjacent to Eastgate Shopping Center
- Join Rite Aid, Five Guys, Subway, Portrait Innovations & Salon Lofts
- Around the corner from Cleveland Clinic's Hillcrest Hospital, one of the nation's top 100 hospitals with 500+ registered beds