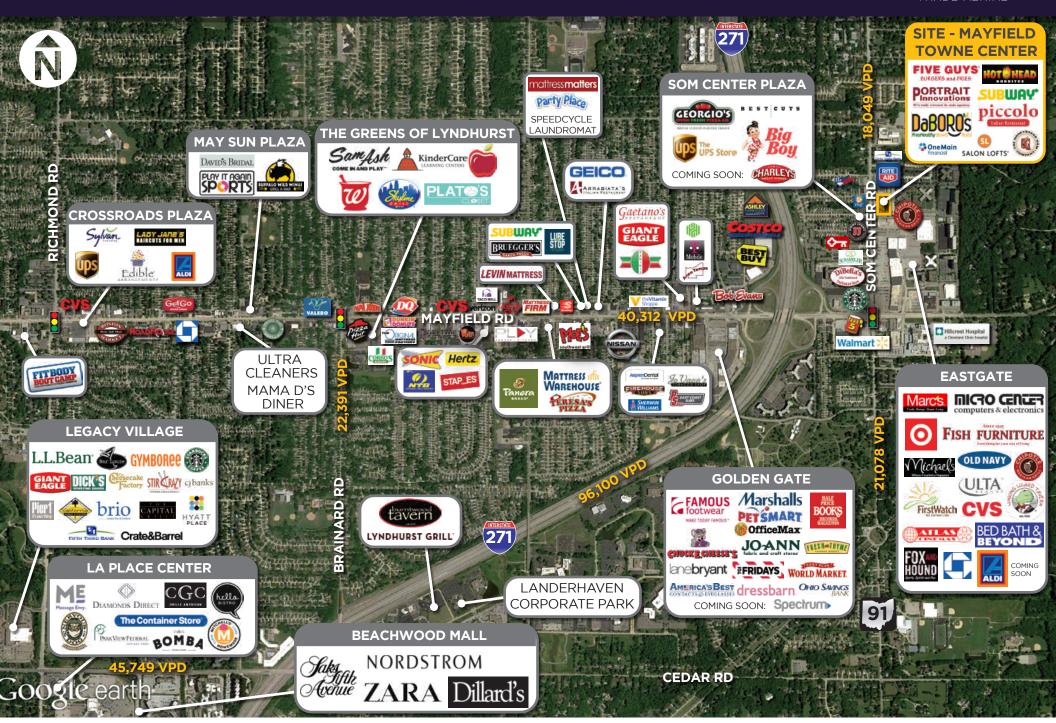

## **PROPERTY HIGHLIGHTS**

- Former Rite Rug space (4,714 SF) available with about 55 ft of frontage on SOM Center
- Space can be demised
- Located at a signalized intersection
- Adjacent to Eastgate Shopping Center
- Join Rite Aid, Five Guys, Subway, Portrait Innovations & Salon Lofts
- Around the corner from Cleveland Clinic's Hillcrest Hospital, one of the nation's top 100 hospitals with 500+ registered beds

## TRADE AREA DEMOGRAPHICS

|          | POPULATION | AVG. HH INCOME | DAYTIME EMPLOYEES |
|----------|------------|----------------|-------------------|
| 3 Miles  | 44,045     | \$91,915       | 33,445            |
| 5 Miles  | 105,499    | \$97,957       | 70,531            |
| 7 Miles  | 247,756    | \$86,274       | 157,240           |
| 7 Minute | 91,549     | \$97,686       | 70,494            |