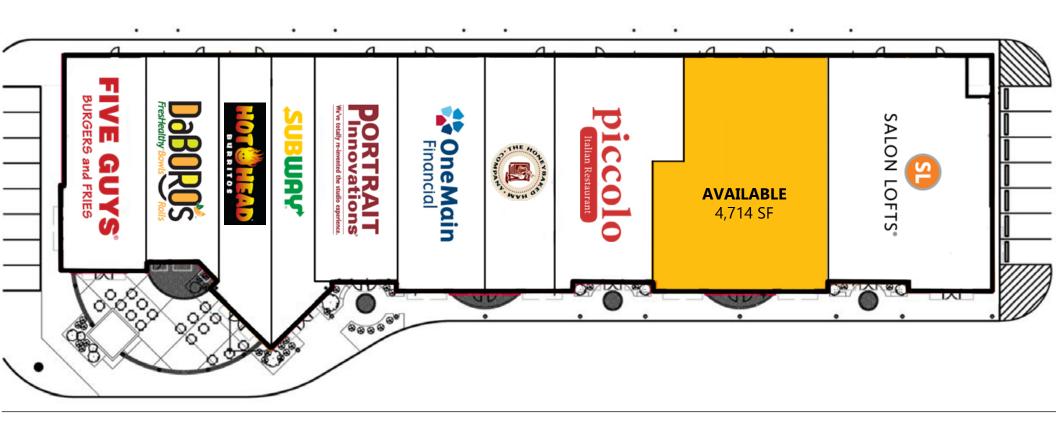

## **PROPERTY HIGHLIGHTS**

- Former Rite Rug space (4,714 SF) available with about 55 ft of frontage on SOM Center
- Space can be demised
- Located at a signalized intersection
- Adjacent to Eastgate Shopping Center
- Join Rite Aid, Five Guys, Subway, Portrait Innovations & Salon Lofts
- Around the corner from Cleveland Clinic's Hillcrest Hospital, one of the nation's top 100 hospitals with 500+ registered beds