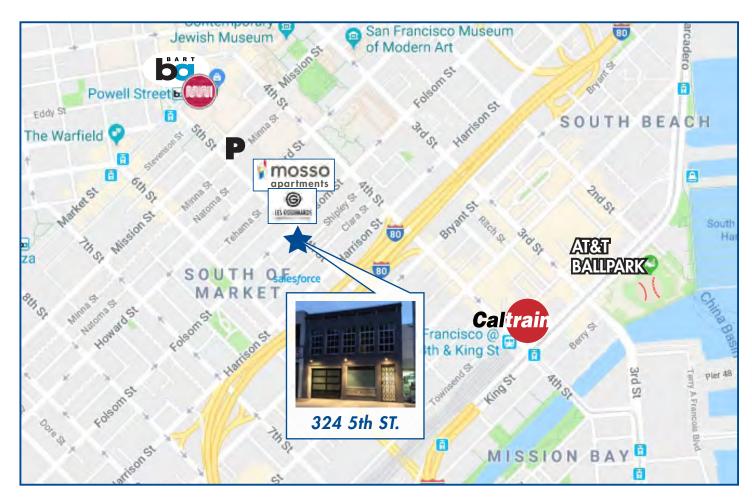

324 5TH STREET SOMA Submarket



#### Presented By:

#### Jay D. Shaffer

(415) 407-3997 jshaffer@coltoncommercialsf.com License #: 01444640



(415) 747-4050 eddy@coltoncommercialsf.com License #: 02114628









324 5TH STREET SOMA Submarket



| SUITE        | SPACE<br>AVAILABLE | DATE<br>AVAILABLE | RATE      | TERM     | COMMENTS                                                                                                                                                               |
|--------------|--------------------|-------------------|-----------|----------|------------------------------------------------------------------------------------------------------------------------------------------------------------------------|
| Ground Floor | 1,875 +/- RSF      | NOW               | \$49 I.G. | 2+ Years | Full building available or Ground Floor on its own. Plug & Play opportunity. Polished concrete and wood floors, mostly open space, several                             |
| 2nd Floor    | 1,875 +/- RSF      | NOW