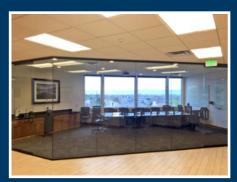

#### **Property Highlights**

- 3<sup>rd</sup> Floor: 11,059 RSF
  - with the possibility of up to 22,351 RSF available
- Use of existing furniture and cubicles included in the lease rate
- 4/1,000 parking ratio covered parking structure
- Within walking distance to Highpoint Shopping Center including restaurants, shopping and Vasa Fitness
- Newly constructed in 2014
- · Shared breakroom and training room
- Ground floor gym & lounge