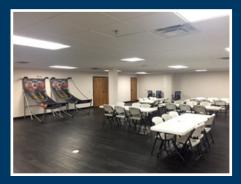

#### **Property Highlights**

- 3<sup>rd</sup> Floor: 11,059 RSF
  - with the possibility of up to 22,351 RSF available
- Use of existing furniture and cubicles included in the lease rate
- 4/1,000 parking ratio covered parking structure
- Within walking distance to Highpoint Shopping Center including restaurants, shopping and Vasa Fitness
- Newly constructed in 2014
- · Shared breakroom and training room
- Ground floor gym & lounge