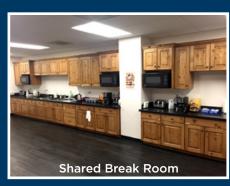

#### **Property Highlights**

- 3<sup>rd</sup> Floor: 11,059 RSF
  - with the possibility of up to 22,351 RSF available
- Use of existing furniture and cubicles included in the lease rate
- 4/1,000 parking ratio covered parking structure
- Within walking distance to Highpoint Shopping Center including restaurants, shopping and Vasa Fitness
- Newly constructed in 2014
- · Shared breakroom and training room
- Ground floor gym & lounge