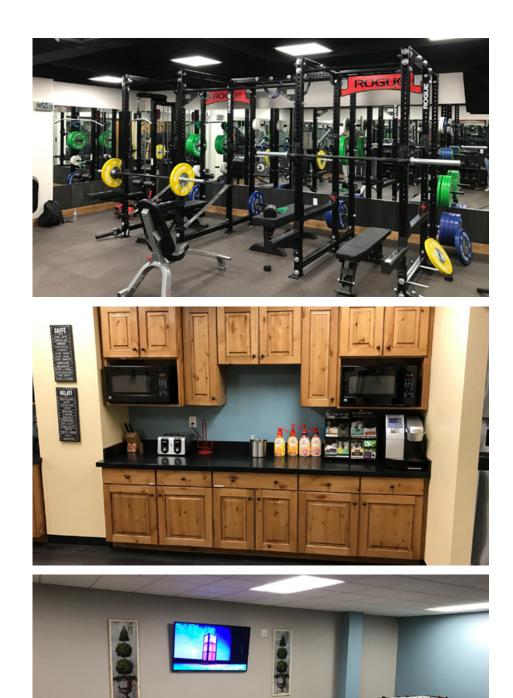

#### **Property Highlights**

- 3<sup>rd</sup> Floor: 11,059 RSF
  - with the possibility of up to 22,351 RSF available
- Use of existing furniture and cubicles included in the lease rate
- 4/1,000 parking ratio covered parking structure
- Within walking distance to Highpoint Shopping Center including restaurants, shopping and Vasa Fitness
- Newly constructed in 2014
- · Shared breakroom and training room
- Ground floor gym & lounge