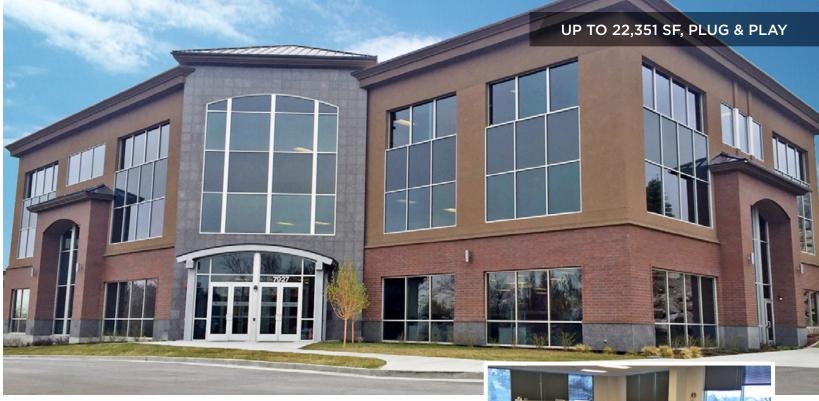

#### **Property Highlights**

- 3<sup>rd</sup> Floor: 11,059 RSF
  - with the possibility of up to 22,351 RSF available
- Use of existing furniture and cubicles included in the lease rate
- 4/1,000 parking ratio covered parking structure
- Within walking distance to Highpoint Shopping Center including restaurants, shopping and Vasa Fitness
- Newly constructed in 2014
- · Shared breakroom and training room
- Ground floor gym & lounge