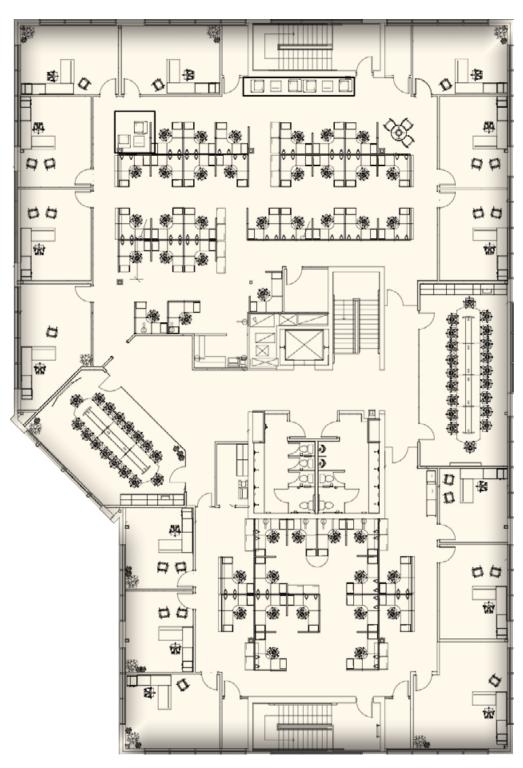

#### **Property Highlights**

- 3<sup>rd</sup> Floor: 11,059 RSF
  - with the possibility of up to 22,351 RSF available
- Use of existing furniture and cubicles included in the lease rate
- 4/1,000 parking ratio covered parking structure
- Within walking distance to Highpoint Shopping Center including restaurants, shopping and Vasa Fitness
- Newly constructed in 2014
- · Shared breakroom and training room
- Ground floor gym & lounge

#### Third Floor: 11,059 RSF