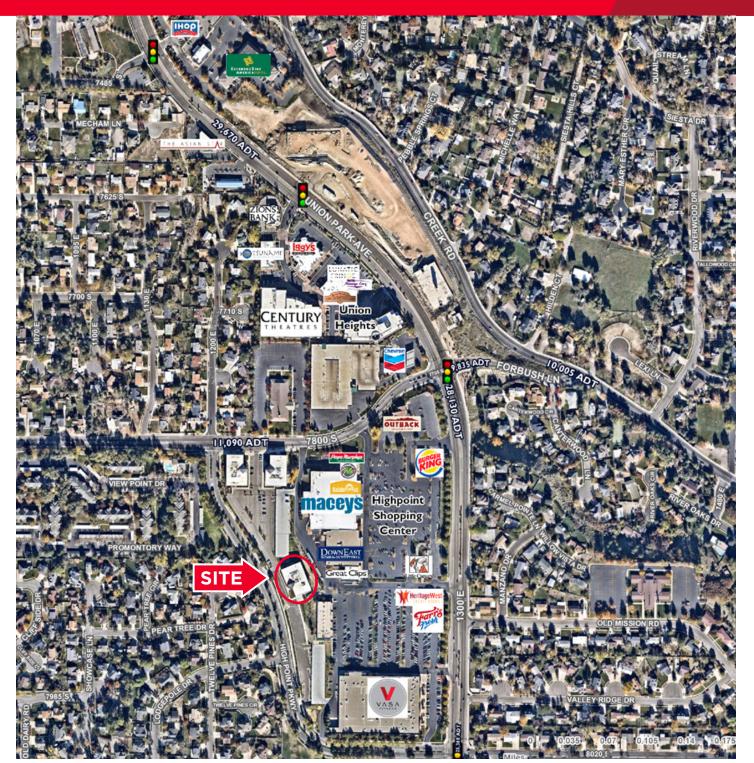

#### **Property Highlights**

- 3<sup>rd</sup> Floor: 11,059 RSF
  - with the possibility of up to 22,351 RSF available
- Use of existing furniture and cubicles included in the lease rate
- 4/1,000 parking ratio covered parking structure
- Within walking distance to Highpoint Shopping Center including restaurants, shopping and Vasa Fitness
- Newly constructed in 2014
- · Shared breakroom and training room
- Ground floor gym & lounge

#### Third Floor: 11,059 RSF