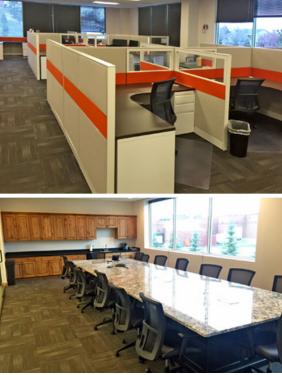

#### **Property Highlights**

- 3<sup>rd</sup> Floor: 11,059 RSF
  - with the possibility of up to 22,351 RSF available
- Use of existing furniture and cubicles included in the lease rate
- 4/1,000 parking ratio covered parking structure
- Within walking distance to Highpoint Shopping Center including restaurants, shopping and Vasa Fitness
- Newly constructed in 2014
- · Shared breakroom and training room
- Ground floor gym & lounge