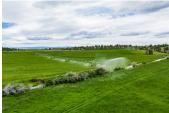

## **PROPERTY HIGHLIGHTS**

- 3527 +/- total acres
  - 3277 +/-acres contiguous acres for cattle
  - 250 +/- acres located west of 3277-acre parcels for hay production
- Hay Production 250 +/- acres (also fenced for cattle) located west of 3277-acre parcels
  - 230 +/- acres of irrigated pasture
    - 120 +/- acres of 7-year-old alfalfa and some permanent pasture, watered by Reinke linear pivot
    - 60 +/- acres of mixed grasses (orchard and fescue), watered by Zimmatic h