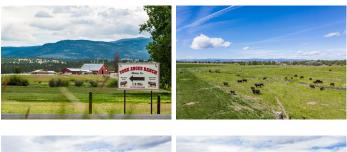

## **York Ranch**

Modoc County, California

\$6,000,000 | 3,256.69 Acres

6976 County Road 56 Alturas, California

Cattle grazing on wide-open spaces; conjures up visions of the old west with cowboys on horseback, herding, roping, and branding cattle. This complete cattle operation, consisting of 3527 +/- acres, allow 500 to 600 cows year round. Situated in the northeastern corner of California, the York Ranch is ready for new owners to create their ranching legacy. Adjudicated water rights from ...

## **PROPERTY HIGHLIGHTS**

- 3527 +/- total acres
  - 3277 +/-acres contiguous acres for cattle
  - 250 +/- acres located west of 3277-acre parcels for hay production
- Hay Production 250 +/- acres (also fenced for cattle) located west of 3277-acre parcels
  - 230 +/- acres of irrigated pasture
    - 120 +/- acres of 7-year-old alfalfa and some permanent pasture, watered by Reinke linear pivot
    - 60 +/- acres of mixed grasses (orchard and fescue), watered by Zimmatic h