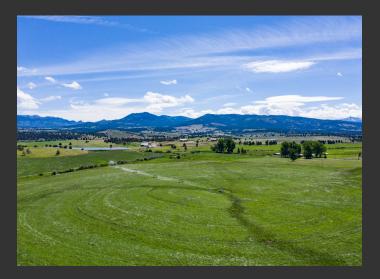

## **York Ranch**

Modoc County, California

\$6,000,000 | 3,256.69 Acres

6976 County Road 56 Alturas, California

Cattle grazing on wide-open spaces; conjures up visions of the old west with cowboys on horseback, herding, roping, and branding cattle. This complete cattle operation, consisting of 3527 +/- acres, allow 500 to 600 cows year round. Situated in the northeastern corner of California, the York Ranch is ready for new owners to create their ranching legacy. Adjudicated water rights from ...

## **PROPERTY HIGHLIGHTS**

- 3527 +/- total acres
  - 3277 +/-acres contiguous acres for cattle
  - 250 +/- acres located west of 3277-acre parcels for hay production
- Hay Production 250 +/- acres (also fenced for cattle) located west of 3277-acre parcels
  - 230 +/- acres of irrigated pasture
    - 120 +/- acres of 7-year-old alfalfa and some permanent pasture, watered by Reinke linear pivot
    - 60 +/- acres of mixed grasses (orchard and fescue), watered by Zimmatic h