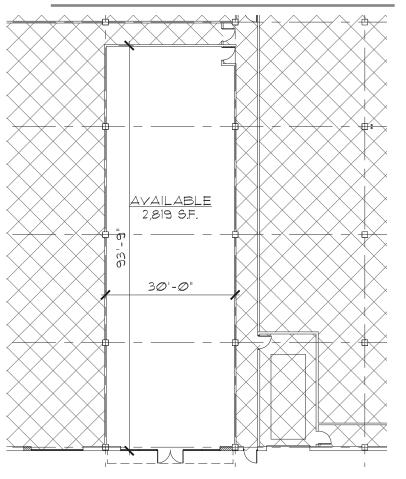

|                | 1 MILE    | 3 MILES   | 5 MILES   |  |
| Population     | 8,994     | 104,020   | 344,262   |  |
| Households     | 2,968     | 35,705    | 121,103   |  |
| Avg. HH Income | \$133,572 | \$161,545 | \$134,937 |  |

### **BRIAN KATZ**

CEO

Email: bkatz@dkatz.com Phone: (212) 257-4995



#### **KATZ & ASSOCIATES**

920 Sylvan Avenue | Suite 220 | Englewood Cliffs, NJ 07632 Phone: (201) 731-8511

www.katzassociates.com



## SITE PLAN



## **Tenants**

| 1. | Lord & Taylor          | 155,717 st |  |
|----|------------------------|------------|--|
| 2. | Cost Plus World Market | 20,898 sf  |  |

2,819 sf 6,375 sf 50,827 sf 1,000 sf 50,893 sf 52,906 sf 61,197 sf

57,273 sf

6,669 sf

9,596 sf

## LOD SPACE 3

# 110'-5" <u>AVAILABLE</u> 6,669 S.F. 75'-5"

## **LOD SPACE 5**





## TRADE AREA AERIAL