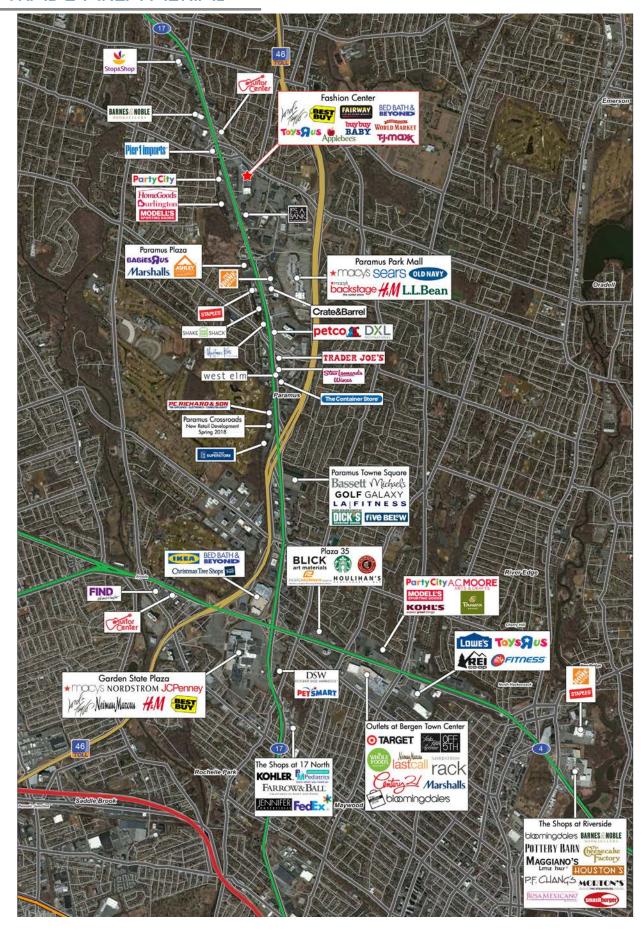

| 3 MILES   | 5 MILES   |  |
| Population     | 8,994     | 104,020   | 344,262   |  |
| Households     | 2,968     | 35,705    | 121,103   |  |
| Avg. HH Income | \$133,572 | \$161,545 | \$134,937 |  |

### **BRIAN KATZ**

CEO

Email: bkatz@dkatz.com Phone: (212) 257-4995



#### **KATZ & ASSOCIATES**

920 Sylvan Avenue | Suite 220 | Englewood Cliffs, NJ 07632 Phone: (201) 731-8511

www.katzassociates.com



## SITE PLAN



## **Tenants**

| 1. | Lord & Taylor          | 155,717 st |  |
|----|------------------------|------------|--|
| 2. | Cost Plus World Market | 20,898 sf  |  |

2,819 sf 6,375 sf 50,827 sf 1,000 sf 50,893 sf 52,906 sf 61,197 sf

57,273 sf

6,669 sf

9,596 sf

## LOD SPACE 3

# 110'-5" <u>AVAILABLE</u> 6,669 S.F. 75'-5"

## **LOD SPACE 5**





## TRADE AREA AERIAL