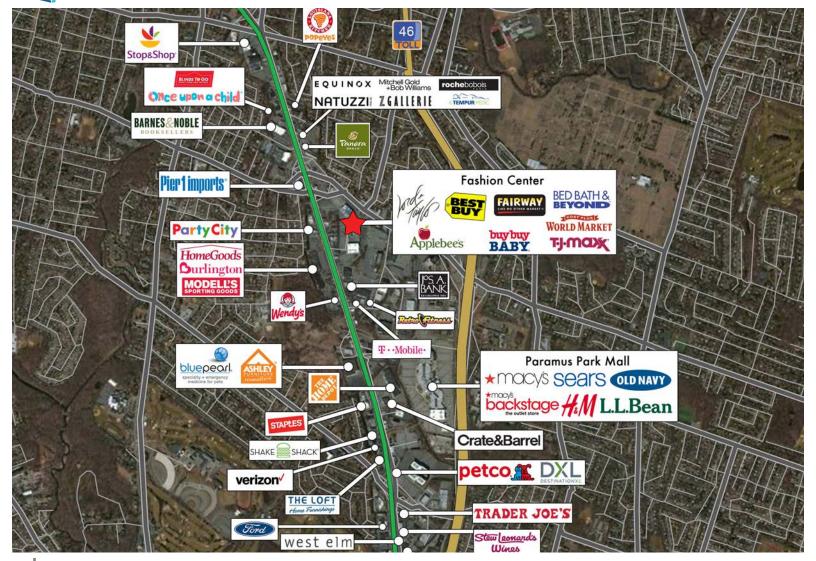

## **FASHION CENTER**

Route 17 & Ridgewood Ave - Paramus, NJ

- Dominant Regional Shopping Center
- Newly Renovated
- Regional Access Via Route 17 & Garden State Parkway
- Local Access Via Ridgewood Ave., Oradell Ave.
  & Winters Ave.
- Easily Accessible From The Affluent neighborhoods of North Bergen County
- Ample Parking