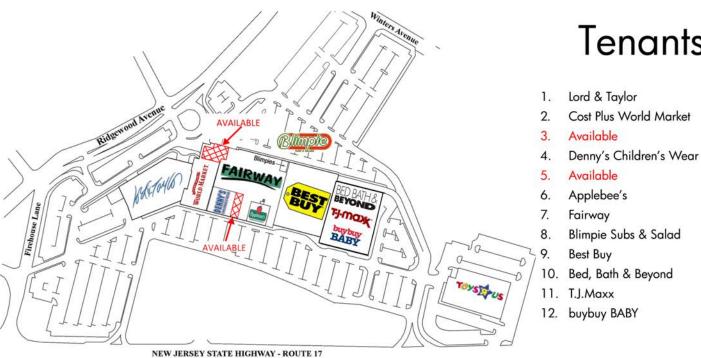

## SITE PLAN

## **Tenants**

| 1. | Lord & Taylor          | 155,717 st |  |
|----|------------------------|------------|--|
| 2. | Cost Plus World Market | 20,898 sf  |  |

2,819 sf 6,375 sf 50,827 sf 1,000 sf 50,893 sf 52,906 sf 61,197 sf

57,273 sf

6,669 sf

9,596 sf