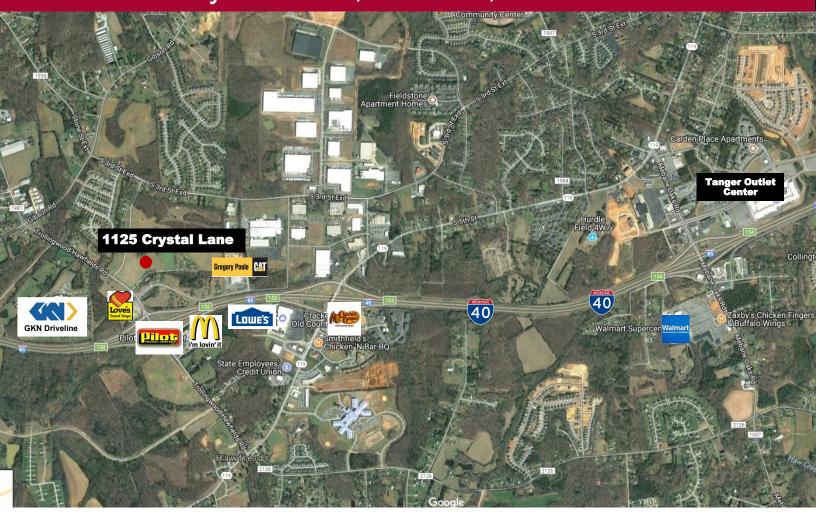

## 1125 Crystal Lane, Mebane, North Carolina

.8 +/- acre parcel adjacent to improved 25 acre tract with infrastructure in place. Across from the new Love's Travel Center at signalized intersection. Site is level with utilities available. Adjacent .93 acre tract is also available for larger parcel assemblage.

### **Exceptional Location**

- Conveniently located off Exit 152 (24,000 +/- VPD 2013)
- Less than 1/2 mile to Interstate I-85/40 (100,000 +/- VPD 2014)

The statements and figures herein while not guaranteed are secured from sources believed to be authoritative. This offering is subject to change of price, prior lease or sale and or withdrawal without notice. Prospects should verify all information.