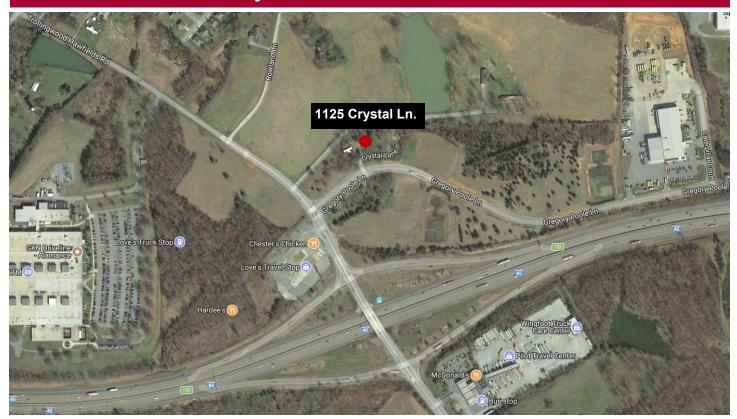

## 1125 Crystal Lane, Mebane, North Carolina

.8 +/- acre parcel adjacent to improved 25 acre tract with infrastructure in place. Across from the new Love's Travel Center at signalized intersection. Site is level with utilities available. Adjacent .93 acre tract is also available for larger parcel assemblage.

**Directions:** I-85/40 to Exit 152 at Trollingwood Road, Mebane.

To Learn More About This Property Contact:

Bill Strickland, CCIM, MBA Broker bstrickland@bipinc.com P: 336.369-5974

Follow Us On