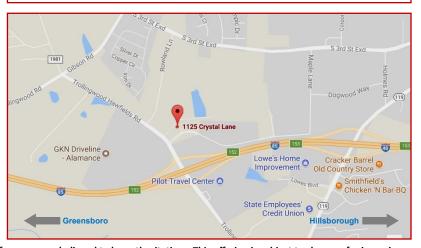

## 1125 Crystal Lane, Mebane, North Carolina

.8 +/- acre parcel adjacent to improved 25 acre tract with infrastructure in place. Across from the new Love's Travel Center at signalized intersection. Site is level with utilities available. Adjacent .93 acre tract is also available for larger parcel assemblage.

**Directions:** I-85/40 to Exit 152 at Trollingwood Road, Mebane.

To Learn More About This Property Contact:

Bill Strickland, CCIM, MBA Broker bstrickland@bipinc.com P: 336.369-5974

Follow Us On