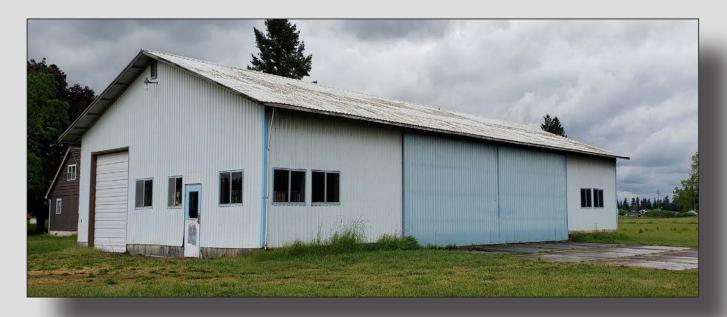

SHEA COMMERCIAL
REALESTATE

- 80+/- AC in 7 Tax Lots \$3,000,000
- Zoned Airport/ AG/ R-5
- 900'+ Hwy 503 Frontage
- Includes: 3 Houses, Multiple Shops, Barns and Out Buildings
  - \* 14211 NE 117th Ave Van, WA / 912 SF/ 14 AC / \$700,000
  - \* 13934 NE 132nd Ave Brush Prairie, WA / 992 SF/ 12 AC / \$600,000
  - \* 13935 NE 117th Ave Van, WA / 2,060 SF / 14.31 AC / \$850,000
- Private Airstrip
- 2 Hangar Buildings
- Located on Hwy 503 with Easy Access North & South Bound