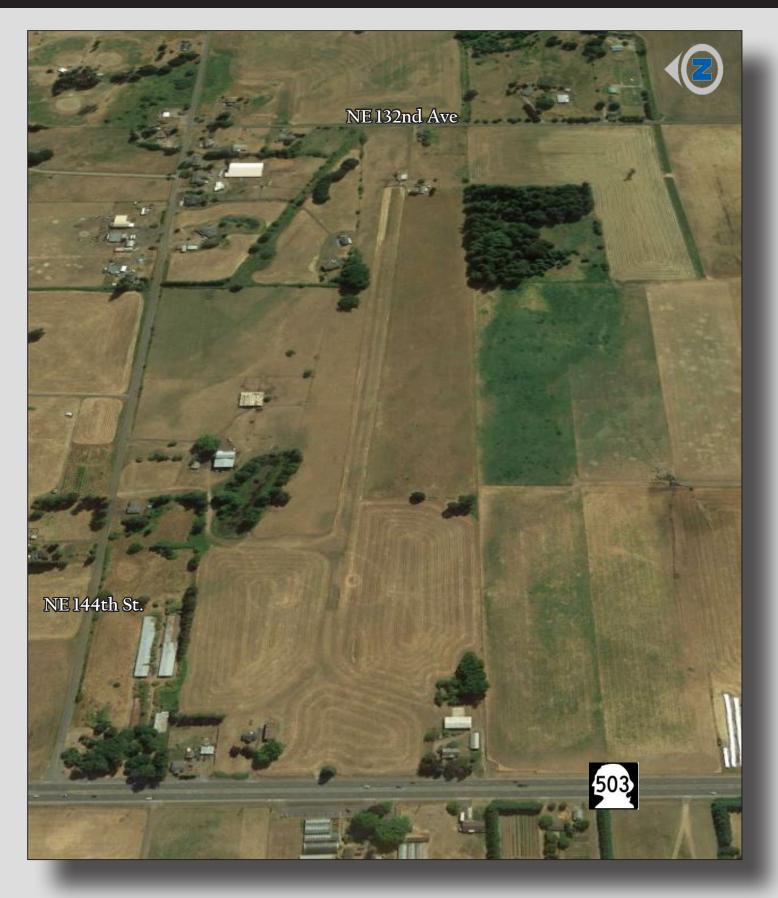

SHEA COMMERCIAL
REALESTATE

- 80+/- AC in 7 Tax Lots \$3,000,000
- Zoned Airport/ AG/ R-5
- 900'+ Hwy 503 Frontage
- Includes: 3 Houses, Multiple Shops, Barns and Out Buildings
  - \* 14211 NE 117th Ave Van, WA / 912 SF/ 14 AC / \$700,000
  - \* 13934 NE 132nd Ave Brush Prairie, WA / 992 SF/ 12 AC / \$600,000
  - \* 13935 NE 117th Ave Van, WA / 2,060 SF / 14.31 AC / \$850,000
- Private Airstrip
- 2 Hangar Buildings
- Located on Hwy 503 with Easy Access North & South Bound

- Hwy 503 is Becoming a Busy Corridor for Many Types of Businesses, this Large Parcel is a Unique Opportunity for a Creative Buyer.
- Each Tax Lot is Available for Individual Purchase

West to East View of Runway Strip