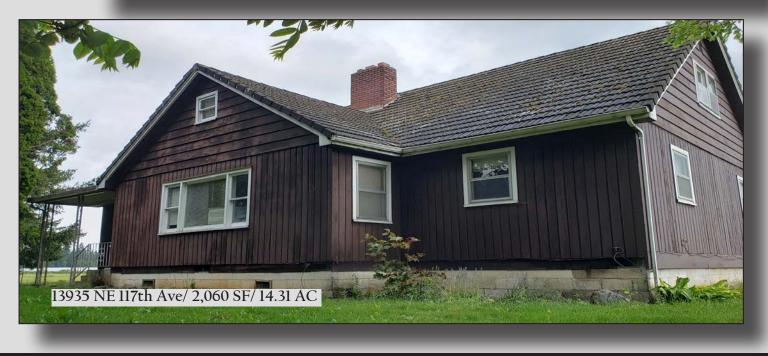

SHEA COMMERCIAL
REALESTATE

- 80+/- AC in 7 Tax Lots \$3,000,000
- Zoned Airport/ AG/ R-5
- 900'+ Hwy 503 Frontage
- Includes: 3 Houses, Multiple Shops, Barns and Out Buildings
  - \* 14211 NE 117th Ave Van, WA / 912 SF/ 14 AC / \$700,000
  - \* 13934 NE 132nd Ave Brush Prairie, WA / 992 SF/ 12 AC / \$600,000
  - \* 13935 NE 117th Ave Van, WA / 2,060 SF / 14.31 AC / \$850,000
- Private Airstrip
- 2 Hangar Buildings
- Located on Hwy 503 with Easy Access North & South Bound