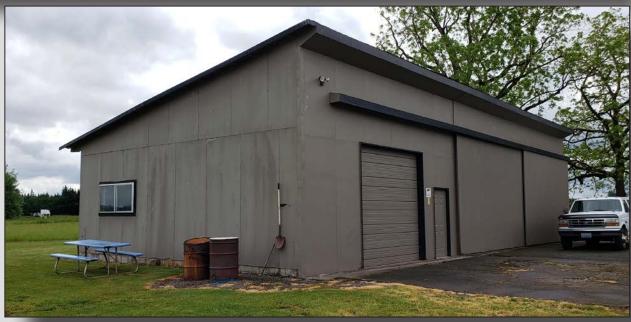

SHEA COMMERCIAL
REALESTATE

- 80+/- AC in 7 Tax Lots \$3,000,000
- Zoned Airport/ AG/ R-5
- 900'+ Hwy 503 Frontage
- Includes: 3 Houses, Multiple Shops, Barns and Out Buildings
  - \* 14211 NE 117th Ave Van, WA / 912 SF/ 14 AC / \$700,000
  - \* 13934 NE 132nd Ave Brush Prairie, WA / 992 SF/ 12 AC / \$600,000
  - \* 13935 NE 117th Ave Van, WA / 2,060 SF / 14.31 AC / \$850,000
- Private Airstrip
- 2 Hangar Buildings
- Located on Hwy 503 with Easy Access North & South Bound