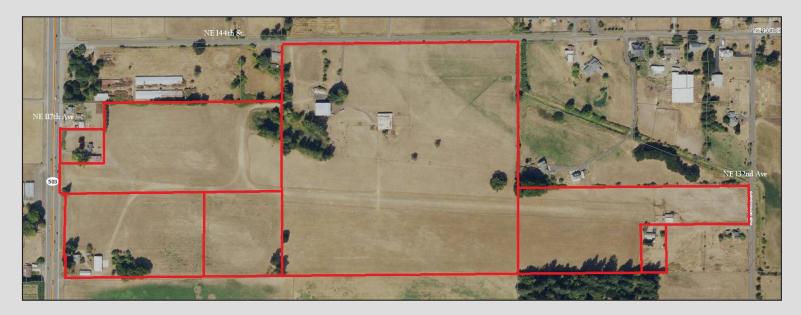

SHEA COMMERCIAL
REALESTATE

- 80+/- AC in 7 Tax Lots \$3,000,000
- Zoned Airport/ AG/ R-5
- 900'+ Hwy 503 Frontage
- Includes: 3 Houses, Multiple Shops, Barns and Out Buildings
  - \* 14211 NE 117th Ave Van, WA / 912 SF/ 14 AC / \$700,000
  - \* 13934 NE 132nd Ave Brush Prairie, WA / 992 SF/ 12 AC / \$600,000
  - \* 13935 NE 117th Ave Van, WA / 2,060 SF / 14.31 AC / \$850,000
- Private Airstrip
- 2 Hangar Buildings
- Located on Hwy 503 with Easy Access North & South Bound

- Hwy 503 is Becoming a Busy Corridor for Many Types of Businesses, this Large Parcel is a Unique Opportunity for a Creative Buyer.
- Each Tax Lot is Available for Individual Purchase

West to East View of Runway Strip