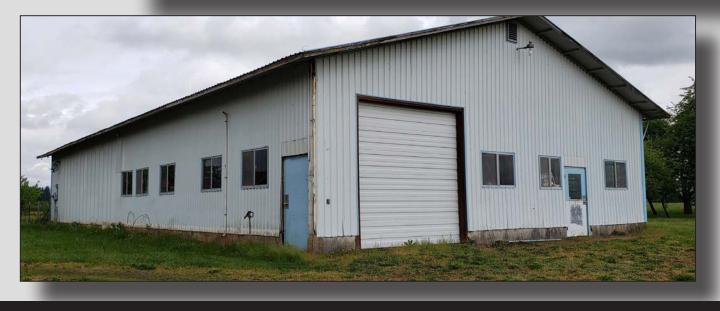

SHEA COMMERCIAL
REALESTATE

- 80+/- AC in 7 Tax Lots \$3,000,000
- Zoned Airport/ AG/ R-5
- 900'+ Hwy 503 Frontage
- Includes: 3 Houses, Multiple Shops, Barns and Out Buildings
  - \* 14211 NE 117th Ave Van, WA / 912 SF/ 14 AC / \$700,000
  - \* 13934 NE 132nd Ave Brush Prairie, WA / 992 SF/ 12 AC / \$600,000
  - \* 13935 NE 117th Ave Van, WA / 2,060 SF / 14.31 AC / \$850,000
- Private Airstrip
- 2 Hangar Buildings
- Located on Hwy 503 with Easy Access North & South Bound