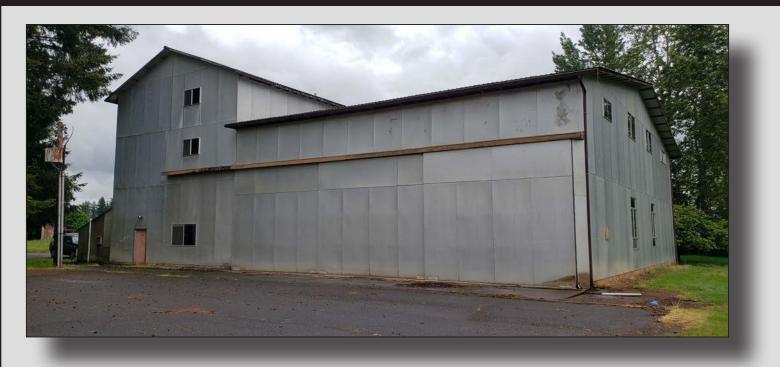

SHEA COMMERCIAL
REALESTATE

- 80+/- AC in 7 Tax Lots \$3,000,000
- Zoned Airport/ AG/ R-5
- 900'+ Hwy 503 Frontage
- Includes: 3 Houses, Multiple Shops, Barns and Out Buildings
  - \* 14211 NE 117th Ave Van, WA / 912 SF/ 14 AC / \$700,000
  - \* 13934 NE 132nd Ave Brush Prairie, WA / 992 SF/ 12 AC / \$600,000
  - \* 13935 NE 117th Ave Van, WA / 2,060 SF / 14.31 AC / \$850,000
- Private Airstrip
- 2 Hangar Buildings
- Located on Hwy 503 with Easy Access North & South Bound