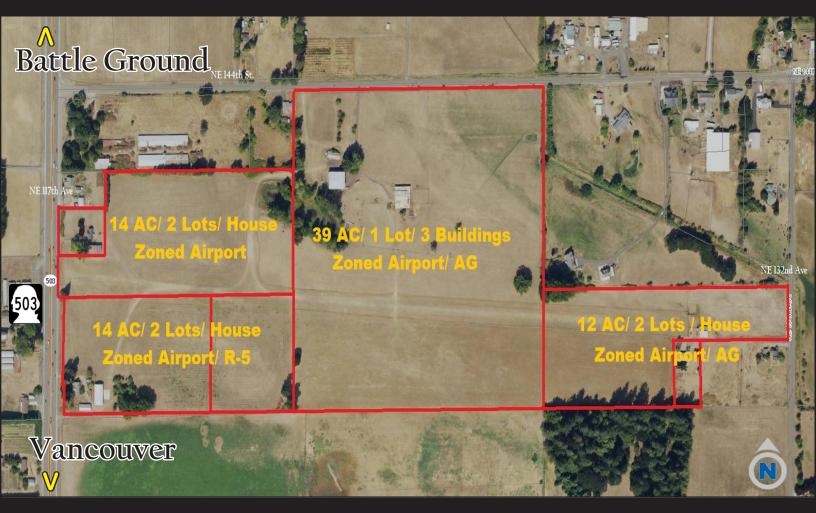

## FOR SALE 80+/- AC

Hwy 503 (NE 117th Ave) Vancouver, WA

\$3,000,000 Airport/AG/R-5

3 Houses/ Shop Bldgs/ Shed Bldgs/ Private Airplane Hanger

View more listings at SheaCRE.com

Kelly Shea, Broker Commercial-Industrial Specialist

SHEA COMMERCIAL
REALESTATE

- 80+/- AC in 7 Tax Lots \$3,000,000
- Zoned Airport/ AG/ R-5
- 900'+ Hwy 503 Frontage
- Includes: 3 Houses, Multiple Shops, Barns and Out Buildings
  - \* 14211 NE 117th Ave Van, WA / 912 SF/ 14 AC / \$700,000
  - \* 13934 NE 132nd Ave Brush Prairie, WA / 992 SF/ 12 AC / \$600,000
  - \* 13935 NE 117th Ave Van, WA / 2,060 SF / 14.31 AC / \$850,000
- Private Airstrip
- 2 Hangar Buildings
- Located on Hwy 503 with Easy Access North & South Bound

- Hwy 503 is Becoming a Busy Corridor for Many Types of Businesses, this Large Parcel is a Unique Opportunity for a Creative Buyer.
- Each Tax Lot is Available for Individual Purchase

West to East View of Runway Strip