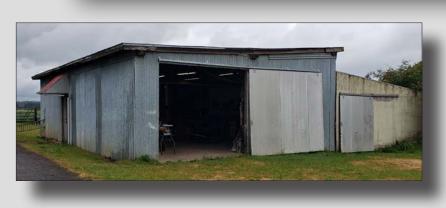

SHEA COMMERCIAL
REALESTATE

- 80+/- AC in 7 Tax Lots \$3,000,000
- Zoned Airport/ AG/ R-5
- 900'+ Hwy 503 Frontage
- Includes: 3 Houses, Multiple Shops, Barns and Out Buildings
  - \* 14211 NE 117th Ave Van, WA / 912 SF/ 14 AC / \$700,000
  - \* 13934 NE 132nd Ave Brush Prairie, WA / 992 SF/ 12 AC / \$600,000
  - \* 13935 NE 117th Ave Van, WA / 2,060 SF / 14.31 AC / \$850,000
- Private Airstrip
- 2 Hangar Buildings
- Located on Hwy 503 with Easy Access North & South Bound