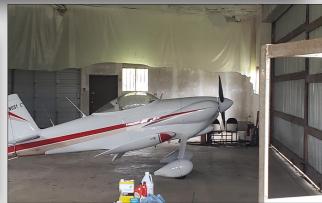

SHEA COMMERCIAL
REALESTATE

- 80+/- AC in 7 Tax Lots \$3,000,000
- Zoned Airport/ AG/ R-5
- 900'+ Hwy 503 Frontage
- Includes: 3 Houses, Multiple Shops, Barns and Out Buildings
  - \* 14211 NE 117th Ave Van, WA / 912 SF/ 14 AC / \$700,000
  - \* 13934 NE 132nd Ave Brush Prairie, WA / 992 SF/ 12 AC / \$600,000
  - \* 13935 NE 117th Ave Van, WA / 2,060 SF / 14.31 AC / \$850,000
- Private Airstrip
- 2 Hangar Buildings
- Located on Hwy 503 with Easy Access North & South Bound