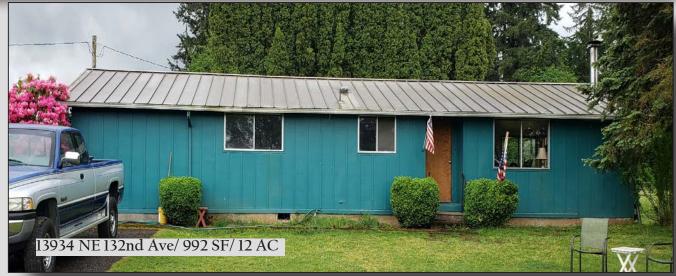

SHEA COMMERCIAL
REALESTATE

- 80+/- AC in 7 Tax Lots \$3,000,000
- Zoned Airport/ AG/ R-5
- 900'+ Hwy 503 Frontage
- Includes: 3 Houses, Multiple Shops, Barns and Out Buildings
  - \* 14211 NE 117th Ave Van, WA / 912 SF/ 14 AC / \$700,000
  - \* 13934 NE 132nd Ave Brush Prairie, WA / 992 SF/ 12 AC / \$600,000
  - \* 13935 NE 117th Ave Van, WA / 2,060 SF / 14.31 AC / \$850,000
- Private Airstrip
- 2 Hangar Buildings
- Located on Hwy 503 with Easy Access North & South Bound