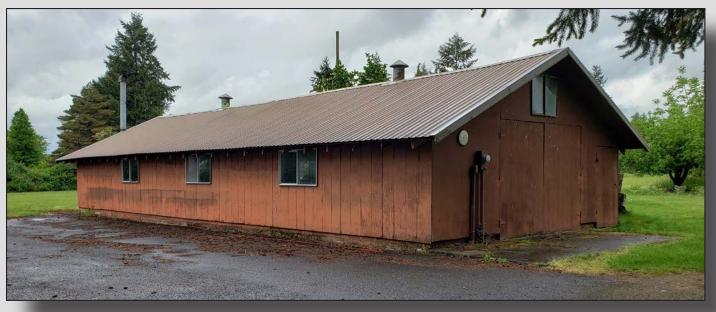

SHEA COMMERCIAL
REALESTATE

- 80+/- AC in 7 Tax Lots \$3,000,000
- Zoned Airport/ AG/ R-5
- 900'+ Hwy 503 Frontage
- Includes: 3 Houses, Multiple Shops, Barns and Out Buildings
  - \* 14211 NE 117th Ave Van, WA / 912 SF/ 14 AC / \$700,000
  - \* 13934 NE 132nd Ave Brush Prairie, WA / 992 SF/ 12 AC / \$600,000
  - \* 13935 NE 117th Ave Van, WA / 2,060 SF / 14.31 AC / \$850,000
- Private Airstrip
- 2 Hangar Buildings
- Located on Hwy 503 with Easy Access North & South Bound