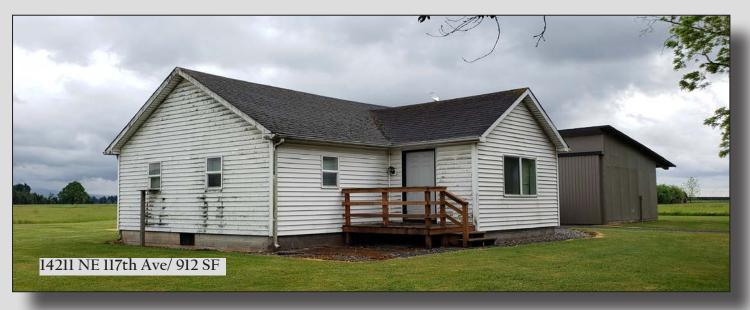

SHEA COMMERCIAL
REALESTATE

- 80+/- AC in 7 Tax Lots \$3,000,000
- Zoned Airport/ AG/ R-5
- 900'+ Hwy 503 Frontage
- Includes: 3 Houses, Multiple Shops, Barns and Out Buildings
  - \* 14211 NE 117th Ave Van, WA / 912 SF/ 14 AC / \$700,000
  - \* 13934 NE 132nd Ave Brush Prairie, WA / 992 SF/ 12 AC / \$600,000
  - \* 13935 NE 117th Ave Van, WA / 2,060 SF / 14.31 AC / \$850,000
- Private Airstrip
- 2 Hangar Buildings
- Located on Hwy 503 with Easy Access North & South Bound