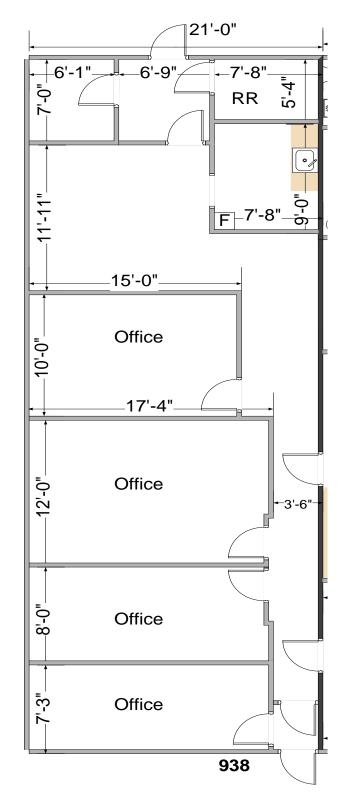

### 1,500 SQ. FT. OFFICE SPACE

938 Amherst Rd. NE, Massillon, OH, 44646

Directions: From State route 21 - Exit Lake Ave - East to Amherst, right turn to building on left.

### **BUILDING INFO**

Previous: Multi-Tenant Total Sq. Ft.: 4,500 Available: 1,500

Available:

Units: 3 Floor(s): 1 1988 Year Built: Roof: Flat

Ceiling Height:

Sprinklers: no Elevator: no

Heat and Gas Heat:

Air:

#### **OTHER**

Unit/Bay Size:

Construction: Brick on Wood

Docks:

OH Doors:

Office or retail space for medical, law, insurance, engineering, computers, or sales offices. Concrete paved parking front and rear.