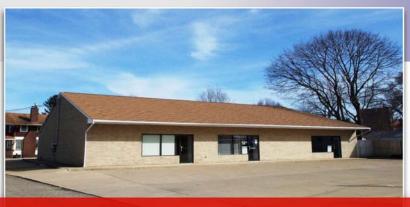

### 1,500 SQ. FT. OFFICE SPACE

938 Amherst Rd. NE, Massillon, OH, 44646

Directions: From State route 21 - Exit Lake Ave - East to Amherst, right turn to building on left.

Located in Northeast Massillon one block from Affinity Hospital. Minutes from downtown Massillon. Easy access via Route 21 to Akron, Canton, or Massillon retail.