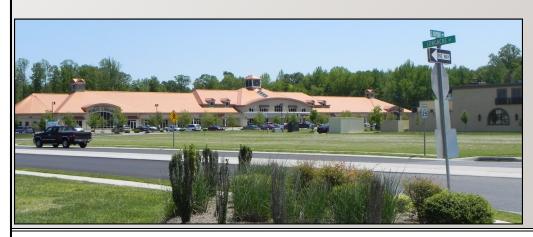

## LONGACRE VILLAGE SHOPPING CENTER

Route 13 & Red Haven Lane

Camden, DE

- Space Available: 1,300 6,136/- SF of Retail on 1st Floor 12,083+/- SF of Office on 2nd Floor
- Lease Price: \$16.00 psf NNN
- Pad Sites: #1 & #2-.95+/- Acre #3-1.30+/- Acres
- Lease Price Pad Sites: .95+/- acres \$55,000 per yr
  1.30+/- acres \$65,000 per yr

- Traffic Counts: 37,524 AADT 2004
- NEW OWNERS OFFERING INCENTIVES FOR NEW TENANTS! Ideal location for a variety of retail or office uses including restaurants, banking, insurance company or real estate