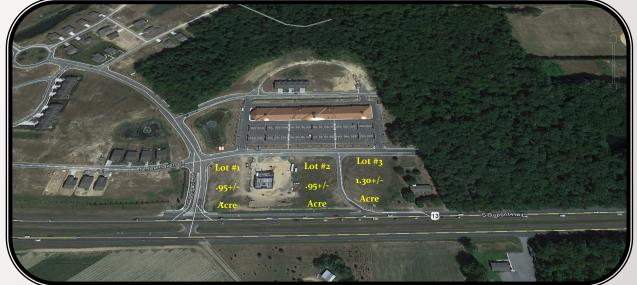

## LONGACRE VILLAGE SHOPPING CENTER

Route 13 & Red Haven Lane

Camden, DE

- Space Available: 1,300 6,136/- SF of Retail on 1st Floor 12,083+/- SF of Office on 2nd Floor
- Lease Price: \$16.00 psf NNN
- Pad Sites: #1 & #2-.95+/- Acre #3-1.30+/- Acres
- Lease Price Pad Sites: .95+/- acres \$55,000 per yr
  1.30+/- acres \$65,000 per yr