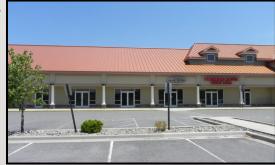

## LONGACRE VILLAGE SHOPPING CENTER

Route 13 & Red Haven Lane

Camden, DE

- Space Available: 1,300 6,136/- SF of Retail on 1st Floor 12,083+/- SF of Office on 2nd Floor
- Lease Price: \$16.00 psf NNN
- Pad Sites: #1 & #2-.95+/- Acre #3-1.30+/- Acres
- Lease Price Pad Sites: .95+/- acres \$55,000 per yr
  1.30+/- acres \$65,000 per yr