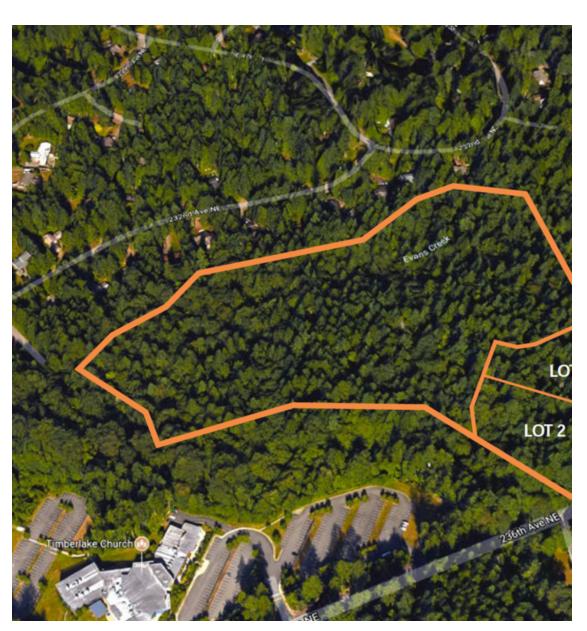

## **PROPERTY OVERVIEW**

The subject property is located in a suburban area of King County, east of the City of Redmond. Surrounding land uses include single family residences on large state lots. The land has received preliminary plat approval to be subdivided into 2 building lots. Currently the site is undeveloped. Access is available via a private access tract (PAT) and joint use driveway (JUD) which will extend from 236th Ave NE. The proposed lots are sized at follows: Lot 1 @ 2.13 acres and Lot 2 @ 2.45 acres and are adjacent to over 15 acres of dedicated open space. Buyer will complete remaining engineering.