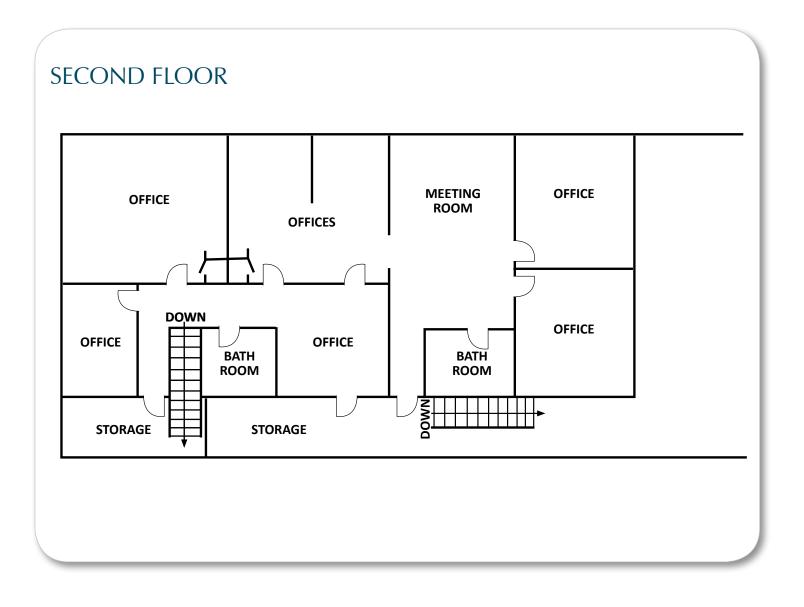

#### **Property Highlights**

- On Hwy-78 & Mission Rd
- Approximately 3,300 SF Offices
- Dock Platform
- 2 Truck Doors 8' x 12' and 10' x 12'
- Covered Side Yard 80' x 16'
- 20' x 20' Vehicle Repair Shed with Lift
- Outdoor Lighting
- Reduced Price: \$12,900 NNN