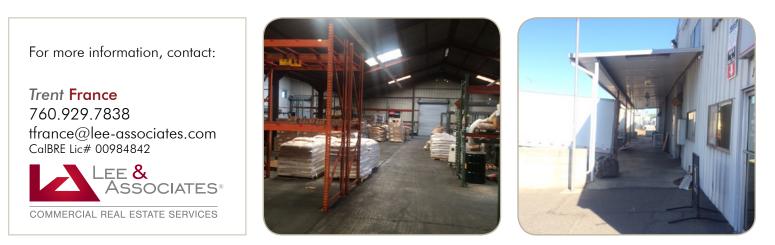

#### **Property Highlights**

- On Hwy-78 & Mission Rd
- Approximately 3,300 SF Offices
- Dock Platform
- 2 Truck Doors 8' x 12' and 10' x 12'
- Covered Side Yard 80' x 16'
- 20' x 20' Vehicle Repair Shed with Lift
- Outdoor Lighting
- Reduced Price: \$12,900 NNN