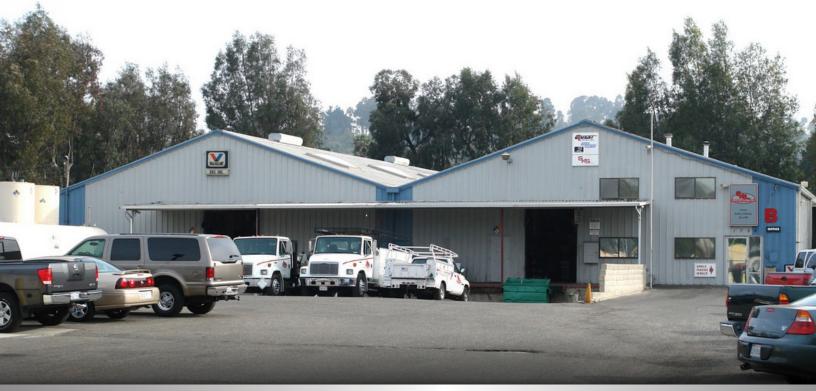

## FOR LEASE Approximately 16,000 SF Building (60,000 SF Fenced Lot)

#### 1730 Mission Road | Escondido, CA 92029

#### **Property Highlights**

- On Hwy-78 & Mission Rd
- Approximately 3,300 SF Offices
- Dock Platform
- 2 Truck Doors 8' x 12' and 10' x 12'
- Covered Side Yard 80' x 16'
- 20' x 20' Vehicle Repair Shed with Lift
- Outdoor Lighting
- Reduced Price: \$12,900 NNN