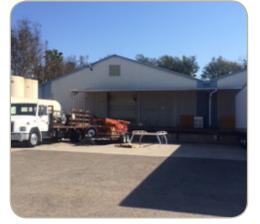

#### **Property Highlights**

- On Hwy-78 & Mission Rd
- Approximately 3,300 SF Offices
- Dock Platform
- 2 Truck Doors 8' x 12' and 10' x 12'
- Covered Side Yard 80' x 16'
- 20' x 20' Vehicle Repair Shed with Lift
- Outdoor Lighting
- Reduced Price: \$12,900 NNN