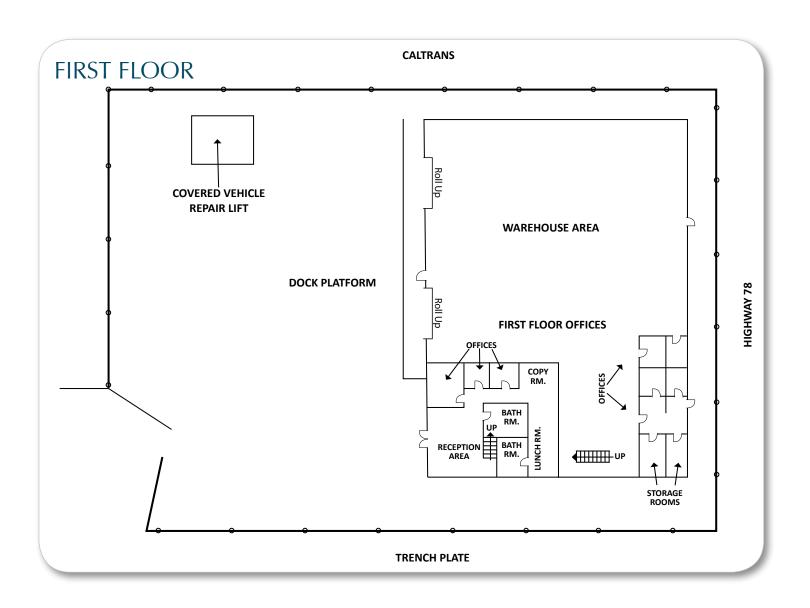

#### **Property Highlights**

- On Hwy-78 & Mission Rd
- Approximately 3,300 SF Offices
- Dock Platform
- 2 Truck Doors 8' x 12' and 10' x 12'
- Covered Side Yard 80' x 16'
- 20' x 20' Vehicle Repair Shed with Lift
- Outdoor Lighting
- Reduced Price: \$12,900 NNN