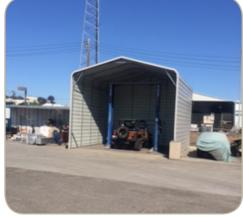

#### **Property Highlights**

- On Hwy-78 & Mission Rd
- Approximately 3,300 SF Offices
- Dock Platform
- 2 Truck Doors 8' x 12' and 10' x 12'
- Covered Side Yard 80' x 16'
- 20' x 20' Vehicle Repair Shed with Lift
- Outdoor Lighting
- Reduced Price: \$12,900 NNN