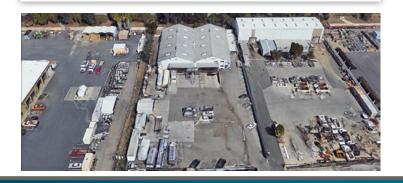

## FOR LEASE Approximately 16,000 SF Building (60,000 SF Fenced Lot)

#### 1730 Mission Road | Escondido, CA 92029

#### **Property Highlights**

- On Hwy-78 & Mission Rd
- Approximately 3,300 SF Offices
- Dock Platform
- 2 Truck Doors 8' x 12' and 10' x 12'
- Covered Side Yard 80' x 16'
- 20' x 20' Vehicle Repair Shed with Lift
- Outdoor Lighting
- Reduced Price: \$12,900 NNN