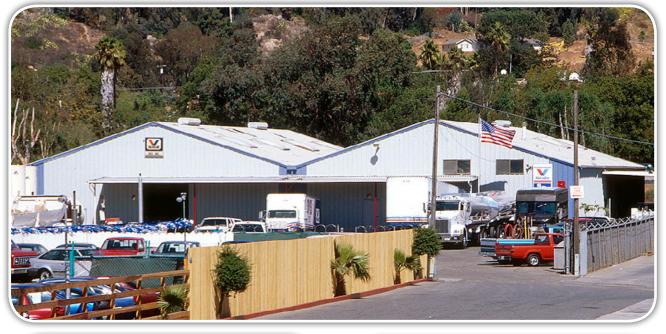

## FOR LEASE Approximately 16,000 SF Building (60,000 SF Fenced Lot)

#### 1730 Mission Road | Escondido, CA 92029

#### **Property Highlights**

- On Hwy-78 & Mission Rd
- Approximately 3,300 SF Offices
- Dock Platform
- 2 Truck Doors 8' x 12' and 10' x 12'
- Covered Side Yard 80' x 16'
- 20' x 20' Vehicle Repair Shed with Lift
- Outdoor Lighting
- Reduced Price: \$12,900 NNN