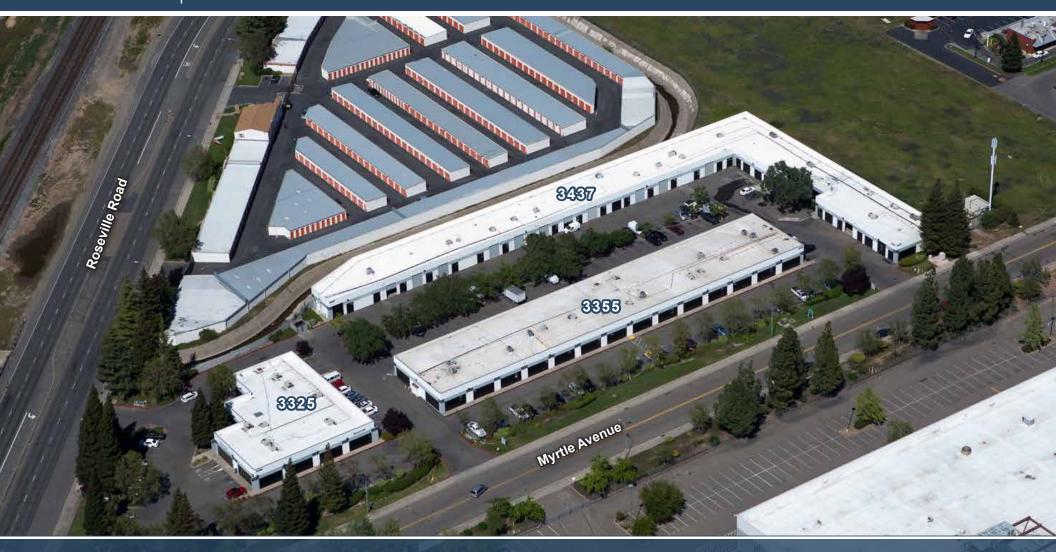

# 3355 MYRTLE AVENUE

#### **PROPERTY DETAILS**

- Part of large complex, ±63,000 SF in 3 buildings
- Under New Ownership
- High image glass storefronts
- Responsive property management
- Easy access to Interstate 80
- Well maintained property
- · Comcast cable to site
- Concrete tilt-up construction
- Lease Rate: \$0.58 SF/NNN

#### **SUITE DETAILS**

Available: 1,683 SF

Existing Office: 850 SF

Private Offices: Two

Restrooms: Two

Reception Areas: One

Conference Rooms: One

Sean Gallinger