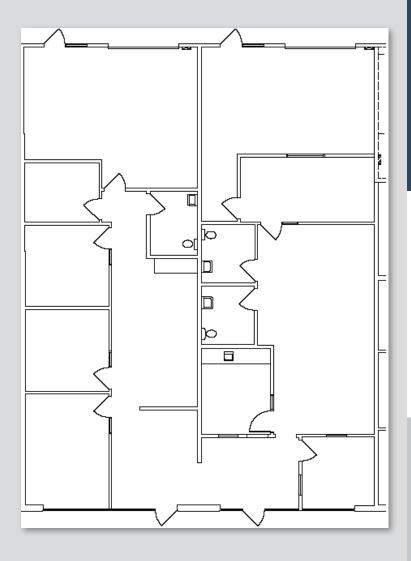

#### **SUITE DETAILS**

Available: 1,683 SF

Existing Office: 850 SF

Private Offices: Two

Restrooms: Two

Reception Areas: One

Conference Rooms: One

Sean Gallinger

Yes

One

One

Three

**SUITE DETAILS** 

Available:

Suite 225:

Suite 230:

**Existing Office:** 

**Existing Office:** 

Private Offices:

Reception Areas:

Break Rooms:

Conference Rooms:

Restrooms:

2237 Douglas Blvd., Suite 100, Roseville, CA 95661 916.772.8648 • 916.848.0205 Fax • Lic #01333376 | www.voitco.com