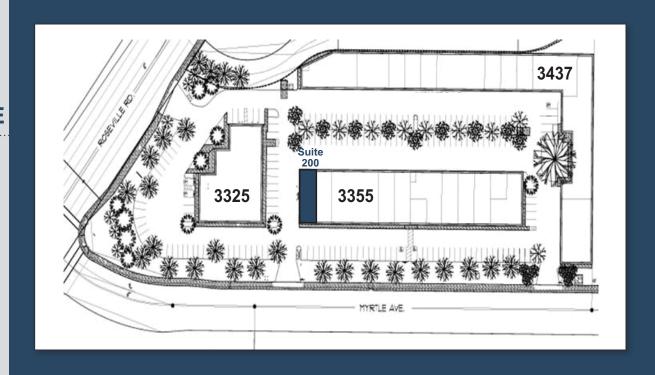

# 3355 MYRTLE AVENUE

### Suite 200

#### **PROPERTY DETAILS**

- Part of large complex, ±63,000 SF in 3 buildings
- Under New Ownership
- High image glass storefronts
- Responsive property management
- Easy access to Interstate 80
- Well maintained property
- · Comcast cable to site
- Concrete tilt-up construction
- Lease Rate: \$0.58 SF/NNN