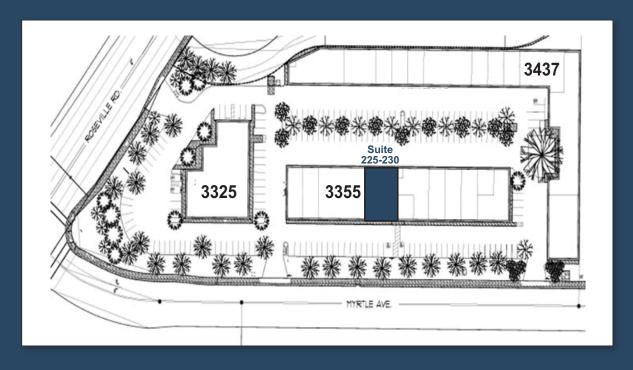

# 3355 IYRTLE AVENUE

Suite 225-230

#### **PROPERTY DETAILS**

- Part of large complex, ±63,000 SF in 3 buildings
- Under New Ownership
- · High image glass storefronts
- · Responsive property management
- Easy access to Interstate 80
- · Well maintained property
- · Comcast cable to site
- Concrete tilt-up construction
- Lease Rate: \$0.58 SF/NNN