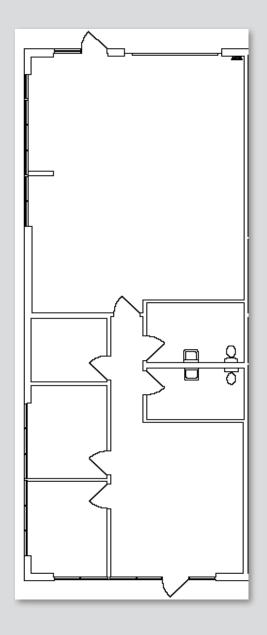

#### **SUITE DETAILS**

Available: 1,683 SF

Existing Office: 850 SF

Private Offices: Two

Restrooms: Two

Reception Areas: One

Conference Rooms: One

Sean Gallinger

Yes

One

One

Three

**SUITE DETAILS** 

Available:

Suite 225:

Suite 230:

**Existing Office:** 

**Existing Office:** 

Private Offices:

Reception Areas:

Break Rooms:

Conference Rooms:

Restrooms:

2237 Douglas Blvd., Suite 100, Roseville, CA 95661 916.772.8648 • 916.848.0205 Fax • Lic #01333376 | www.voitco.com