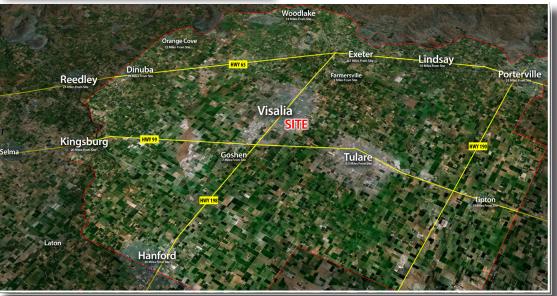

### Visalia Major Retail Competition

#### The Trade Area:

Visalia draws shoppers from a polygon roughly 45 miles wide and 20 miles in either direction to the north and south of the city. It includes the outlying towns of Porterville, Dinuba, Hanford, Lemoore, Tulare, and Kingsburg, reaching as far north as the edge of Selma, at the mid-way point between Visalia and Fresno.