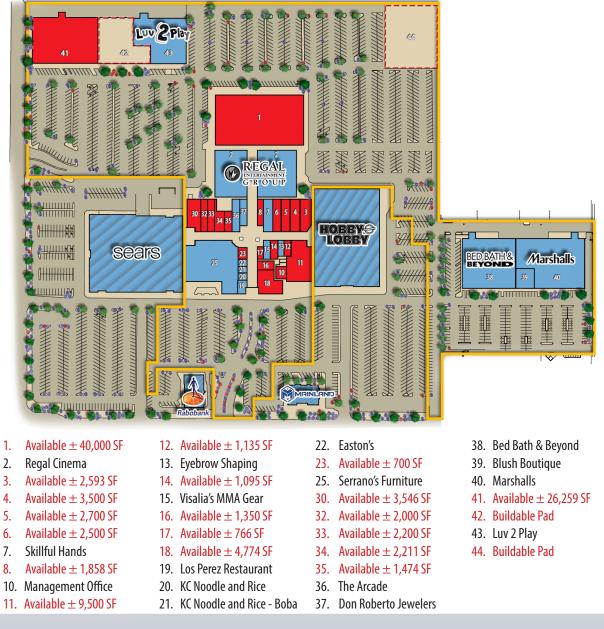

Retail Associates, Inc. | 680 West Shaw Avenue, Suite 202 | Fresno, California 93704 | www.RetailAssociates.com All projections, opinions, assumptions or estimates are supplied for example only, and may not represent current or future performance of the property. Any and all information pertaining t location, demographics and the site plan is supplied by sources believed to be reliable. We do not guarantee the accuracy of information and make no waranty or representation thereto. All formation is presented here with the possibility of errors, omissions, change of price, rental or other conditions, prior sale, lease or financing, or withdrawal without notice. Commercial Reta Associates operates under the corporate Department of Real Estate License 01121565.

SOCIA



### <u>Site Plan</u>





#### Shane Anderson

sanderson@retailassociates.com Direct Line: 559/650.1305 DRE License #01422414

#### **Doug Cords**

dcords@retailassociates.com Direct Line: 559/650.1307 DRE License #01264420

Commercial Retail Associates, Inc. | 680 West Shaw Avenue, Suite 202 | Fresno, California 93704 | www.RetailAssociates.com All projections, opinions, assumptions or estimates are supplied for example only, and may not represent current or future performance of the property. Any and all information pertaining to location, demographics and the site plan is supplied by sources believed to be reliable. We do not guarantee the accuracy of information and make no warranty or representation thereto. All in formation is presented here with the possibility of errors, omissions, change of price, rent