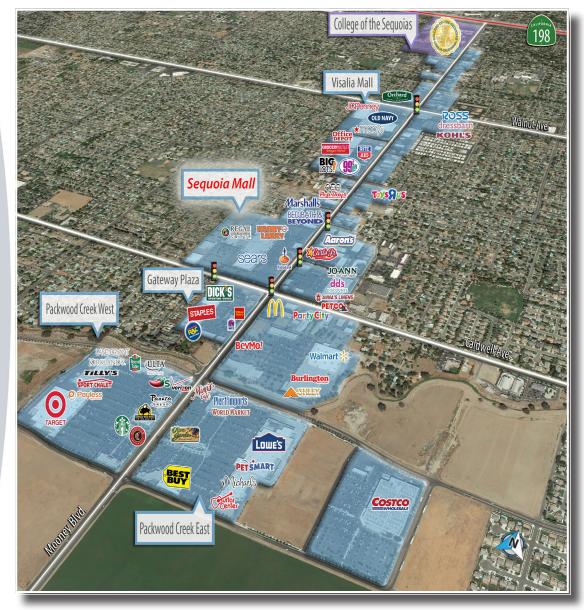

tes, Inc. | 680 West Shaw Avenue, Suite 202 | Fresno, California 93704 | www.RetailAssociates.com All projections, opinions, assumptions or estimates are supplied for example only, and may not represent current or future performance of the property. Any and all information pertaining to location, demographics and the site plan is supplied by sources believed to be reliable. We do not guarantee the accuracy of information and make no warranty or representation thereto. All information is presented here with the possibility of errors, omissions, change of price, rental or other conditions, prior sale, lease or financing, or withdrawal without notice. Commercial Retail Associates operates under the corporate Department of Real Estate License 01121565.



### Visalia Major Retail Competition





### Shane Anderson

sanderson@retailassociates.com Direct Line: 559/650.1305 DRE License #01422414

#### **Doug Cords**

dcords@retailassociates.com Direct Line: 559/650.1307 DRE License #01264420

Commercial Retail Associates, Inc. | 680 West Shaw Avenue, Suite 202 | Fresno, California 93704 | www.RetailAssociates.com All projections, opinions, assumptions or estimates are supplied for example only, and may not represent current or future performance of the property. Any and all information pertaining t location, demographics and the site plan is supplied by sources believed to be reliable. We do not guarantee the accuracy of information and make no waranty or representation thereto. All formation is presented here with the possibility of errors, omissions, change of price, rental or