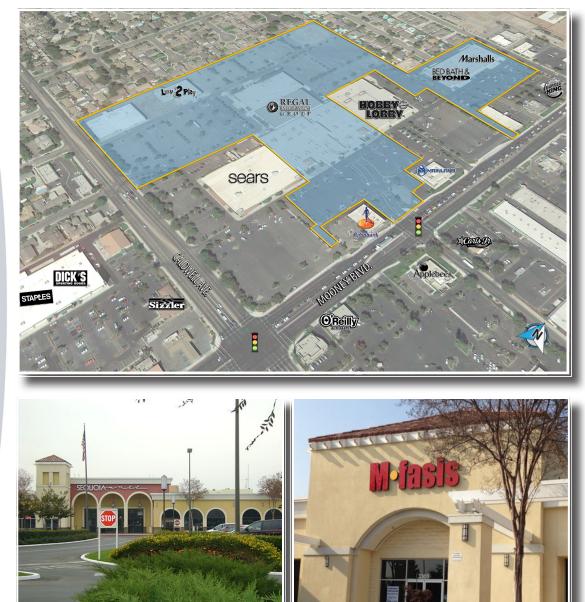

, Inc. | 680 West Shaw Avenue, Suite 202 | Fresno, California 93704 | www.RetailAssociates.com All projections, opinions, assumptions or estimates are supplied for example only, and may not represent current or future performance of the property. Any and all information pertaining to location, demographics and the site plan is supplied by sources believed to be reliable. We do not guarantee the accuracy of information and make no warranty or representation thereto. All in formation is presented here with the possibility of errors, omissions, change of price, rental or other conditions, prior sale, lease or financing, or withdrawal without notice. Commercial Reta Associates operates under the corporate Department of Real Estate License 01121565.



### Sequoia Mall & Neighboring Retailers





#### Shane Anderson sanderson@retailassociates.com

Direct Line: 559/650.1305 DRE License #01422414

#### **Doug Cords**

dcords@retailassociates.com Direct Line: 559/650.1307 DRE License #01264420

Commercial Retail Associates, Inc. | 680 West Shaw Avenue, Suite 202 | Fresno, California 93704 | www.RetailAssociates.com All projections, opinions, assumptions or estimates are supplied for example only, and may not represent current or future performance of the property. Any and all information pertaining to location, demographics and the site plan is supplied by sources believed to be reliable. We do not guarantee the accuracy of information and make no warranty or representation thereto. All in formation is presented here with the possibility of errors, omissions, change of price, rent