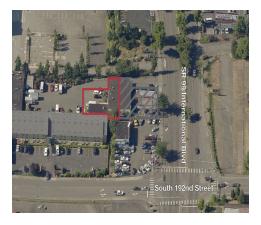

# 19041 International Blvd

Map data ©2019 Google Imagery ©2019, DigitalGlobe, Landsat / Copernicus, U.S. Geological Survey, USDA Farm Service Agency

600 108th Avenue NE, Suite 340 Bellevue, WA 98004 +1 425 586 5600 nai-psp.com

BELLEVUE | SEATTLE | TACOMA