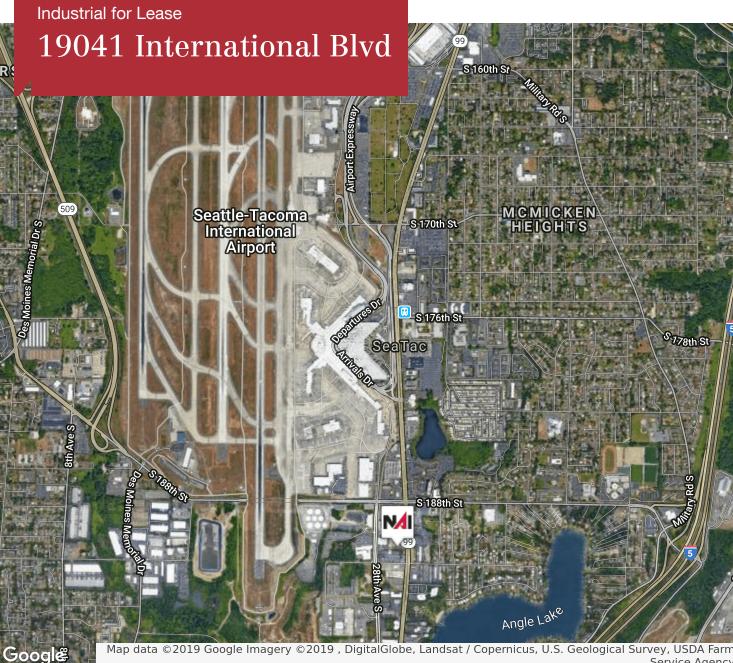

#### Industrial for Lease

## 19041 International Blvd

Puget Sound Properties

600 108th Avenue NE, Suite 340 Bellevue, WA 98004 +1 425 586 5600 nai-psp.com

BELLEVUE | SEATTLE | TACOMA

THE INFORMATION CONTAINED HEREIN HAS BEEN GIVEN TO US BY THE OWNER OF THE PROPERTY OR OTHER SOURCES WE DEEM RELIABLE, WE HAVE NO REASON TO DOUBT ITS ACCURACY, BUT WE DO NOT GUARANTEE IT. ALL INFORMATION SHOULD BE VERIFIED PRIOR TO PURCHASE OR LEASE.

Map data ©2019 Google Imagery ©2019, DigitalGlobe, Landsat / Copernicus, U.S. Geological Survey, USDA Farm Service Agency

600 108th Avenue NE, Suite 340 Bellevue, WA 98004 +1 425 586 5600 nai-psp.com

BELLEVUE | SEATTLE | TACOMA