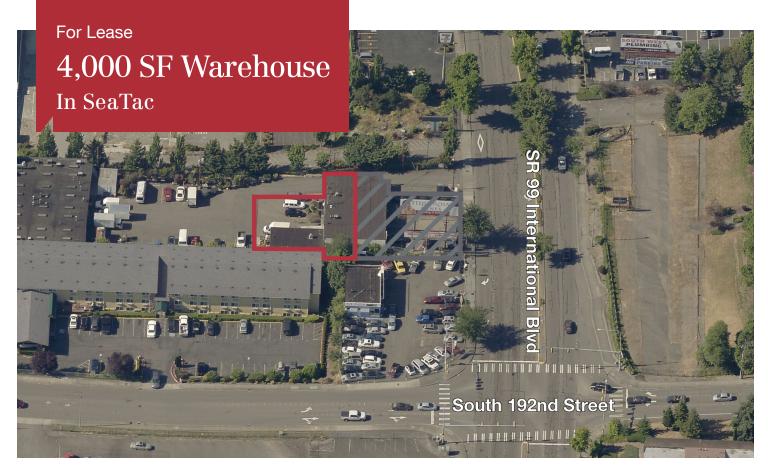

# 19041 International Blvd

### SeaTac, WA 98188

- 4,000 SF total space located on lower level of the building
  3,200 SF warehouse
  - 800 SF office
- Former bakery with floor drains, grease trap, and 3-phase power
- 2 GL roll up doors
- Lease price: \$3,000/month + NNN
- NNN: estimated at \$0.12/SF