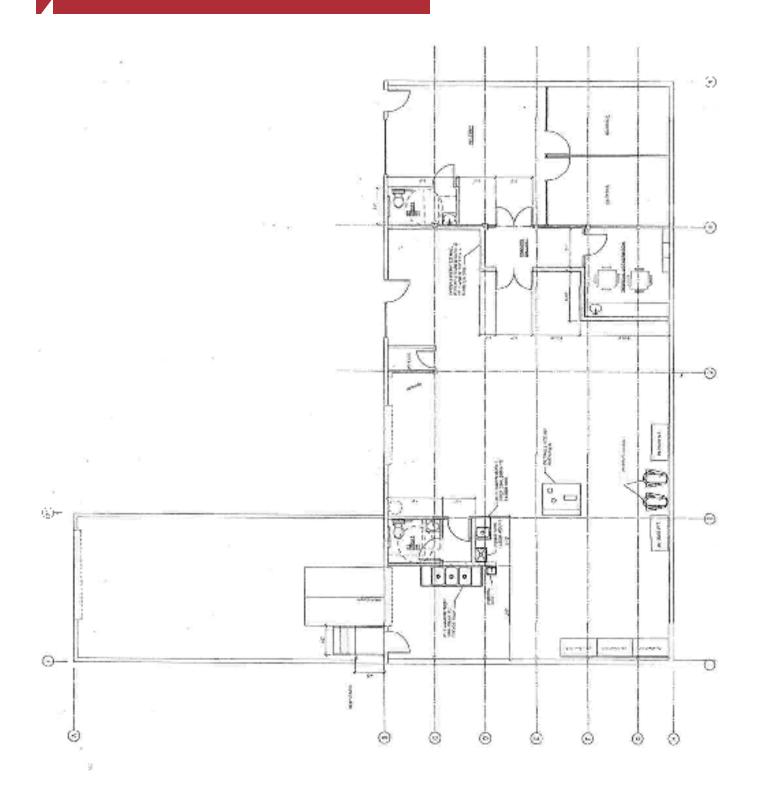

### SeaTac, WA 98188

- 4,000 SF total space located on lower level of the building
  3,200 SF warehouse
  - 800 SF office
- Former bakery with floor drains, grease trap, and 3-phase power
- 2 GL roll up doors
- Lease price: \$3,000/month + NNN
- NNN: estimated at \$0.12/SF