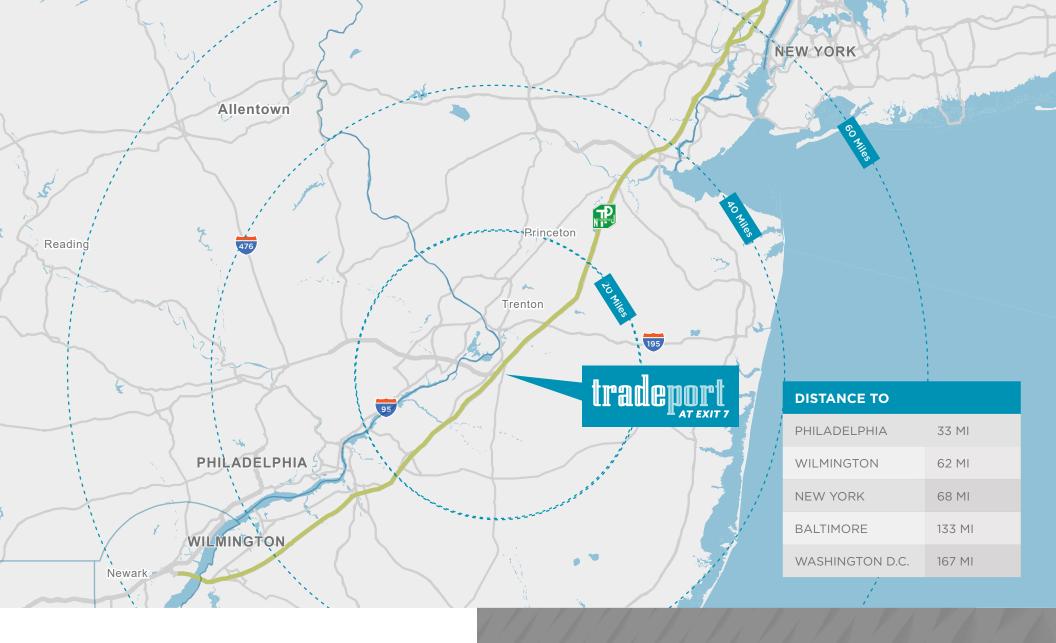

#### OCCUPANCY | Q2 2021

3280 US-ROUTE 206, BORDENTOWN, NJ 08505

AARONSON ROAD

80,

65 TRAILER STALLS