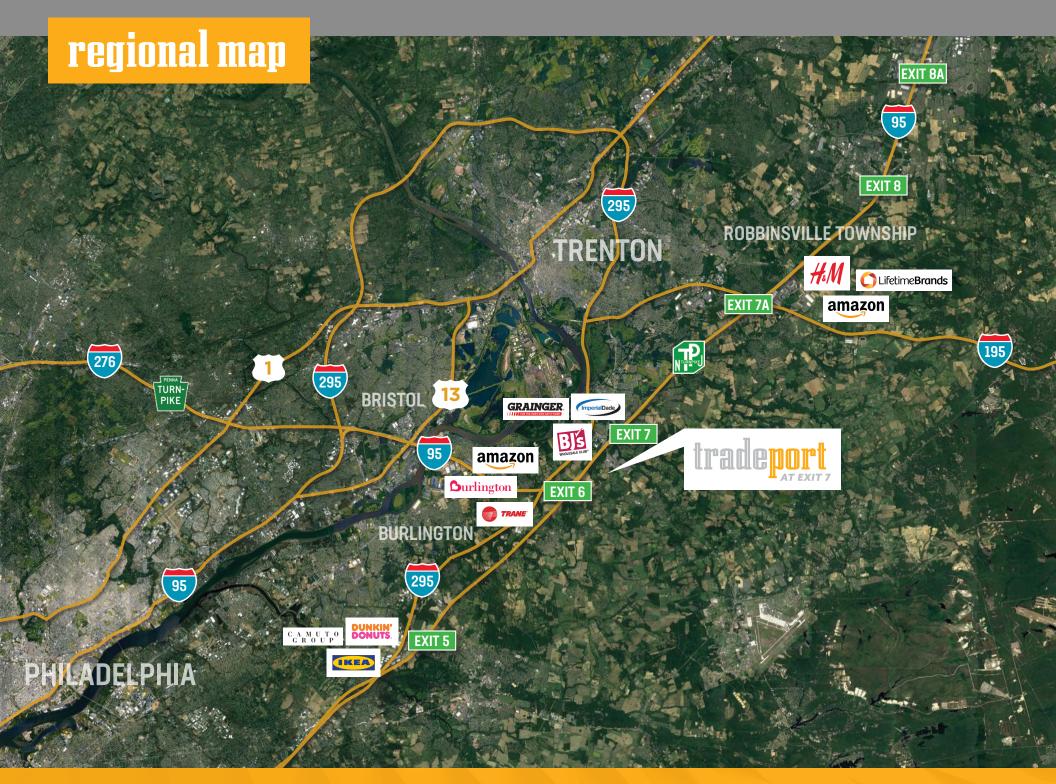

#### OCCUPANCY | Q2 2021

3280 US-ROUTE 206, BORDENTOWN, NJ 08505

AARONSON ROAD

80,

65 TRAILER STALLS