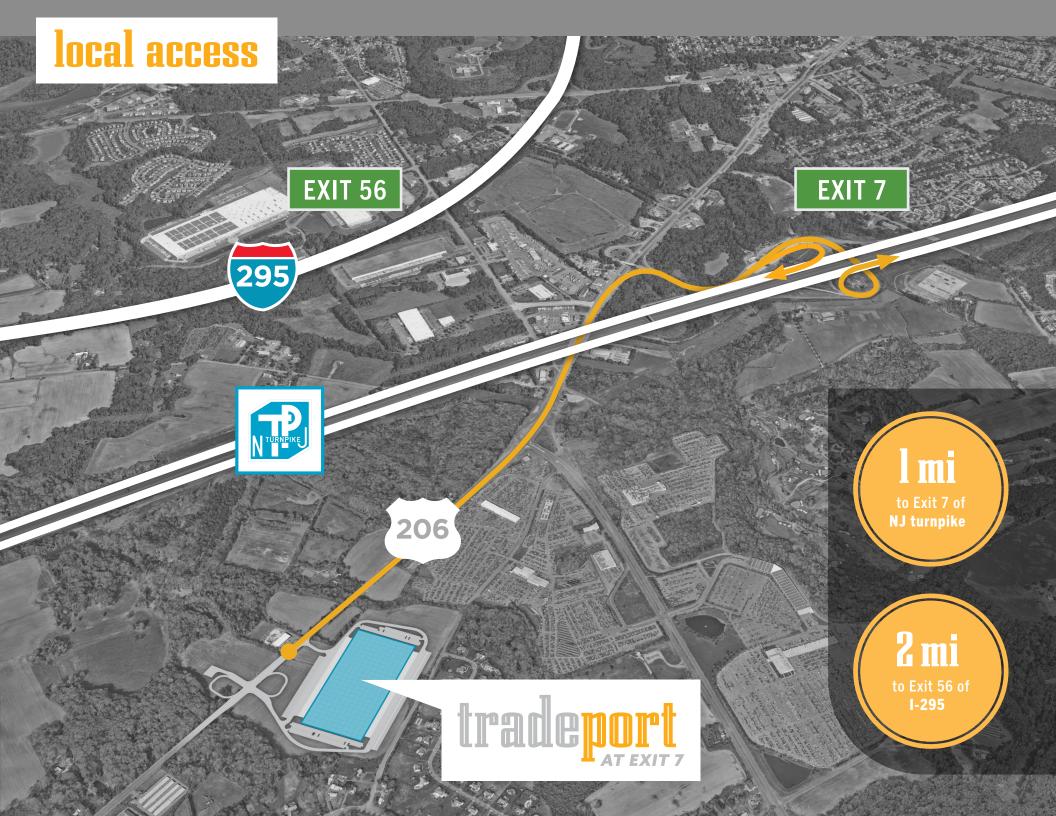

## **768,750 SF** Available

1 MILE TO EXIT 7

**30 YEAR PILOT** 

NEW SIGNALIZED INTERSECTION ON ROUTE 206

#### OCCUPANCY | Q2 2021

3280 US-ROUTE 206, BORDENTOWN, NJ 08505

AARONSON ROAD

80,

65 TRAILER STALLS