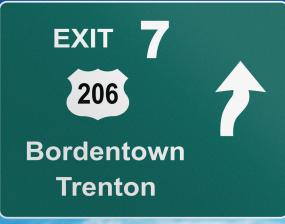

## **768,750 SF** Available

1 MILE TO EXIT 7

**30 YEAR PILOT** 

NEW SIGNALIZED INTERSECTION ON ROUTE 206

#### OCCUPANCY | Q2 2021

3280 US-ROUTE 206, BORDENTOWN, NJ 08505

AARONSON ROAD

80,

65 TRAILER STALLS