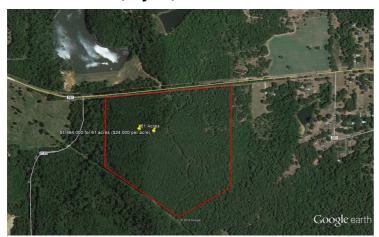

# **61 Acres near UT Tyler**

# FOR SALE

Total Acres: 61

Sales Price: \$1,464,000.00 Total Price Sales Price: \$24,000.00 Per Acre

#### **Features**

Formerly a golf course in Tyler near the UT Tyler campus, with ample road frontage over .7 miles. A must see property with lots of potential.

The address provided IS NOT LEGAL ADDRESSES. It is provided by Bing Maps for informational purposes only. To find this location, go to Bing Maps and enter the address exactly as it appears with each listing.