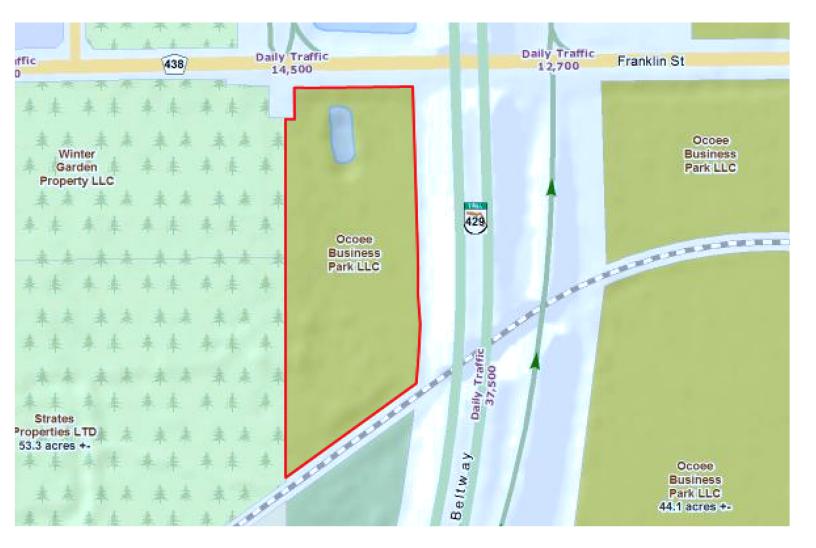

## **BUILDING DATA**

- 10.37± Acres Vacant Commercial Land
- 5.87 $\pm$  Acres are Usable; 4.5 Acres are Wetlands Zoned C-2
- Approximately 945± feet of frontage on SR 429
- SR 429 Traffic Count: 37,500 VPD
- Approximately 405± feet of frontage on Franklin Street / Plant Street
- Franklin Street Traffic Count: 1,500 VPD