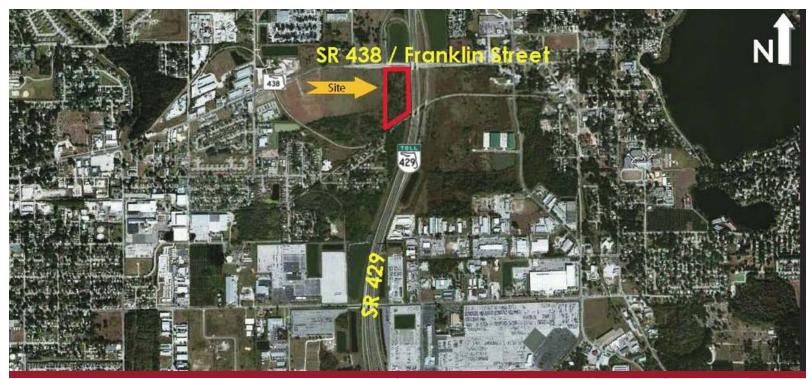

## Vacant Commercial / Retail Land FRANKLIN STREET & SR 429, OCOEE, FL 34761

## **BUILDING DATA**

- 10.37± Acres Vacant Commercial Land
- 5.87 $\pm$  Acres are Usable; 4.5 Acres are Wetlands Zoned C-2
- Approximately 945± feet of frontage on SR 429
- SR 429 Traffic Count: 37,500 VPD
- Approximately 405± feet of frontage on Franklin Street / Plant Street
- Franklin Street Traffic Count: 1,500 VPD