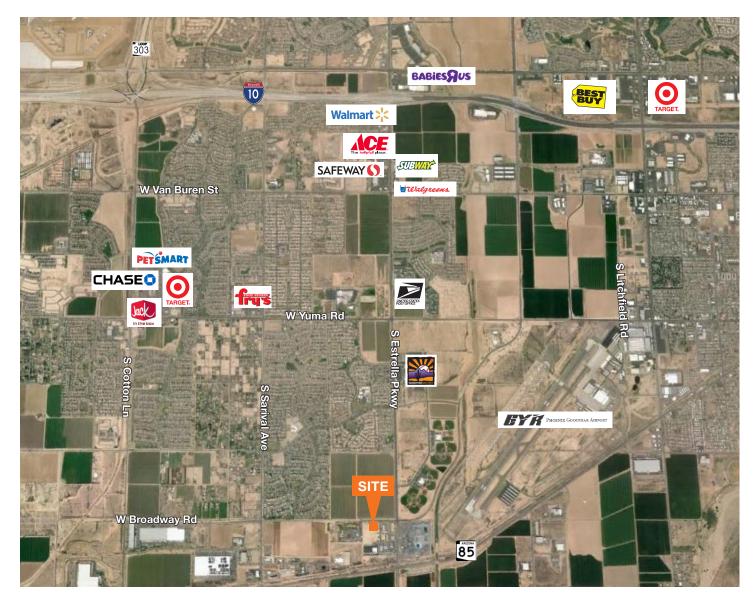

|
| Traffic at Estrella Pkwy & Yuma increased from 23,000 to over 70,000 cars per day |
| Perfect for office, light industrial, or retail use                               |





### CONTACT

Jenette Bennett, CCIM 602.513.5113 jenetteb@kiddermathews.com



kiddermathews.com

This information supplied herein is from sources we deem reliable. It is provided without any representation, warranty or guarantee, expressed or implied as to its accuracy. Prospective Buyer or Tenant should conduct an independent investigation and verification of all matters deemed to be material, including, but not limited to, statements of income and expenses. CONSULT YOUR ATTORNEY, ACCOUNTANT, OR OTHER PROFESSIONAL ADVISOR.

# **FOR SALE**

## 15639 West Elwood Street

### **AMENITIES AERIAL**



## CONTACT

Jenette Bennett, CCIM 602.513.5113 jenetteb@kiddermathews.com

**Kinder** 

Mathews

kiddermathews.com

This information supplied herein is from sources we deem reliable. It is provided without any representation, warranty or guarantee, expressed or implied as to its accuracy. Prospective Buyer or Tenant should conduct an independent investigation and verification of all matters deemed to be material, including, but not limited to, statements of income and expenses. CONSULT YOUR ATTORNEY, ACCOUNTANT, OR OTHER PROFESSIONAL ADVISOR.