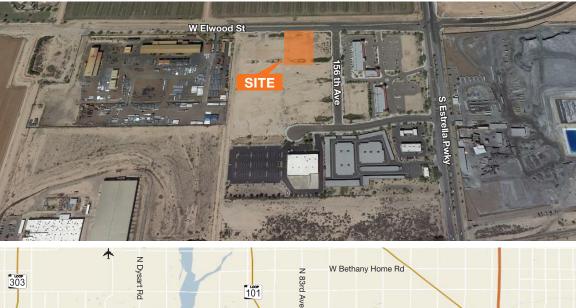

|
|-----------------------------------------------------------------------------------|
| New lighted intersection at Elwood St and Estrella Pkwy                           |
| Pad zoning                                                                        |
| APN: 500-07-244                                                                   |
| Neighborhood and community traffic                                                |
| ±41,076 SF pad available for sale                                                 |
| First and last stop to residents in Estrella<br>Mountain Ranch                    |
| Traffic at Estrella Pkwy & Yuma increased from 23,000 to over 70,000 cars per day |
| Perfect for office, light industrial, or retail use                               |





### CONTACT

Jenette Bennett, CCIM 602.513.5113 jenetteb@kiddermathews.com



kiddermathews.com

This information supplied herein is from sources we deem reliable. It is provided without any representation, warranty or guarantee, expressed or implied as to its accuracy. Prospective Buyer or Tenant should conduct an independent investigation and verification of all matters deemed to be material, including, but not limited to, statements of income and expenses. CONSULT YOUR ATTORNEY, ACCOUNTANT, OR OTHER PROFESSIONAL ADVISOR.

# **FOR SALE**

## 15639 West Elwood Street

### **AMENITIES AERIAL**



## CONTACT

Jenette Bennett, CCIM 602.513.5113 jenetteb@kiddermathews.com

**Kinder** 

Mathews

kiddermathews.com

This information supplied herein is from sources we deem reliable. It is pro