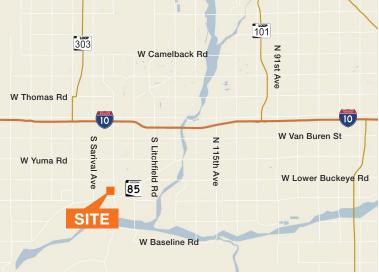

### **FEATURES**

Retail, office or industrial pad site

Across the street from the new Cleveland Indians and Cincinnati Reds Spring Training Facility and on the Phoenix International Raceway Traffic Corridor Four miles south of I-10 on Elwood Street and Estrella Parkway