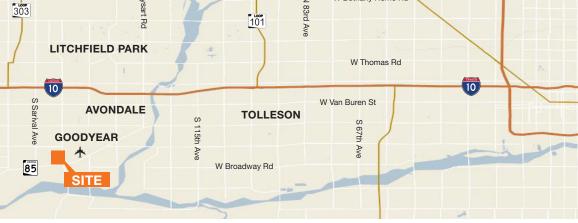

### **FEATURES**

Retail, office or industrial pad site

Across the street from the new Cleveland Indians and Cincinnati Reds Spring Training Facility and on the Phoenix International Raceway Traffic Corridor Four miles south of I-10 on Elwood Street and Estrella Parkway