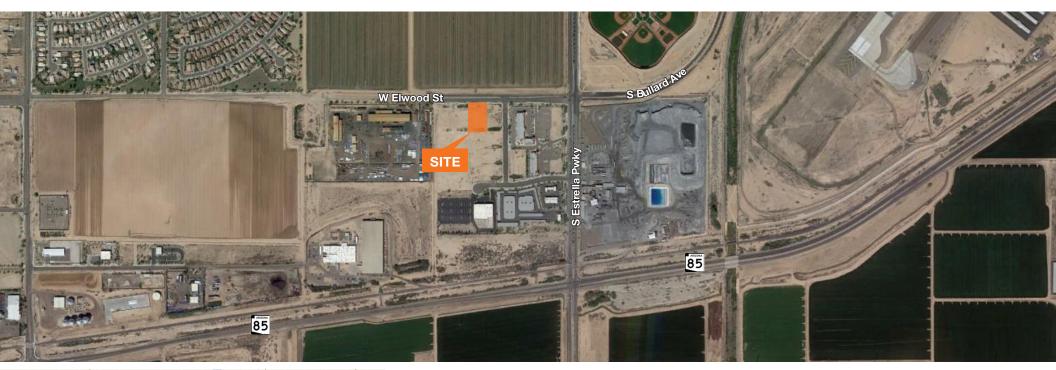

### **FEATURES**

Retail, office or industrial pad site

Across the street from the new Cleveland Indians and Cincinnati Reds Spring Training Facility and on the Phoenix International Raceway Traffic Corridor Four miles south of I-10 on Elwood Street and Estrella Parkway

Property situated on the going home side of the street just south of the prestigious Estrella Mountain Ranch community of over 4,500 homes