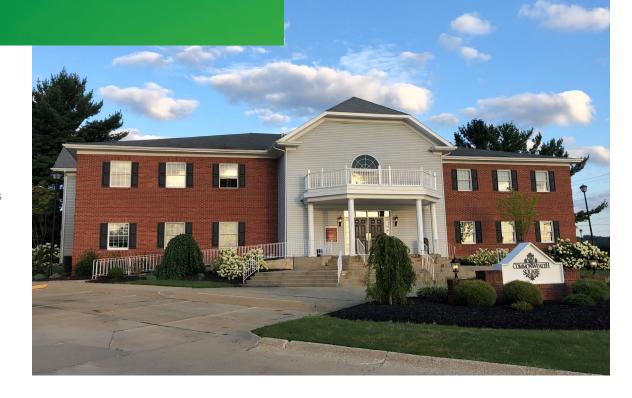

## NORTH CLEVELAND-MASSILLON ROAD

Akron (Bath Township), Ohio 44333

## **PROPERTY DETAILS**

- + Premier Class B office building
- + Largest building in Commonwealth Square complex
- + Great access to services and amenities of Montrose with convenient access to Interstate 77
- + Term: 3-5 years
- + Tenant pays in-suite cleaning
- + Lease Rates:
  - First floor suites \$13 RSF
  - Lower level suite \$9 RSF