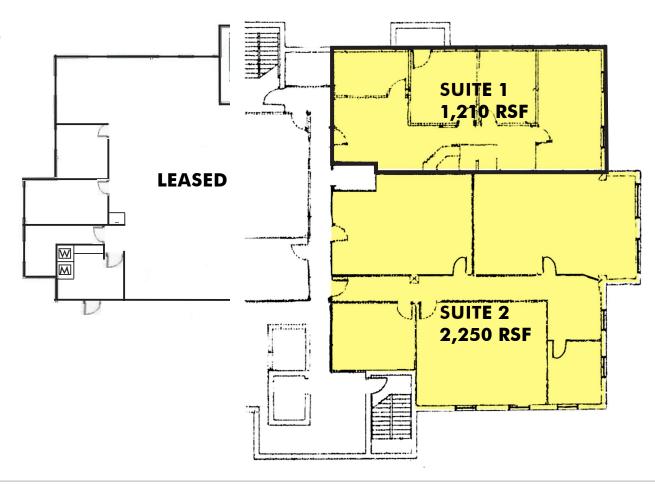

## **LOWER LEVEL**

Suite 1 – 1,210 RSF Suite 2 – 2,250 RSF

© 2019 CBRE, Inc. This information has been obtained from sources believed reliable. We have not verified it and make no guarantee, warranty or representation about it. Any projections, opinions, assumptions or estimates used are for example only and do not represent the current or future performance of the property. You and your advisors should conduct a careful, independent investigation of the property to determine to your satisfaction the suitability of the property for your needs. Photos herein are the property of their respective owners and use of these images without the express written consent of the owner is prohibited. CBRE and the CBRE logo are service marks of CBRE, Inc. and/or its affiliated or related companies in the United States and other countries. All other marks displayed on this document are the property of their respective owners. Licensed Real Estate Broker