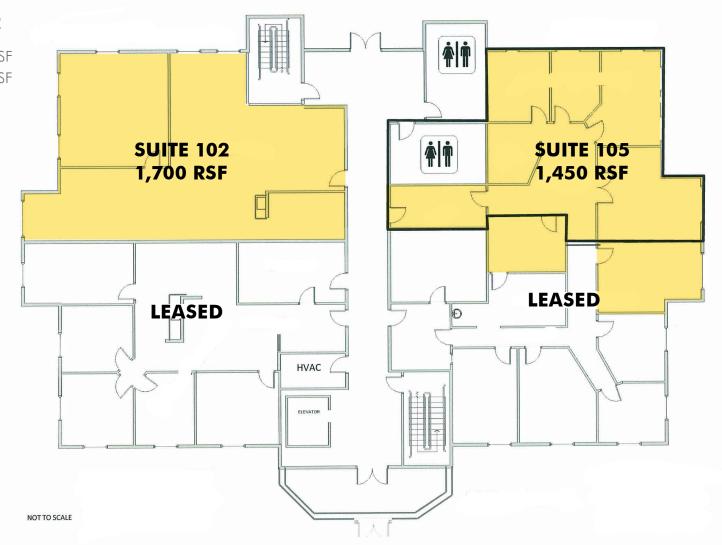

## **FIRST FLOOR**

Suite 102 – 1,700 RSF Suite 105 – 1,837 RSF

Akron (Bath Township) Ohio 44333