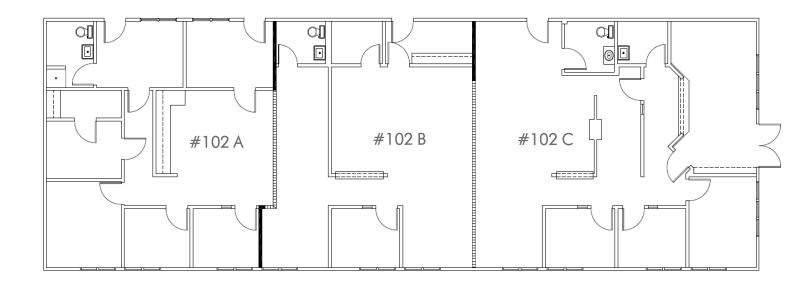

#### POTENTIAL DEMISING OPTIONS

| BUILDING | SUITE # | SF        | AVAILABLE |
|----------|---------|-----------|-----------|
| 1325     | #102A   | 1,227 RSF | 30 days   |
| 1325     | #102B   | 1,092 RSF | 30 days   |
| 1325     | #102C   | 1,539 RSF | 30 days   |