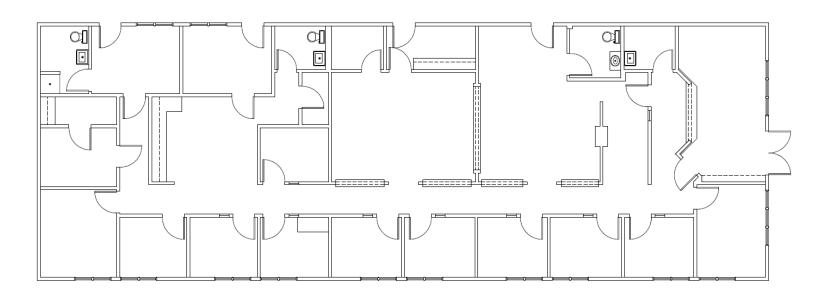

#### POTENTIAL DEMISING OPTIONS

| BUILDING | SUITE # | SF        | AVAILABLE |
|----------|---------|-----------|-----------|
| 1325     | #102A   | 1,227 RSF | 30 days   |
| 1325     | #102B   | 1,092 RSF | 30 days   |
| 1325     | #102C   | 1,539 RSF | 30 days   |