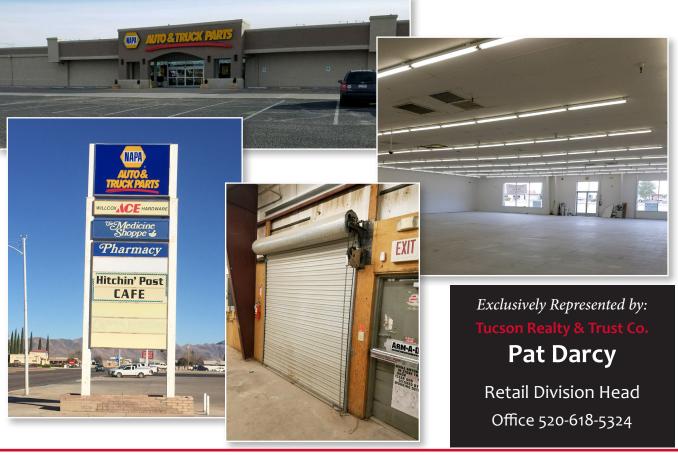

# High Visibility Retail Center in Willcox, AZ

This High Visibility Center of approx 52,000 square feet is located approx 1/4 mile off I-10/Rex Allen Interchange. Tenants at include NAPA Auto Parts. Ace Hardware, Hitchin Post Restaurant and Medicine Shoppe Pharmacy.

Exclusively Represented by:

Tucson Realty & Trust Co

### **Pat Darcy**

Retail Division Head Office 520-618-5324