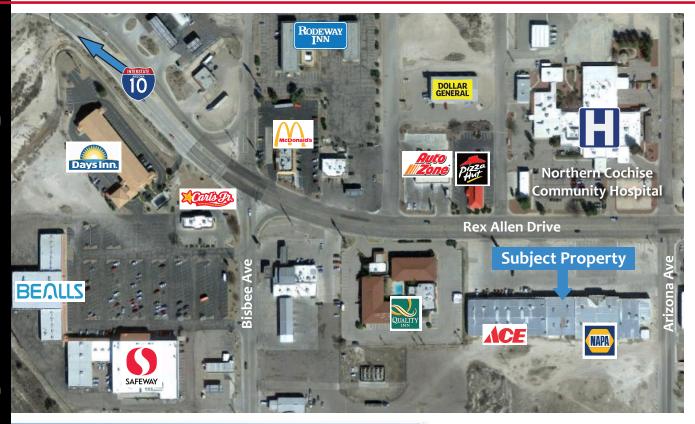

# High Visibility Retail Center in Willcox, AZ

This High Visibility Center of approx 52,000 square feet is located approx 1/4 mile off I-10/Rex Allen Interchange. Tenants at include NAPA Auto Parts. Ace Hardware, Hitchin Post Restaurant and Medicine Shoppe Pharmacy.

A panel on the monument sign is available along with signage on the façade. The Center is surrounded by national hotels and retailers. Northern Cochise Community Hospital is across the street.

| Location:        | 912 W. Rex Allen Drive<br>Willcox, AZ                                     |  |  |
|------------------|---------------------------------------------------------------------------|--|--|
| Space Available: | ± 7,200 Square feet<br>Approximately 72' x 100'                           |  |  |
| Lease Rate:      | \$6.50 per square foot                                                    |  |  |
| Zoning:          | Highway Service Zone (H1), which allows for a variety of Commercial uses. |  |  |