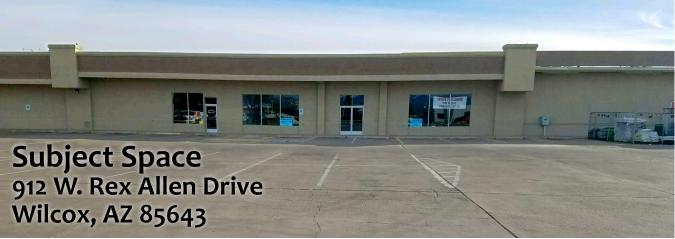

# High Visibility Retail Center in Willcox, AZ

This High Visibility Center of approx 52,000 square feet is located approx 1/4 mile off I-10/Rex Allen Interchange. Tenants at include NAPA Auto Parts. Ace Hardware, Hitchin Post Restaurant and Medicine Shoppe Pharmacy.

A panel on the monument sign is available along with signage on the façade. The Center is surrounded by national hotels and retailers. Northern Cochise Community Hospital is across the street.

| Location:        | 912 W. Rex Allen Drive<br>Willcox, AZ                                     |  |  |
|------------------|---------------------------------------------------------------------------|--|--|
| Space Available: | ± 7,200 Square feet<br>Approximately 72' x 100'                           |  |  |
| Lease Rate:      | \$6.50 per square foot                                                    |  |  |
| Zoning:          | Highway Service Zone (H1), which allows for a variety of Commercial uses. |  |  |