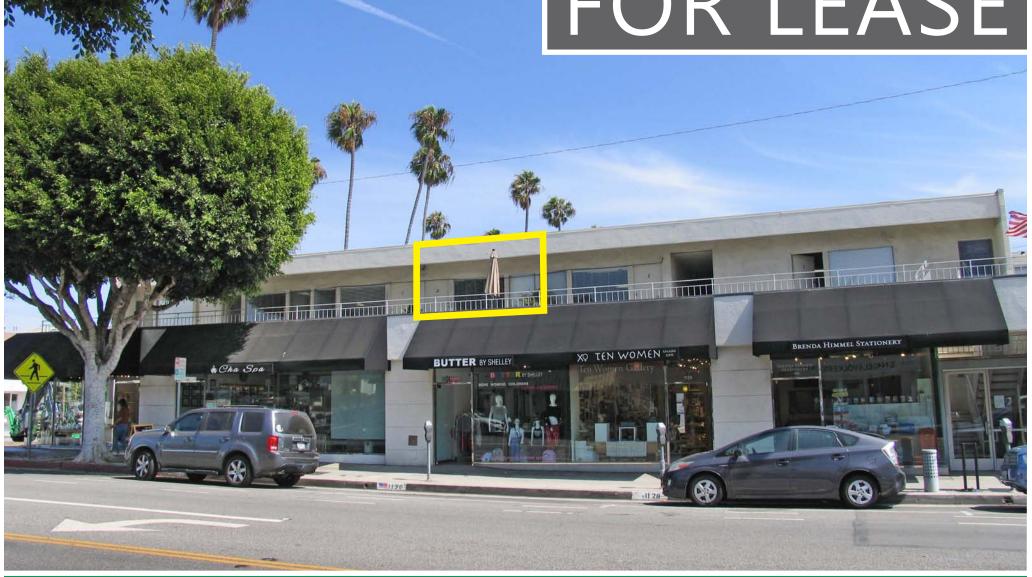

## 1124 MONTANA AVENUE, SUITE D Santa Monica, California 90403

MONTANA AVENUE OFFICE SPACE

## 1124 Montana Avenue, Suite D Santa Monica, California 90403

**SIZE:** Approximately 450 square feet

RATE: \$2,200 per suite per month, MG

**TERM:** Negotiable

**PARKING:** Street parking

**AVAILABLE:** April 1, 2020

- Beautiful 2nd floor office space with abundant natural light
- Premier location at the epicenter of Montana Avenue
- Enormous outdoor patios
- Suites have operable windows

ARTHUR PETER
310.395.2663 X101
ARTHUR@PARCOMMERCIAL.COM
LIC# 01068613