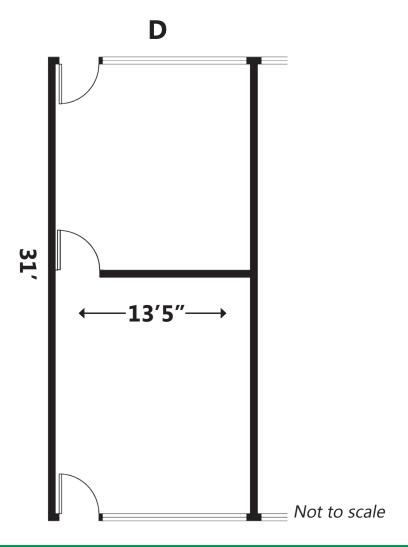

## 1124 Montana Avenue, Suite D Santa Monica, California 90403

**SIZE:** Approximately 450 square feet

RATE: \$2,200 per suite per month, MG

**TERM:** Negotiable

**PARKING:** Street parking

**AVAILABLE:** April 1, 2020