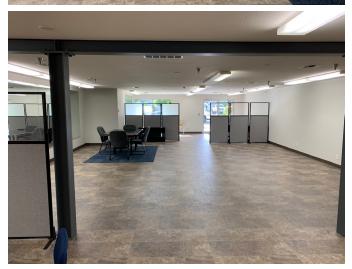

## **Property Highlights**

- Unit 2—1,809 RSF
- \$2,750/Month, Full Service (excluding gas & janitorial)
- Full HVAC
- Flexible Zoning
- Convenient Access to I-90
- Move In Ready Condition
- Furniture is Available