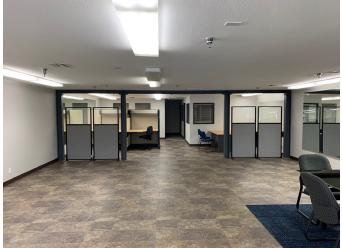

## **Property Highlights**

- Unit 2—1,809 RSF
- \$2,750/Month, Full Service (excluding gas & janitorial)
- Full HVAC
- Flexible Zoning
- Convenient Access to I-90
- Move In Ready Condition
- Furniture is Available