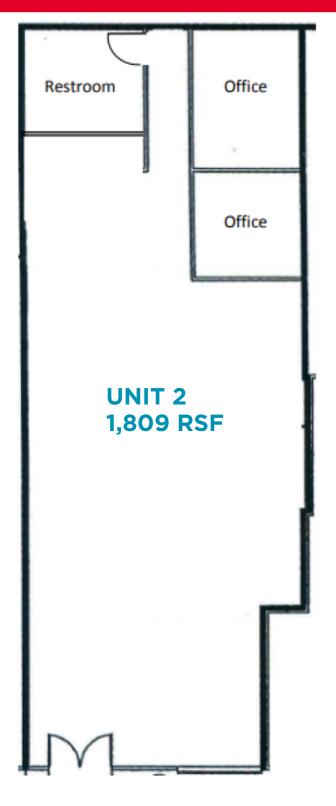

## **Property Highlights**

- Unit 2—1,809 RSF
- \$2,750/Month, Full Service (excluding gas & janitorial)
- Full HVAC
- Flexible Zoning
- Convenient Access to I-90
- Move In Ready Condition
- Furniture is Available