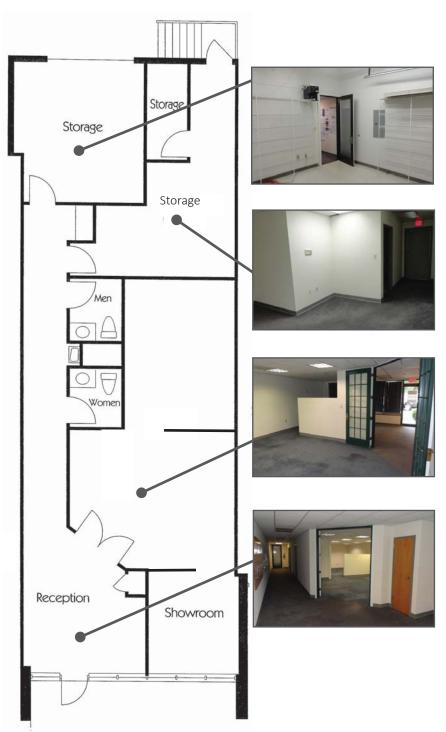

CAM: \$1.73/SF (Tenant responsible for utilities)

## Demographics (2016)

|                   | 1-MILE   | 3-MILE   | 5-MILE   |
|-------------------|----------|----------|----------|
| POPULATION        | 3,283    | 49,139   | 131,859  |
| AVERAGE HH INCOME | \$80,732 | \$87,631 | \$87,044 |
| HOUSEHOLDS        | 1,318    | 20,353   | 52,902   |



#### Contact Us

RICHARD BARRETT, MCR 864 527 5448 DIRECT 864 297 4950 MAIN

ro.barrett@colliers.com

BRANNAN HUDSON 864 527 5443 DIRECT 864 297 4950 MAIN

brannan.hudson@colliers.com

COLLIERS INTERNATIONAL 55 E. Camperdown Way, Suite 200 Greenville, South Carolina 29601

www.colliers.com/southcarolina

### FOR LEASE > ±1,791 SF OFFICE SPACE

# Thomas Centre, Suite K



111 SMITH HINES ROAD, GREENVILLE, SOUTH CAROLINA 29607

#### FLOOR PLAN





#### Contact Us

RICHARD BARRETT, MCR 864 527 5448 DIRECT 864 297 4950 MAIN ro.barrett@colliers.com

BRANNAN HUDSON 864 527 5443 DIRECT 864 297 4950 MAIN brannan.hudson@colliers.com