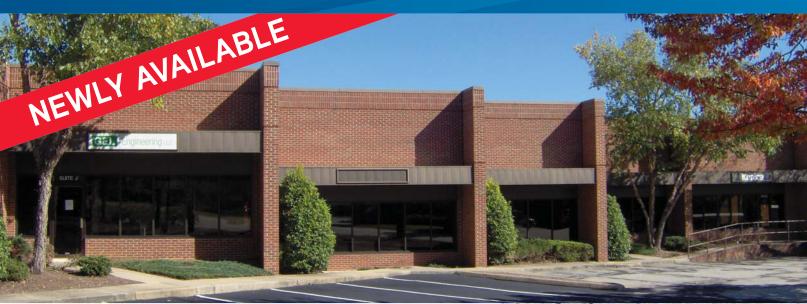

#### FOR LEASE > ±1.791 SF OFFICE SPACE

## Thomas Centre, Suite K

111 SMITH HINES ROAD, GREENVILLE, SOUTH CAROLINA 29607

## ±1,791 SF Office/Warehouse Space

Conveniently located near the I-385 and Woodruff Road interchange with signalized access to Woodruff Road.

### **Building Amenities**

- > Suite K: ±1,791 SF office/warehouse space available
- > Ideal space for small business or company needing a local presence
- > Excellent floor plan with dedicated office space
- > One city dock
- > ±495 SF of storage/warehouse ideal for small product storage
- Located behind the Merovan Center off Woodruff Road
- > Convenient to a number of restaurants and retailers
- > Zoned S-1 (Greenville County)
- LEASE RATE: Office: \$9.25/SF NNN