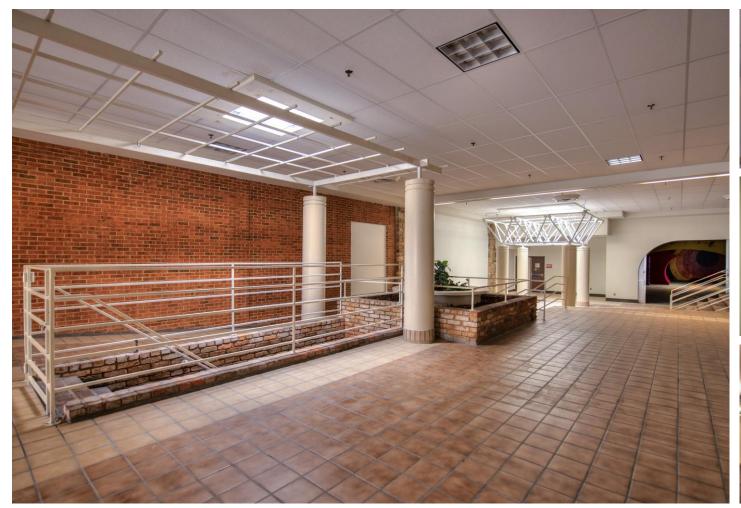

### **Property Features**

- Up to 24,636 SF of New Office Space Available
- · Near Valley View Mall and Roanoke Regional Airport
- · Can Be Subdivided
- · Great Access and Visibility from Hershberger Road
- Adjacent to Advance Auto Parts Corporate Headquarters