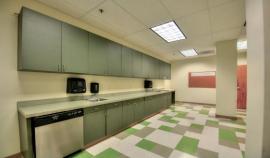

### **Property Features**

- Up to 24,636 SF of New Office Space Available
- · Near Valley View Mall and Roanoke Regional Airport
- · Can Be Subdivided
- · Great Access and Visibility from Hershberger Road
- Adjacent to Advance Auto Parts Corporate Headquarters

| Specifications |                             |
|----------------|-----------------------------|
| Total Size     | 24,636 SF                   |
| Available SF   | 24,636                      |
| Timing         | Immediate                   |
| Parking        | On-site surface parking lot |
| Year Built     | 2016                        |