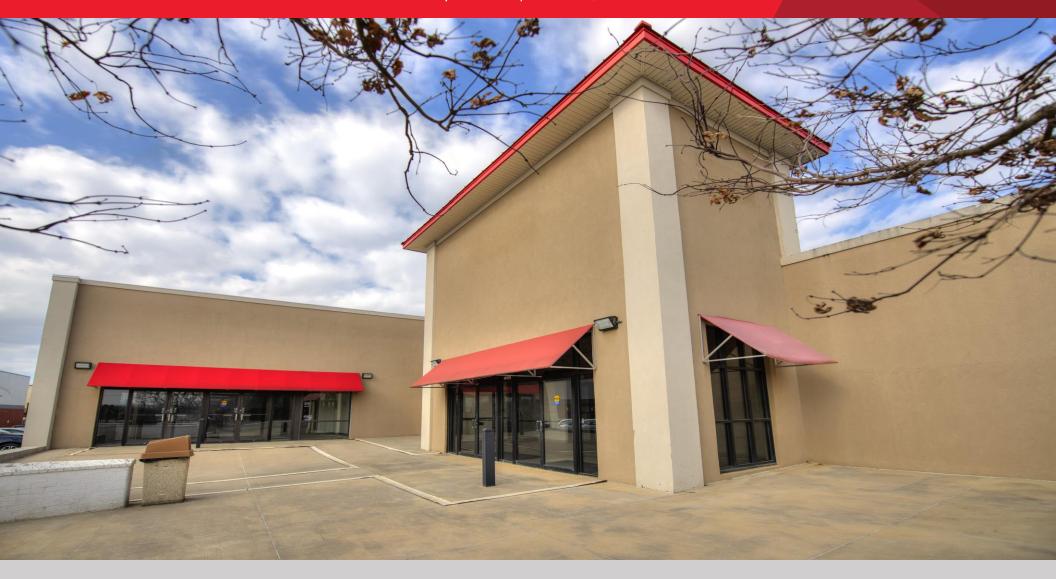

# office for Lease Crossroads Office

5002 Airport Road | Roanoke, VA 24012

For more information, contact:

### OFFICE FOR LEASE Crossroads Office

5002 Airport Road | Roanoke, VA 24012

### **Property Features**

- Up to 24,636 SF of New Office Space Available
- · Near Valley View Mall and Roanoke Regional Airport
- · Can Be Subdivided
- · Great Access and Visibility from Hershberger Road
- Adjacent to Advance Auto Parts Corporate Headquarters