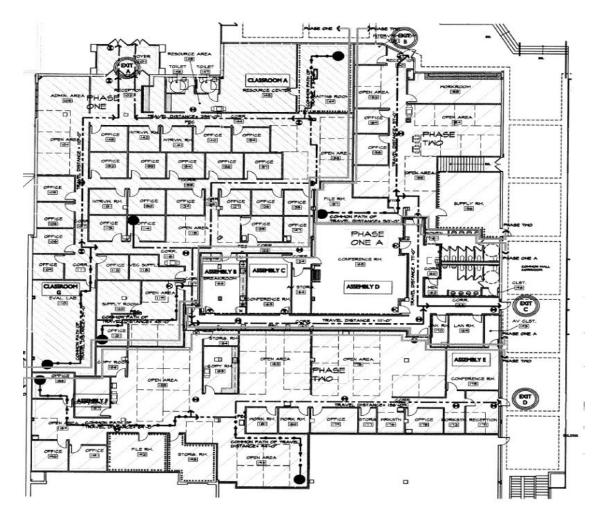

| Specifications |                             |
|----------------|-----------------------------|
| Total Size     | 24,636 SF                   |
| Available SF   | 24,636                      |
| Timing         | Immediate                   |
| Parking        | On-site surface parking lot |
| Year Built     | 2016                        |