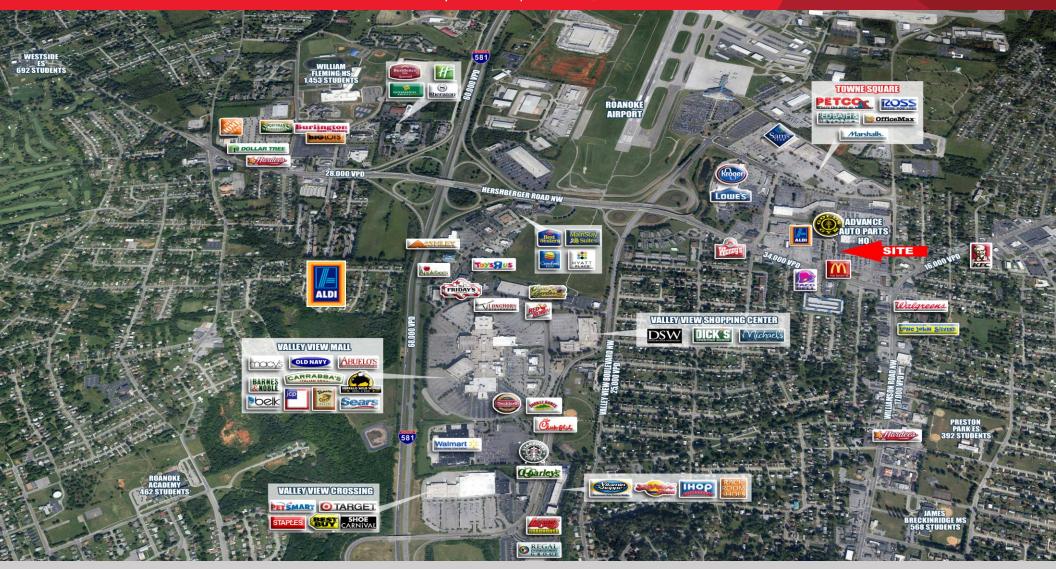

### **Property Features**

- Up to 24,636 SF of New Office Space Available
- · Near Valley View Mall and Roanoke Regional Airport
- · Can Be Subdivided
- · Great Access and Visibility from Hershberger Road
- Adjacent to Advance Auto Parts Corporate Headquarters