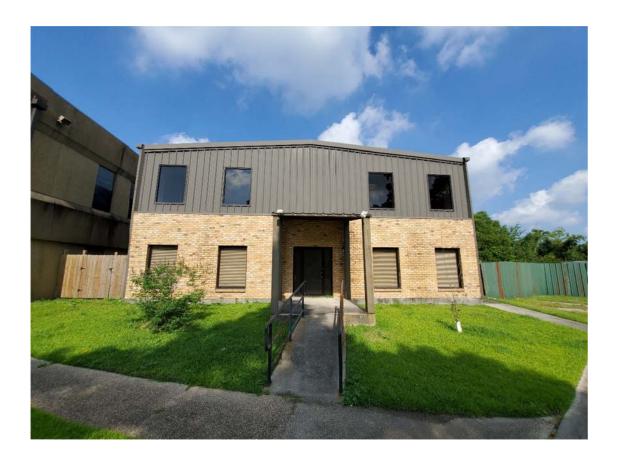

## For Sale - Office Warehouse Former Shrimp Processing Facility

Location: 4432 and 4434 Poche Court West, New Orleans, LA 70129

(Access from Old Gentilly Road across from NASA)

**Asking Price:** \$1,200,000

Total Buildings Size: 78,000 square feet

Total Land Size: 2.95 acres

4434 Building: 12,000sf two story office building, 6,000sf each floor

1<sup>st</sup> floor is finished office space

2<sup>nd</sup> floor is unfinished office space with a concrete deck

**4432 Building:** 65,000sf beam supported office warehouse building

1<sup>st</sup> floor is 45,000sf with approx. 5,600sf of finished office space 2nd floor is 20,000sf of unfinished office space with a concrete deck

## **4432 Poche Court Building**

## **4434 Poche Court Building**