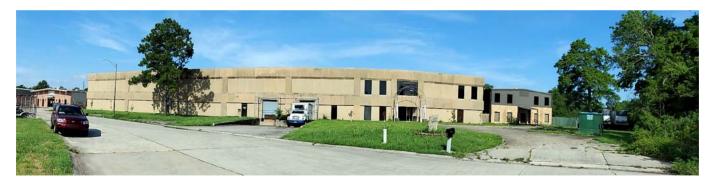

## For Sale - Office Warehouse Former Shrimp Processing Facility

Location: 4432 and 4434 Poche Court West, New Orleans, LA 70129

(Access from Old Gentilly Road across from NASA)

**Asking Price:** \$1,200,000

Total Buildings Size: 78,000 square feet

Total Land Size: 2.95 acres

4434 Building: 12,000sf two story office building, 6,000sf each floor

1<sup>st</sup> floor is finished office space

2<sup>nd</sup> floor is unfinished office space with a concrete deck

**4432 Building:** 65,000sf beam supported office warehouse building

1<sup>st</sup> floor is 45,000sf with approx. 5,600sf of finished office space 2nd floor is 20,000sf of unfinished office space with a concrete deck

## **4432 Poche Court Building**