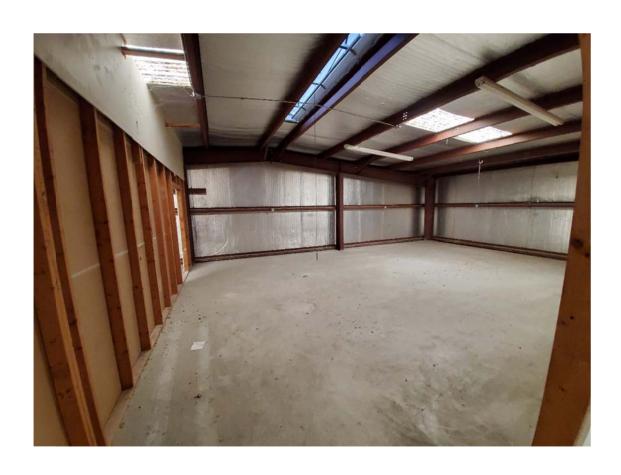

**4432 Building:** 65,000sf beam supported office warehouse building

1<sup>st</sup> floor is 45,000sf with approx. 5,600sf of finished office space 2nd floor is 20,000sf of unfinished office space with a concrete deck

## **4432 Poche Court Building**