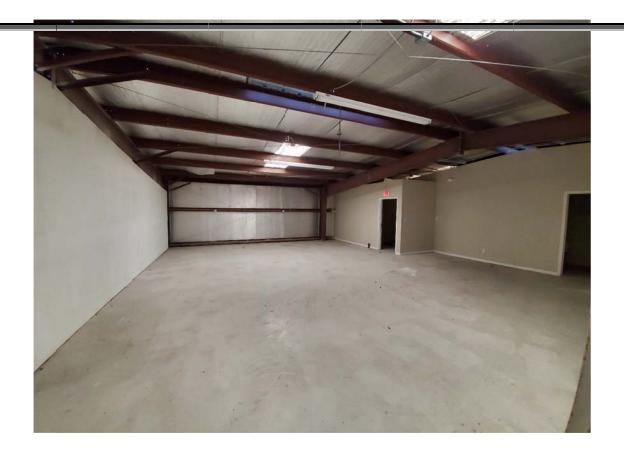

**4432 Building:** 65,000sf beam supported office warehouse building

1<sup>st</sup> floor is 45,000sf with approx. 5,600sf of finished office space 2nd floor is 20,000sf of unfinished office space with a concrete deck

## **4432 Poche Court Building**