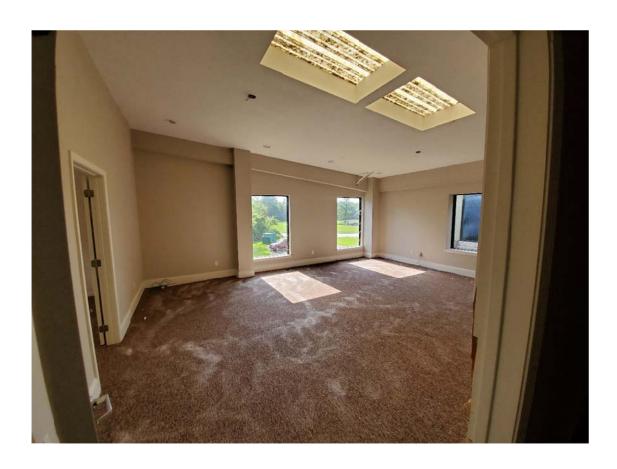

Total Buildings Size: 78,000 square feet

Total Land Size: 2.95 acres

4434 Building: 12,000sf two story office building, 6,000sf each floor

1<sup>st</sup> floor is finished office space

2<sup>nd</sup> floor is unfinished office space with a concrete deck

## **4434 Poche Court Building**