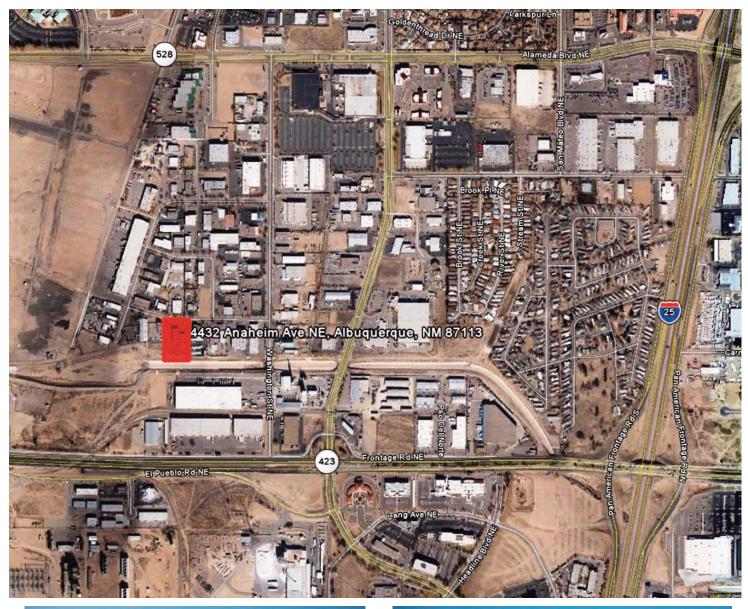

# 4432 Anaheim Ave NE

Albuquerque, NM 87113

## Highlights

- Easy Access to I-25
- One 12'x14' Overhead Door w/ Drive-In/Dock
- Fully Sprinkled
- 3 Phase Power
- 18' Clear Height