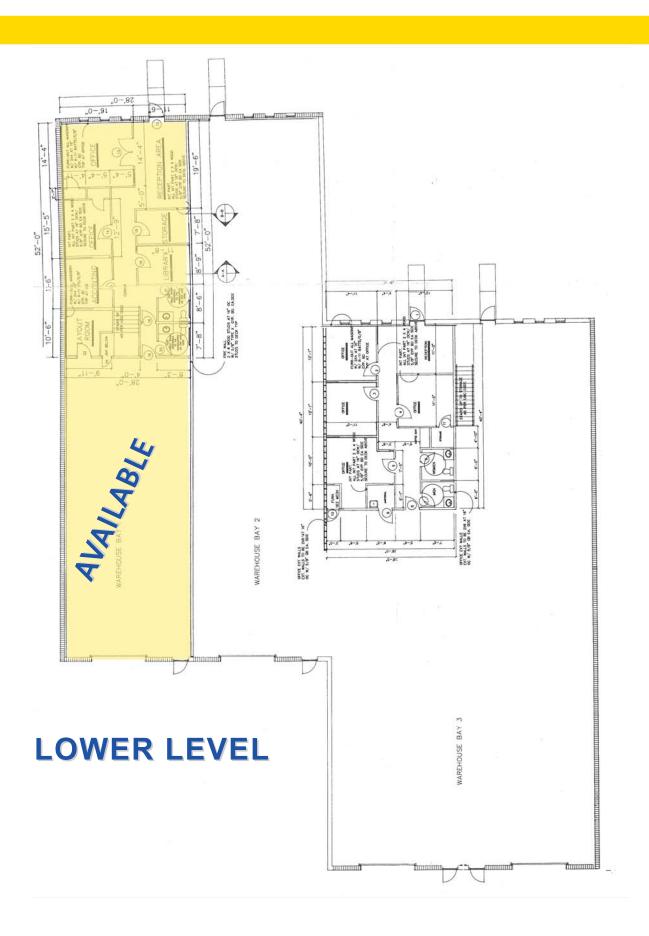

### **Details**

Lease Rate \$7.50/SF

Lease Type NNN

Available Space 4,816 SF

Office 2,912 SF

Warehouse 1.904 SF

Lot Size 1.1362 Acres

Zoned SU-2 / M-1

## Highlights

- Easy Access to I-25
- One 12'x14' Overhead Door w/ Drive-In/Dock
- Fully Sprinkled
- 3 Phase Power
- 18' Clear Height