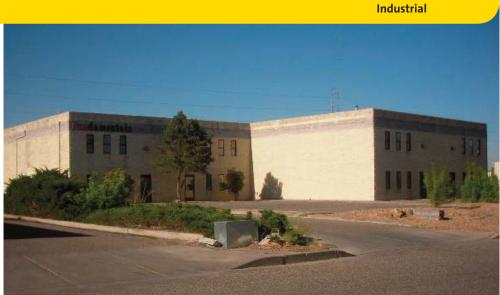

# 4432 Anaheim Ave NE

Albuquerque, NM 87113

## Highlights

- Easy Access to I-25
- One 12'x14' Overhead Door w/ Drive-In/Dock
- Fully Sprinkled
- 3 Phase Power
- 18' Clear Height