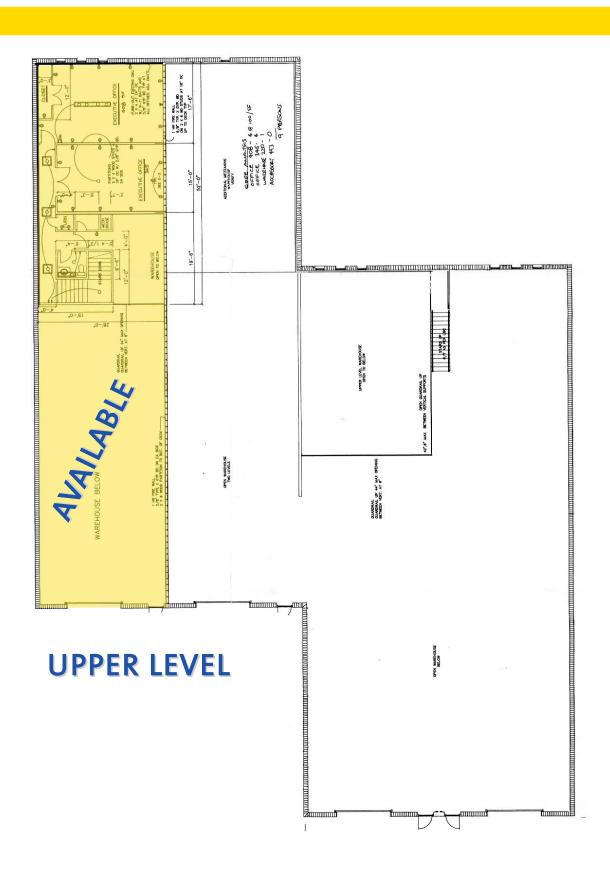

### **Details**

Lease Rate \$7.50/SF

Lease Type NNN

Available Space 4,816 SF

Office 2,912 SF

Warehouse 1.904 SF

Lot Size 1.1362 Acres

Zoned SU-2 / M-1

## Highlights

- Easy Access to I-25
- One 12'x14' Overhead Door w/ Drive-In/Dock
- Fully Sprinkled
- 3 Phase Power
- 18' Clear Height