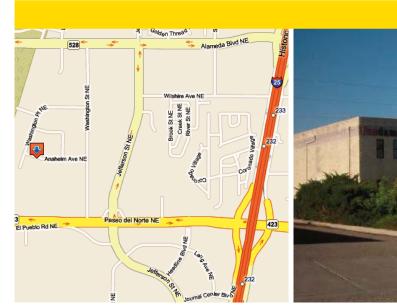

## For Lease

# 4432 Anaheim Ave NE

Albuquerque, NM 87113







### **Details**

Lease Rate \$7.50/SF

Lease Type NNN

Available Space 4,816 SF

Office 2,912 SF

Warehouse 1.904 SF

Lot Size 1.1362 Acres

Zoned SU-2 / M-1

## Highlights

- Easy Access to I-25
- One 12'x14' Overhead Door w/ Drive-In/Dock
- Fully Sprinkled
- 3 Phase Power
- 18' Clear Height

### To learn more, please contact:

#### **Grubb & Ellis | New Mexico**

2424 Louisiana Blvd. NE, Suite 300 Albuquerque, NM 87110 505.883.7676

## Tom Franchini

Associate 505.880.7097

tom.franchini@grubb-ellis.com

### www.genewmexico.com

Independently Owned and Operated