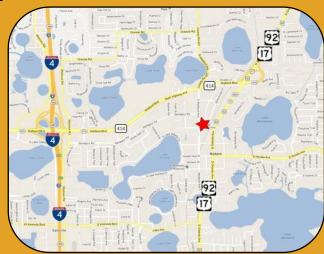

# **Location & Property Attributes:**

- 40,726± SF Office Building in Downtown Maitland
- Suites Available from 680± RSF up to 7,000± RSF
- On-site Property Manager
- Mature Manicured Landscaping
- Ideal Property for Small Business or Expanding Companies
- Prime location off of Maitland Ave with easy access to 17/92 and within minutes of Interstate-4
- Parking at 4.3/1000