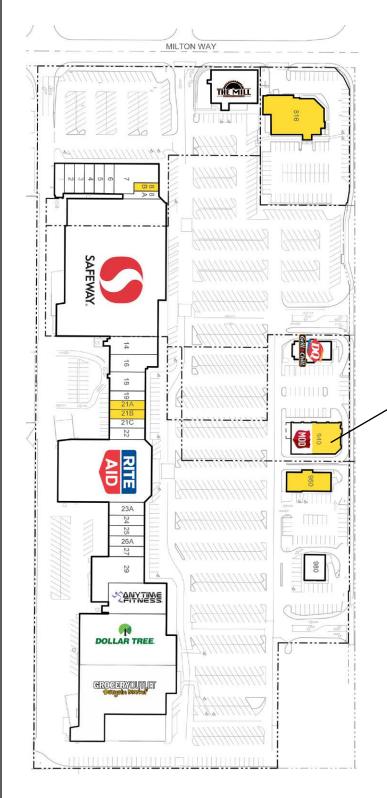

SURPRISE LAKE SQUARE

Justin Holmes | Josh Parnell

First Western Properties—Tacoma Inc. | 253.472.0404 6402 Tacoma Mall Blvd, Tacoma, WA 98409 | fwp-inc.com **SURPRISE LAKE SQUARE** is a strong, grocery anchored shopping center situated between I-5 and State Route 167. It is a bustling neighborhood shopping center with national anchors such as Safeway, Rite Aid and Anytime Fitness. It offers high visibility on the best corner in Milton, along with close proximity to Federal Way, Puyallup, Fife, Kent and Auburn.

## **TENANTS**

25,800 CPD Meridian Ave E

4,830 CPD Milton Way

Located in a bustling neighborhood shopping center

Located between I-5 and SR 167