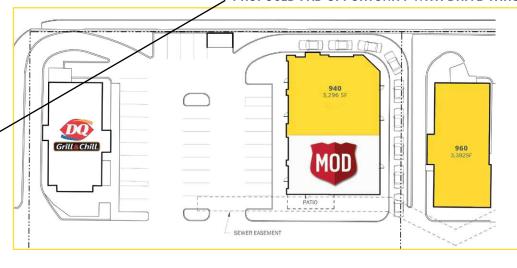

## **AVAILABLE:**

940 - 8,500 SF \$9.00 - 40.00 PSF

- Great freestanding pad opportunities available, one with a drive-thru opportunity
- Ample parking at 5/1,000

## PROPOSED PAD OPPORTUNITY WITH DRIVE-THRU

| Suite | SF    | Rate         | Details                                   |
|-------|-------|--------------|-------------------------------------------|
| 8B    | 704   | \$28.00, NNN | Former Lash & Brow Art                    |
| 21A   | 1,086 | \$26.00, NNN | Former Hallmark Space                     |
| 21B   | 1,114 | \$26.00, NNN | Former Hallmark Space                     |
| 940   | 3,296 | \$40.00, NNN | Proposed Endcap<br>(Can be demised)       |
| 960   | 3,392 | \$35.00, NNN | Restaurant Pad w/ Drive-Thru              |
| 816   | 8,500 | \$24.00, NNN | Free Standing Building (Call for details) |