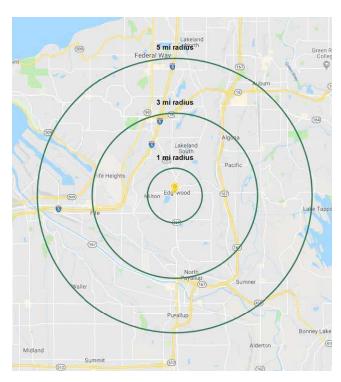

**MILIUN, WA** is a quiet, peaceful community surrounded by fields, trees, open vistas and gardens. Its quiet atmosphere offers a welcome respite from the hustle and bustle of neighboring Tacoma, just ten minutes away. Through strong leadership, frequent community events, quality schools, and strong relationships between citizens, business and city government, Milton has retained its picturesque charm and quality.