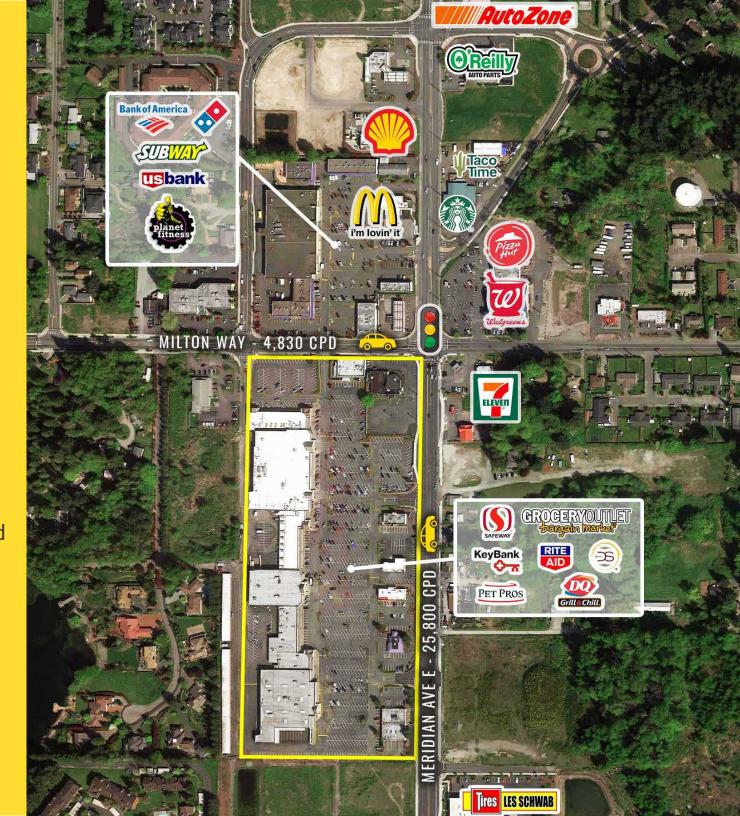

## **TENANTS**

25,800 CPD Meridian Ave E

4,830 CPD Milton Way

Located in a bustling neighborhood shopping center

Located between I-5 and SR 167