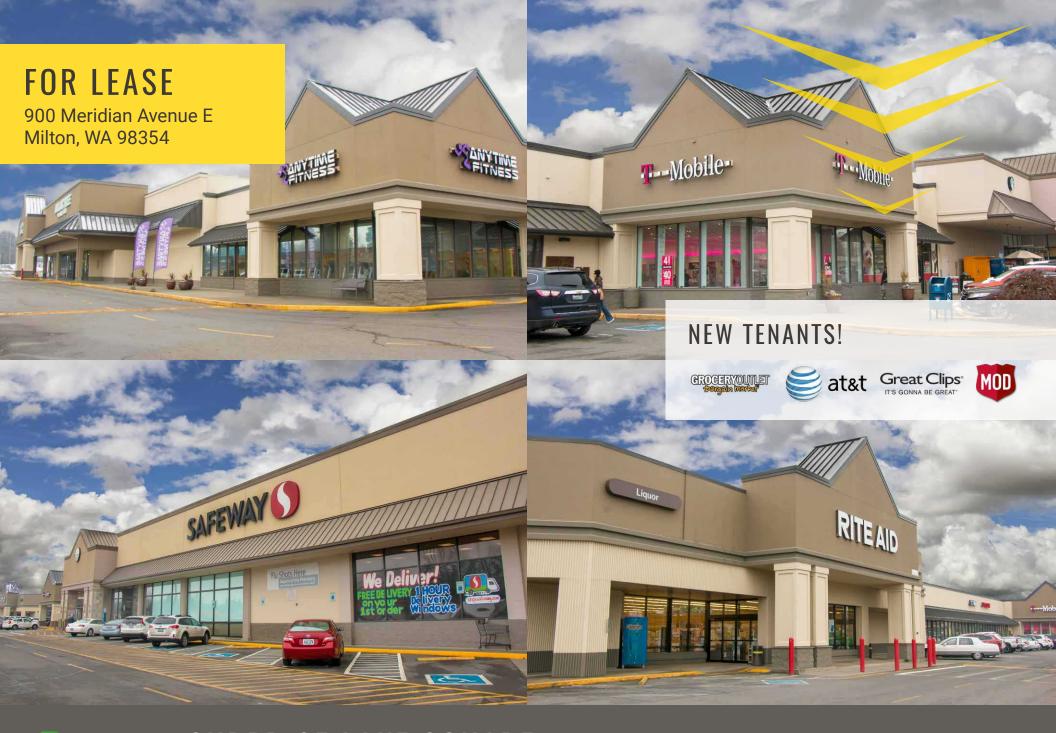

SURPRISE LAKE SQUARE

Justin Holmes | Josh Parnell

First Western Properties—Tacoma Inc. | 253.472.0404 6402 Tacoma Mall Blvd, Tacoma, WA 98409 | fwp-inc.com **SURPRISE LAKE SQUARE** is a strong, grocery anchored shopping center situated between I-5 and State Route 167. It is a bustling neighborhood shopping center with national anchors such as Safeway, Rite Aid and Anytime Fitness. It offers high visibility on the best corner in Milton, along with close proximity to Federal Way, Puyallup, Fife, Kent and Auburn.

## **TENANTS**

25,800 CPD Meridian Ave E

4,830 CPD Milton Way

Located in a bustling neighborhood shopping center

Located between I-5 and SR 167