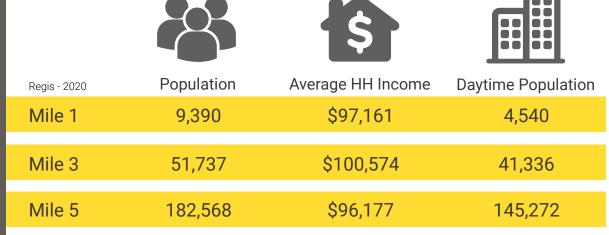

**MILIUN, WA** is a quiet, peaceful community surrounded by fields, trees, open vistas and gardens. Its quiet atmosphere offers a welcome respite from the hustle and bustle of neighboring Tacoma, just ten minutes away. Through strong leadership, frequent community events, quality schools, and strong relationships between citizens, business and city government, Milton has retained its picturesque charm and quality.