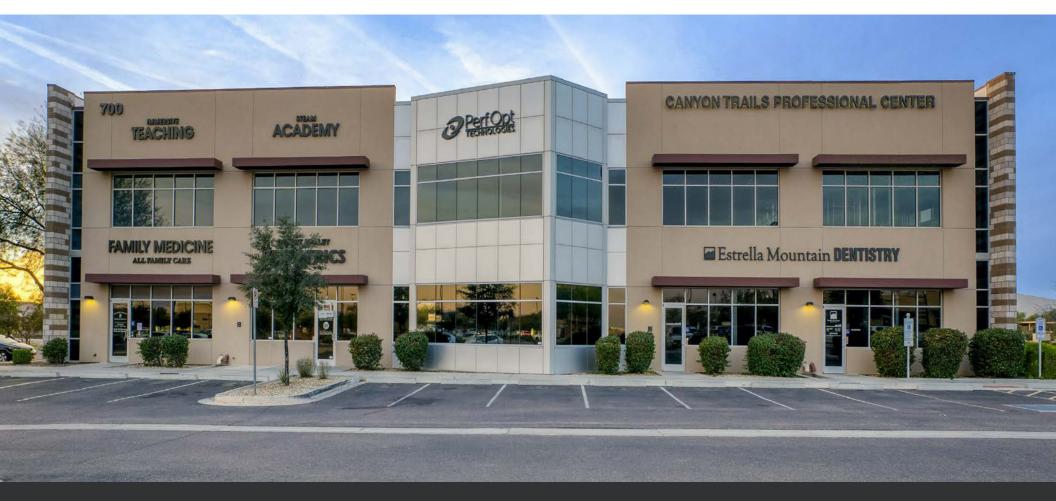

# Canyon Trails Professional Center

700-750 N ESTRELLA PKWY | GOODYEAR, AZ

OFFICE SPACE AVAILABLE

**70K** 

TOTAL PROJECT SIZE

NEAR HOSPITALS I-10

ACCESSED

POST 2000 CONSTRUCTION

## Canyon Trails Professional Center

700-750 N ESTRELLA PKWY | GOODYEAR, AZ

A ±70,000 SF Medical/ Office Center with Frontage to Estrella Pkwy

# Canyon Trails Professional Center

700-750 N ESTRELLA PKWY | GOODYEAR, AZ

**TOTAL** project size of ±70,000 SF

**POST** year 2000 construction

**AVAILABLE** spaces range from ±1,127 SF - ±2,385 SF

LESS than one mile to I-10