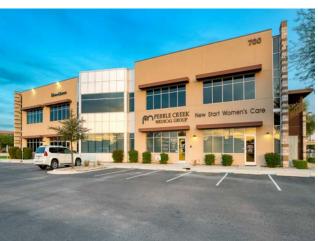

# Canyon Trails Professional Center

700-750 N ESTRELLA PKWY | GOODYEAR, AZ

OFFICE SPACE AVAILABLE

**70K** 

TOTAL PROJECT SIZE

NEAR HOSPITALS I-10

ACCESSED

POST 2000 CONSTRUCTION

## Canyon Trails Professional Center

700-750 N ESTRELLA PKWY | GOODYEAR, AZ

A ±70,000 SF Medical/ Office Center with Frontage to Estrella Pkwy

# Canyon Trails Professional Center

700-750 N ESTRELLA PKWY | GOODYEAR, AZ

**TOTAL** project size of ±70,000 SF

**POST** year 2000 construction

**AVAILABLE** spaces range from ±1,127 SF - ±2,385 SF

LESS than one mile to I-10