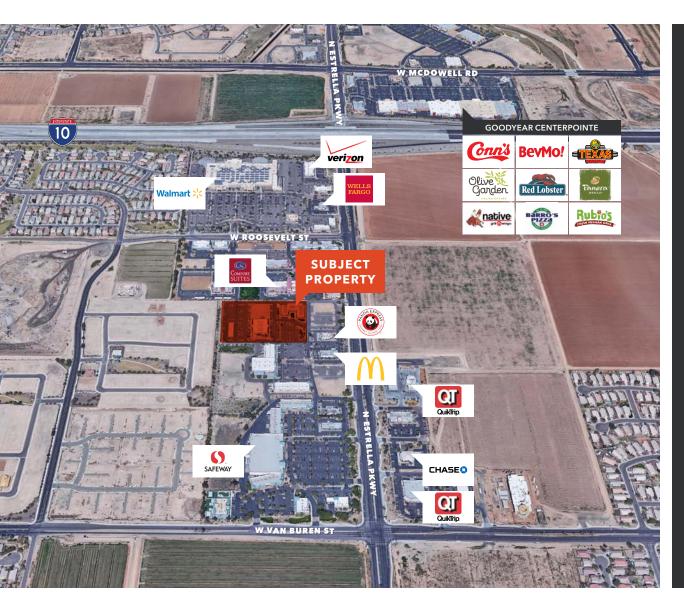

## Canyon Trails Professional Center

700-750 N ESTRELLA PKWY | GOODYEAR, AZ

A ±70,000 SF Medical/ Office Center with Frontage to Estrella Pkwy

# Canyon Trails Professional Center

700-750 N ESTRELLA PKWY | GOODYEAR, AZ

**TOTAL** project size of ±70,000 SF

**POST** year 2000 construction

**AVAILABLE** spaces range from ±1,127 SF - ±2,385 SF

LESS than one mile to I-10

**NEAR** West Valley Hospital and Banner Estrella Hospital

**NUMEROUS** walkable amenities

**PARKING** ratio of ±5.6 per 1,000 SF

\$20.00 NNN

**SPEC SUITES** 

\$18.00 NNN

**SHELL SUITES** 

\$115 PSF