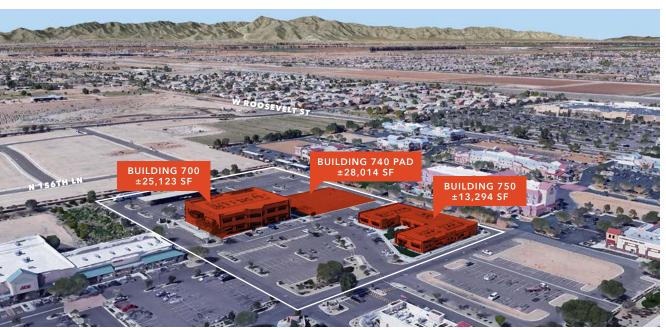

# Canyon Trails Professional Center

700-750 N ESTRELLA PKWY | GOODYEAR, AZ

OFFICE SPACE AVAILABLE

**70K** 

TOTAL PROJECT SIZE

NEAR HOSPITALS I-10

ACCESSED

POST 2000 CONSTRUCTION

## Canyon Trails Professional Center

700-750 N ESTRELLA PKWY | GOODYEAR, AZ

A ±70,000 SF Medical/ Office Center with Frontage to Estrella Pkwy

# Canyon Trails Professional Center

700-750 N ESTRELLA PKWY | GOODYEAR, AZ

**TOTAL** project size of ±70,000 SF

**POST** year 2000 construction

**AVAILABLE** spaces range from ±1,127 SF - ±2,385 SF

LESS than one mile to I-10