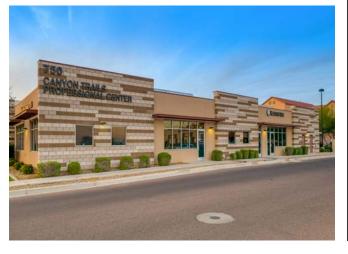

# Canyon Trails Professional Center

700-750 N ESTRELLA PKWY | GOODYEAR, AZ

OFFICE SPACE AVAILABLE

**70K** 

TOTAL PROJECT SIZE

NEAR HOSPITALS I-10

ACCESSED

POST 2000 CONSTRUCTION

## Canyon Trails Professional Center

700-750 N ESTRELLA PKWY | GOODYEAR, AZ

A ±70,000 SF Medical/ Office Center with Frontage to Estrella Pkwy

# Canyon Trails Professional Center

700-750 N ESTRELLA PKWY | GOODYEAR, AZ

**TOTAL** project size of ±70,000 SF

**POST** year 2000 construction

**AVAILABLE** spaces range from ±1,127 SF - ±2,385 SF

LESS than one mile to I-10