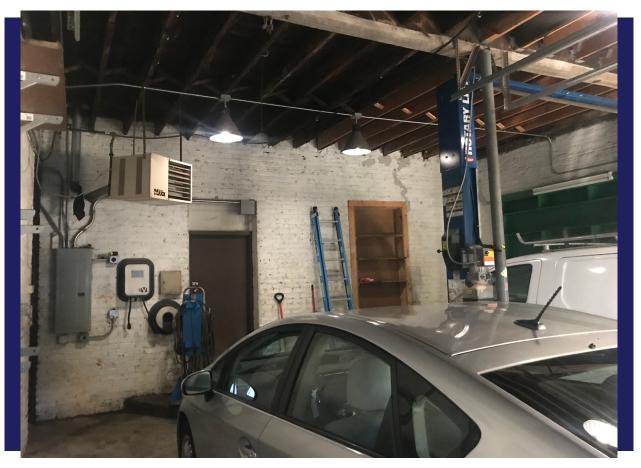

## **SNAPSHOT**

- Two lots of prime investment / development opportunity with Western Avenue frontage
- High-visibility location with over 29,100 vehicles per day
- Includes commercial / retail building with adjacent 2-car garage containing 2 bays / overhead doors and 1 lift
- Ideal for restaurant with outdoor seating or any other business needing retail, parking, and/or outdoor area
- Great location just 2.5 blocks from The 606 / Bloomingdale Trail and steps away from North Avenue dining and nightlife options