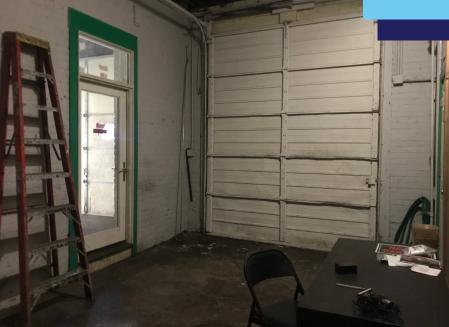

## **SNAPSHOT**

- Two lots of prime investment / development opportunity with Western Avenue frontage
- High-visibility location with over 29,100 vehicles per day
- Includes commercial / retail building with adjacent 2-car garage containing 2 bays / overhead doors and 1 lift
- Ideal for restaurant with outdoor seating or any other business needing retail, parking, and/or outdoor area
- Great location just 2.5 blocks from The 606 / Bloomingdale Trail and steps away from North Avenue dining and nightlife options