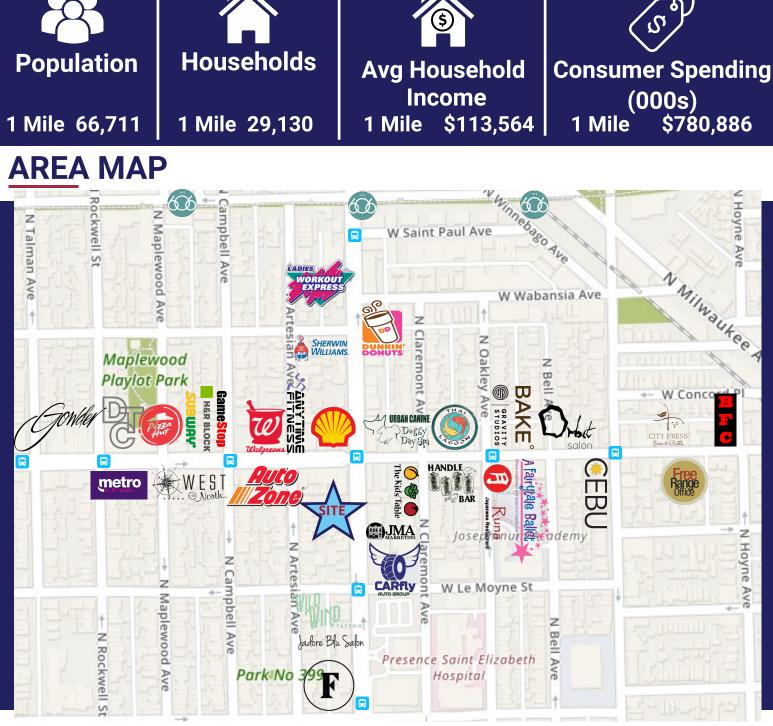

| C1-2                  |
| Alderman:             | La Spata              |



Andrea Miller 312.513.8333 andrea@millerchicagorealestate.com

## **SNAPSHOT**



- Two lots of prime investment / development opportunity with Western Avenue frontage
- High-visibility location with over 29,100 vehicles per day
- Includes commercial / retail building with adjacent 2-car garage containing 2 bays / overhead doors and 1 lift
- Ideal for restaurant with outdoor seating or any other business needing retail, parking, and/or outdoor area
- Great location just 2.5 blocks from The 606 / Bloomingdale Trail and steps away from North Avenue dining and nightlife options







0.5 miles to CTA Western Blue Line Station



Andrea Miller 312.513.8333 andrea@millerchicagorealestate.com

## **DEMOGRAPHICS**



TRAFFIC COUNT

N Western Ave 29,100