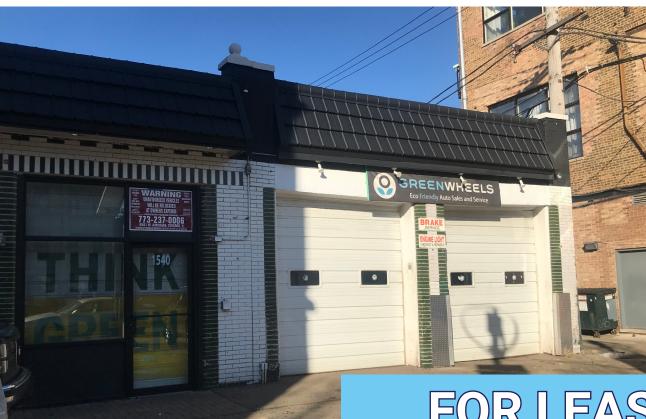

## FOR LEASE WEST BUCKTOWN DOUBLE LOT 1540-42 N Western Avenue Chicago, IL 60622

## **SNAPSHOT**

- Two lots of prime investment / development opportunity with Western Avenue frontage
- High-visibility location with over 29,100 vehicles per day
- Includes commercial / retail building with adjacent 2-car garage containing 2 bays / overhead doors and 1 lift
- Ideal for restaurant with outdoor seating or any other business needing retail, parking, and/or outdoor area
- Great location just 2.5 blocks from The 606 / Bloomingdale Trail and steps away from North Avenue dining and nightlife options