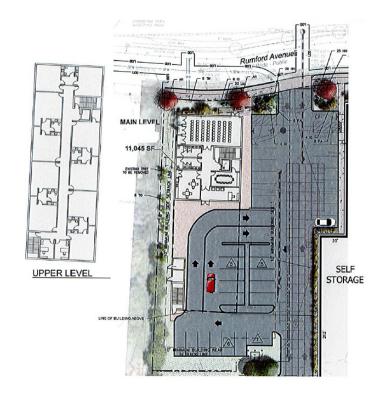

## 131 RUMFORD AVENUE

128 WEST | NEWTON, MA

| FLOOR         | SPACE      | SPACE TYPE                          |
|---------------|------------|-------------------------------------|
| Building/Site | 11,045 SF  | Education/Medical/<br>Office/Retail |
| Total Site    | 2.30 acres | Pre-approved                        |

## **BUILDING SPECIFICATIONS**

| Total Site      | 2.3 acres                         |
|-----------------|-----------------------------------|
| Available Space | 11,045 SF                         |
| Space Type      | First Class Medical/Office/Retail |
| Building Size   | 11,045 SF                         |
| Parking         | 24 Spaces                         |
| Signage         | Exterior Signage Available        |