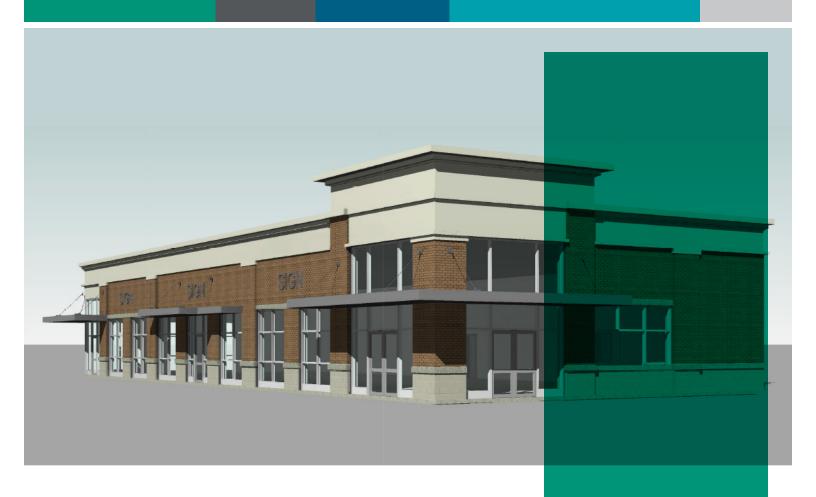

## 131 RUMFORD AVENUE

128 WEST | NEWTON, MA

| FLOOR         | SPACE      | SPACE TYPE                          |
|---------------|------------|-------------------------------------|
| Building/Site | 11,045 SF  | Education/Medical/<br>Office/Retail |
| Total Site    | 2.30 acres | Pre-approved                        |

- $\bullet$  First Class Education/Medical/Office Building For Lease  $\underline{or}$  Site for Sale
- Two (2) Story By Right
- Ample Parking
- Minutes from the Mass Pike, Rte-30, Rte-20, and I-95
- Accessible by Bus Lines #505 and #588
- Exterior Signage Available

## **BUILDING SPECIFICATIONS**

| Total Site      | 2.3 acres                         |
|-----------------|-----------------------------------|
| Available Space | 11,045 SF                         |
| Space Type      | First Class Medical/Office/Retail |
| Building Size   | 11,045 SF                         |
| Parking         | 24 Spaces                         |
| Signage         | Exterior Signage Available        |