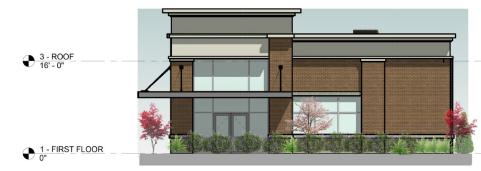

## 131 RUMFORD AVENUE

128 WEST | NEWTON, MA

| FLOOR         | SPACE      | SPACE TYPE                          |
|---------------|------------|-------------------------------------|
| Building/Site | 11,045 SF  | Education/Medical/<br>Office/Retail |
| Total Site    | 2.30 acres | Pre-approved                        |

- $\bullet$  First Class Education/Medical/Office Building For Lease  $\underline{or}$  Site for Sale
- Two (2) Story By Right
- Ample Parking
- Minutes from the Mass Pike, Rte-30, Rte-20, and I-95
- Accessible by Bus Lines #505 and #588
- Exterior Signage Available

ELLISON PATTEN 617.951.4136 epatten@lpc.com









## 2 EAST ELEVATION

## **BUILDING SPECIFICATIONS**

| Total Site      | 2.3 acres                         |
|-----------------|-----------------------------------|
| Available Space | 11,045 SF                         |
| Space Type      | First Class Medical/Office/Retail |
| Building Size   | 11,045 SF                         |
| Parking         | 24 Spaces                         |
| Signage         | Exterior Signage Available        |





ELLISON PATTEN 617.951.4136 epatten@lpc.com