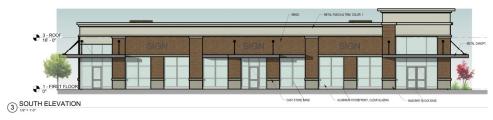

## 131 RUMFORD AVENUE

128 WEST | NEWTON, MA

| FLOOR         | SPACE      | SPACE TYPE                          |
|---------------|------------|-------------------------------------|
| Building/Site | 11,045 SF  | Education/Medical/<br>Office/Retail |
| Total Site    | 2.30 acres | Pre-approved                        |

- $\bullet$  First Class Education/Medical/Office Building For Lease  $\underline{or}$  Site for Sale
- Two (2) Story By Right
- Ample Parking
- Minutes from the Mass Pike, Rte-30, Rte-20, and I-95
- Accessible by Bus Lines #505 and #588
- Exterior Signage Available

## **BUILDING SPECIFICATIONS**

| Total Site      | 2.3 acres                         |
|-----------------|-----------------------------------|
| Available Space | 11,045 SF                         |
| Space Type      | First Class Medical/Office/Retail |
| Building Size   | 11,045 SF                         |
| Parking         | 24 Spaces                         |
| Signage         | Exterior Signage Available        |