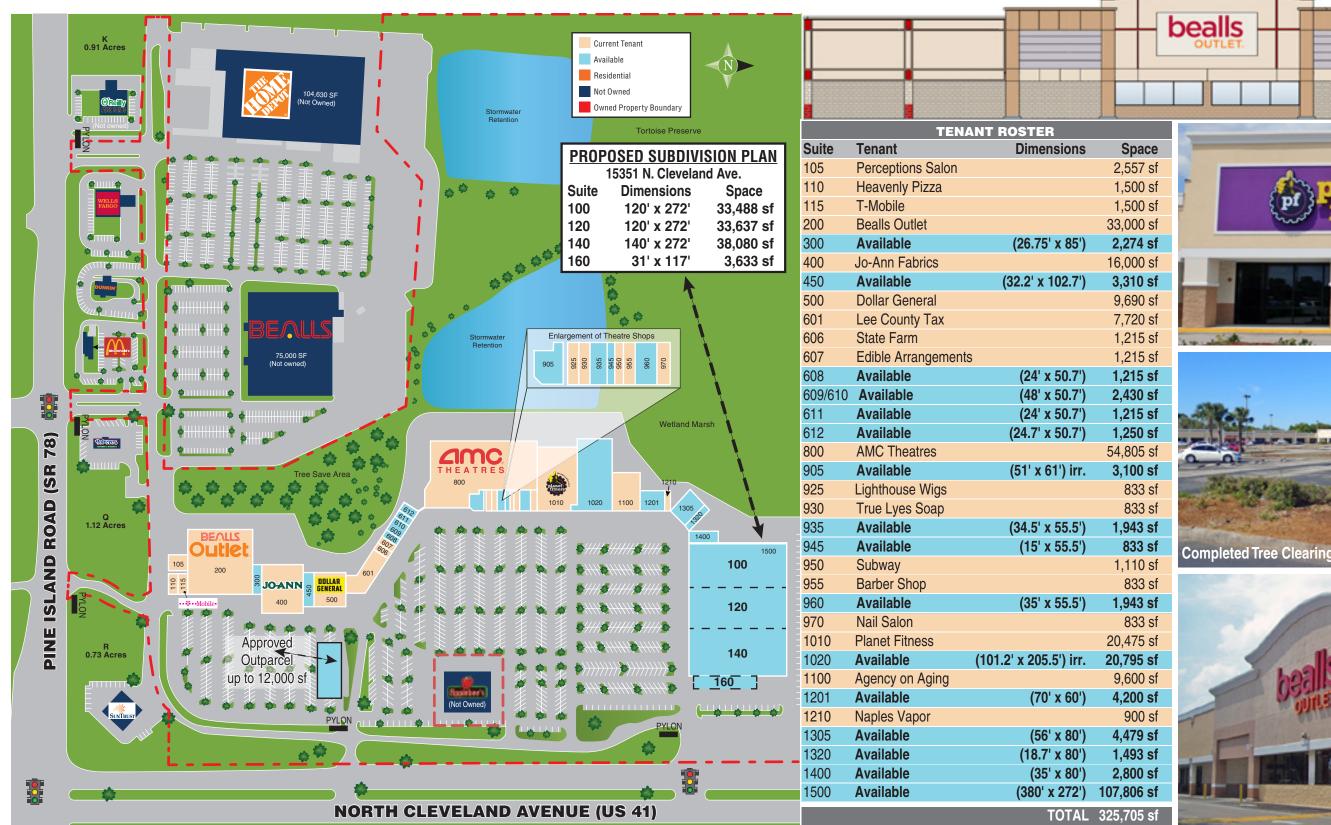

## **Merchants Crossing**

**Location:** 

Merchants Crossing is located in Lee County at 15201 N. Cleveland Avenue (US Highway 41) & Pine Island Road (SR 78) in North Ft. Myers, FL 33903.

Type:

GLA: 32

Regional Strip Center 325,705 sf on 73.2 acres

Parking:

1,562 spaces

Traffic: Anchors:

VPD: US HWY-41: 27,000; SR 78: 30,000 Home Depot, Beall's Dept. Store, Beall's Outlet, AMC Theatres (16 Screens), JoAnn Fabrics and Dollar General

**Vital Statistics:** 

- Façade renovations underway
- Tree clearing compete allowing for increased visibility from N. Cleveland Avenue (US 41)
- Merchants Crossing Suncoast

  Serve North Fort Myers

  Serve Sacha

  Cape Coral

  Whiskey Creek Creek

  Whiskey Creek Creek

  Whiskey Creek Creek Creek
- Prime intersection in North Ft. Myers Cape Coral Trade Area
- Across from Walmart Super Center and adjacent to Beall's Department Store and Home Depot; New Publix down the street on N. Cleveland Avenue
- Former Sears Box of 107,806 sf presents outstanding opportunity for new retailers
- The population of Ft. Myers, FL is projected to increase by 82.5% by 2040 according to American City Business Journals