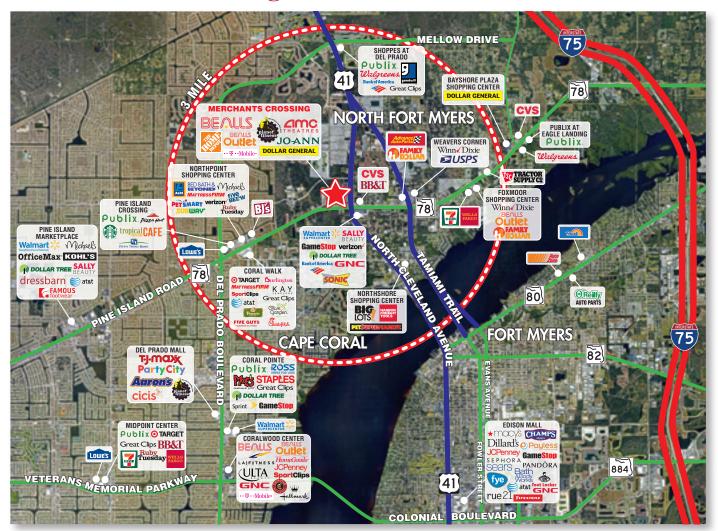

## North Ft. Myers, FL

## **Merchants Crossing**

**Location:** 

Merchants Crossing is located in Lee County at 15201 N. Cleveland Avenue (US Highway 41) & Pine Island Road (SR 78) in North Ft. Myers, FL 33903.

Type:

GLA: 32

Regional Strip Center 325,705 sf on 73.2 acres

Parking:

1,562 spaces

Traffic: Anchors:

VPD: US HWY-41: 27,000; SR 78: 30,000 Home Depot, Beall's Dept. Store, Beall's Outlet, AMC Theatres (16 Screens), JoAnn Fabrics and Dollar General

**Vital Statistics:** 

  Whiskey Creek Creek

  Whiskey Creek Creek Creek
- Prime intersection in North Ft. Myers Cape Coral Trade Area
- Across from Walmart Super Center and adjacent to Beall's Department Store and Home Depot; New Publix down the street on N. Cleveland Avenue
- Former Sears Box of 107,806 sf presents outstanding opportunity for new retailers
- The population of Ft. Myers, FL is projected to increase by 82.5% by 2040 according to American City Business Journals