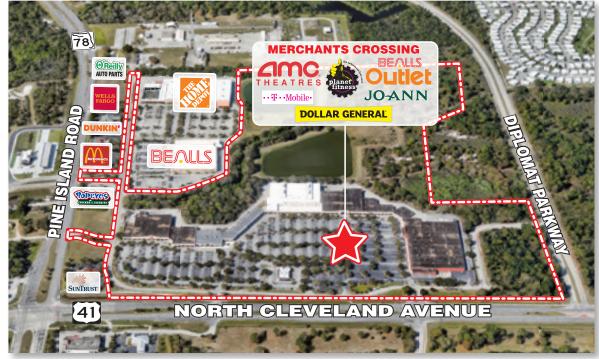

## **Merchants Crossing**

**Location:** 

Merchants Crossing is located in Lee County at 15201 N. Cleveland Avenue (US Highway 41) & Pine Island Road (SR 78) in North Ft. Myers, FL 33903.

Type:

GLA: 32

Regional Strip Center 325,705 sf on 73.2 acres

Parking:

1,562 spaces

Traffic: Anchors:

VPD: US HWY-41: 27,000; SR 78: 30,000 Home Depot, Beall's Dept. Store, Beall's Outlet, AMC Theatres (16 Screens), JoAnn Fabrics and Dollar General

**Vital Statistics:** 

- Façade renovations underway
- Tree clearing compete allowing for increased visibility from N. Cleveland Avenue (US 41)
- Merchants Crossing Suncoast

  Serve North Fort Myers

  Serve Sacha

  Cape Coral

  Whiskey Creek Creek