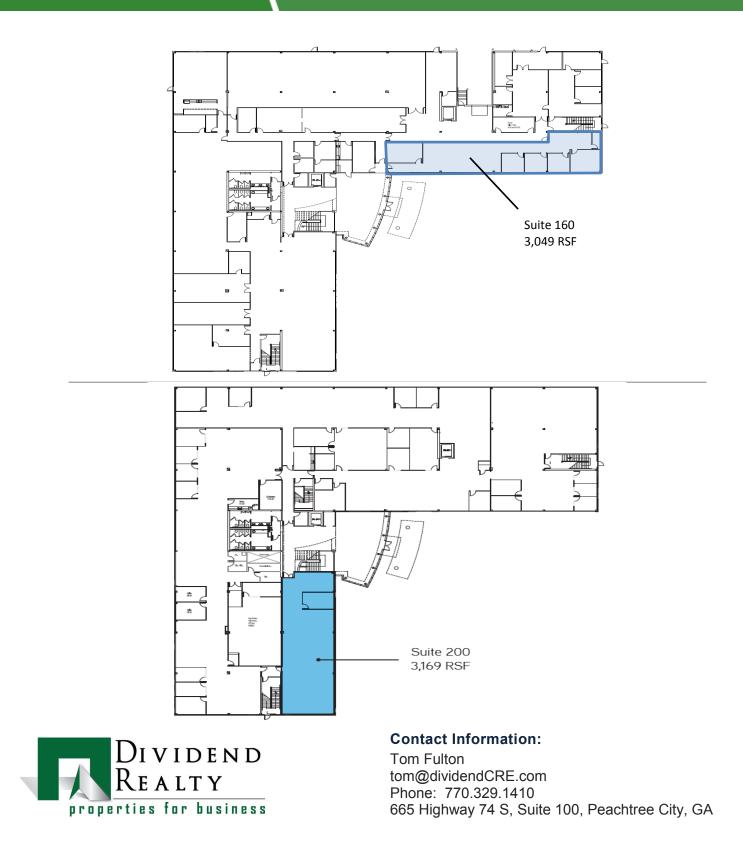

### **Property Overview**

- 2 Suites available
- 3,049 +/- sf +/- on main level
- 3,169 +/- sf on 2nd floor
- Fiber; Redundant Power
- 30 mins from Hartsfield Atlanta International Airport
- Building renovation in 2012
- Central location with easy access
- Walking distance to numerous retail and dining options
- \$19/sf full service

#### **Contact Information:**

Tom Fulton tom@dividendCRE.com Phone: 770.329.1410 665 Highway 74 S, Suite 100, Peachtree City, GA