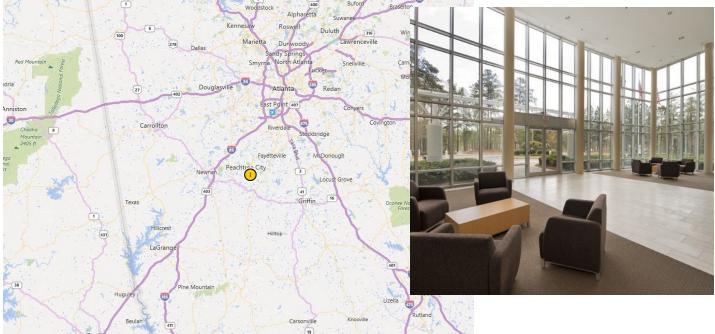

### **Property Overview**

- 2 Suites available
- 3,049 +/- sf +/- on main level
- 3,169 +/- sf on 2nd floor
- Fiber; Redundant Power
- 30 mins from Hartsfield Atlanta International Airport
- Building renovation in 2012
- Central location with easy access
- Walking distance to numerous retail and dining options
- \$19/sf full service

## **Class A Office Space**

700 Westpark Dr., Peachtree City, GA 30269