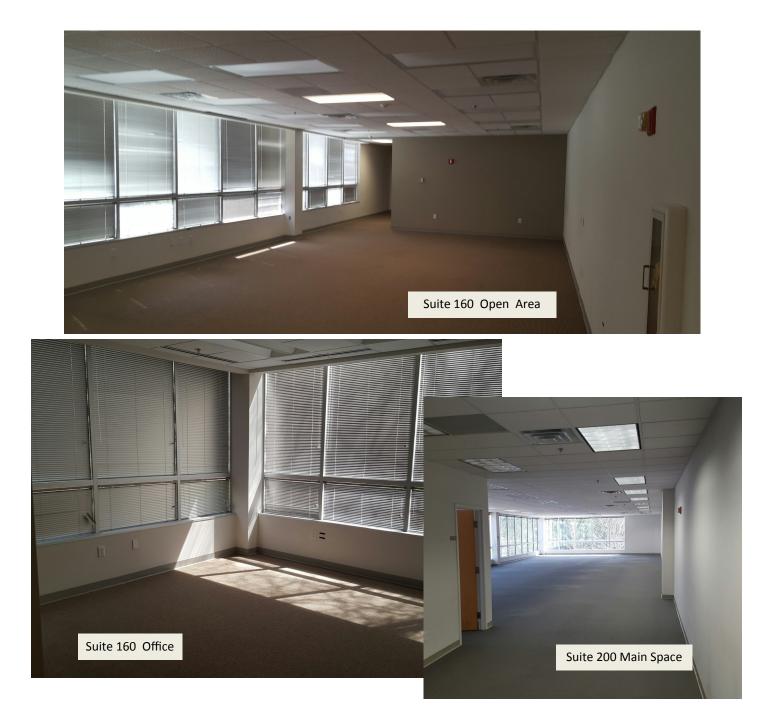

### **Property Overview**

- 2 Suites available
- 3,049 +/- sf +/- on main level
- 3,169 +/- sf on 2nd floor
- Fiber; Redundant Power
- 30 mins from Hartsfield Atlanta International Airport
- Building renovation in 2012
- Central location with easy access
- Walking distance to numerous retail and dining options
- \$19/sf full service

### **Class A Office Space**

700 Westpark Dr., Peachtree City, GA 30269