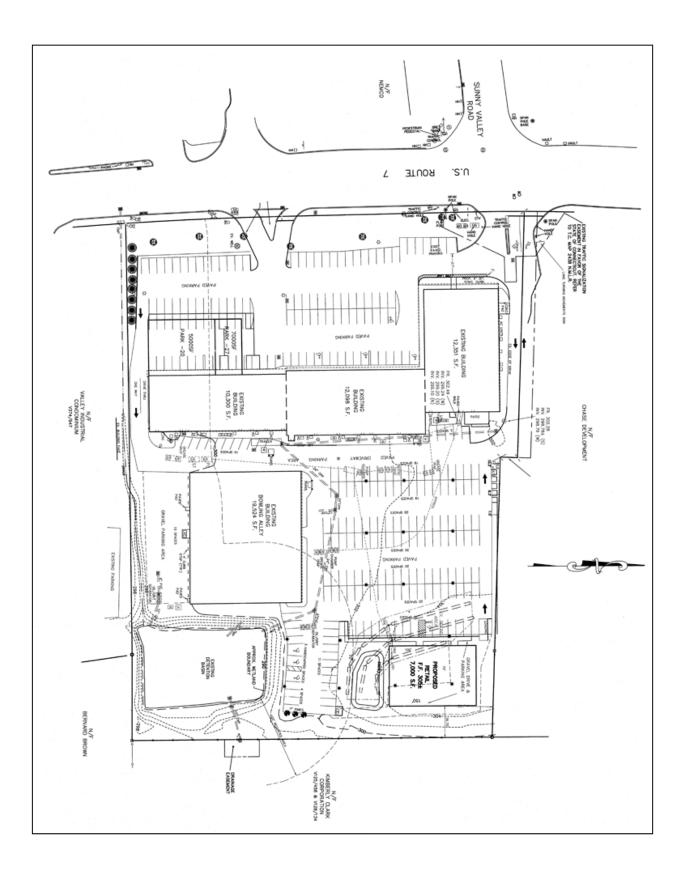

## 129-145 Danbury Road (Lore's Plaza), New Milford, CT

Scan this image with your smart phone to get our latest exclusive listings.