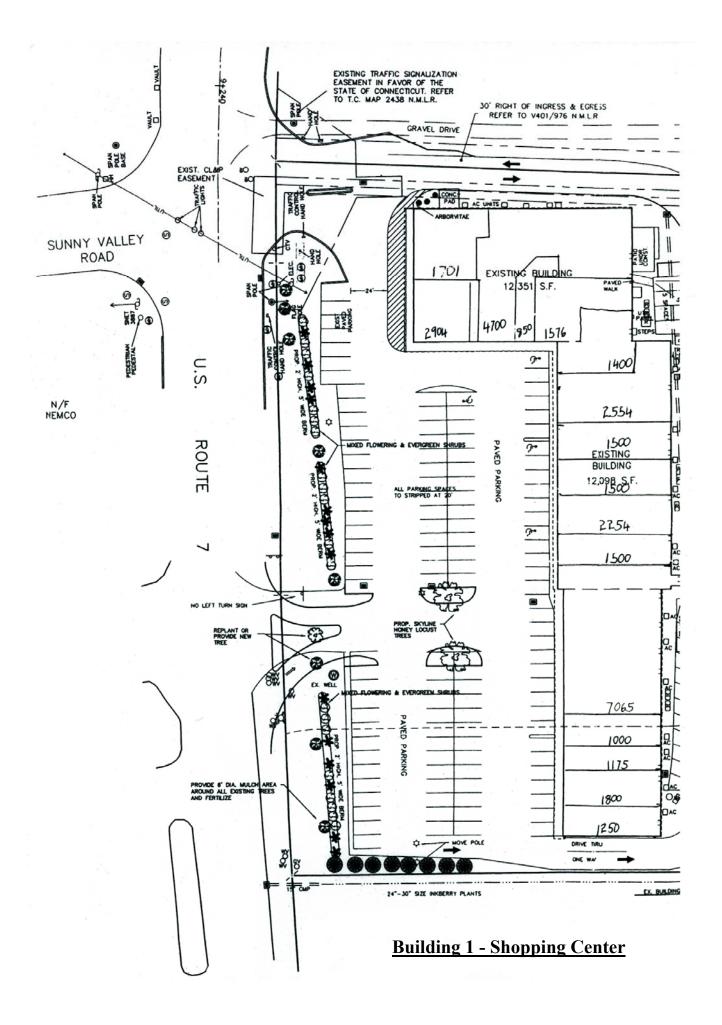

## 129-145 Danbury Road (Lore's Plaza), New Milford, CT

Scan this image with your smart phone to get our latest exclusive listings.