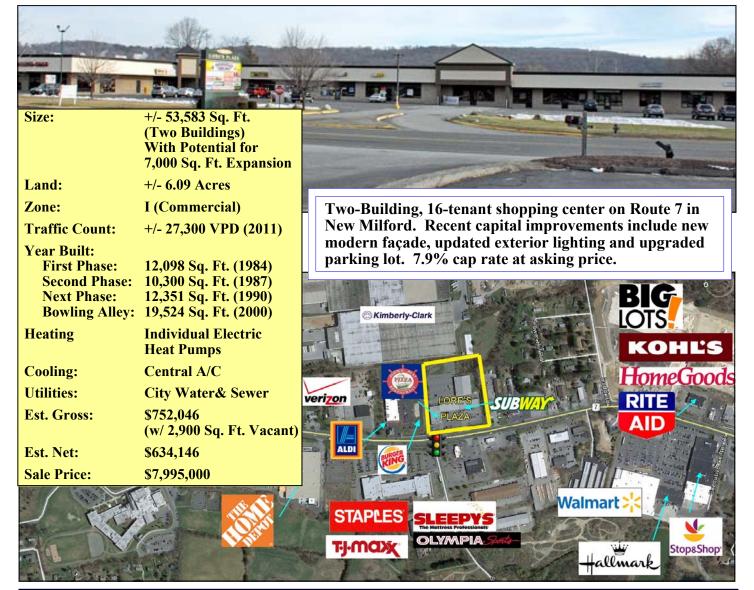

**TOWER REALTY CORP.** 

SPECIALISTS IN COMMERCIAL AND INDUSTRIAL REAL ESTATE ~ INVESTMENT PROPERTY FOR SALE ~ RETAIL SHOPPING CENTER

## 129-145 Danbury Road (Lore's Plaza), New Milford, CT

Scan this image with your smart phone to get our latest exclusive listings.