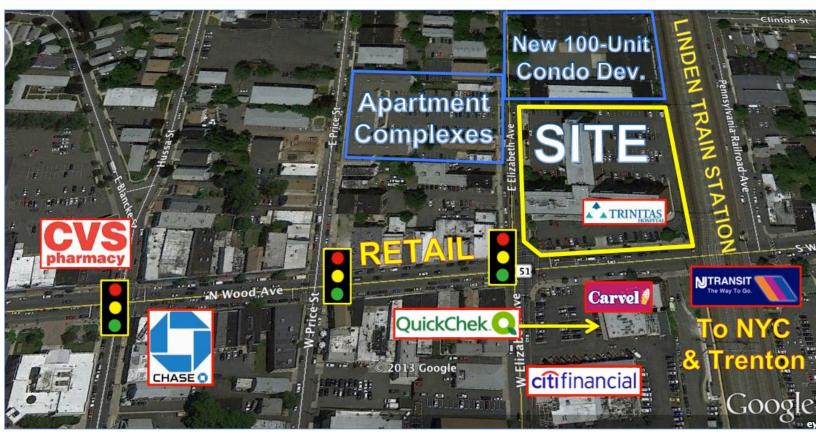

### **Property Features**

- Office/Medical space for lease located on the first floor at Linden Towers – a mixed use, seven story, 150 unit condominium complex.
- Former chiropractor office space layout features include 10 private offices w/ plumbing and 3 restrooms and easily divides into two units of 2,600 sq. ft. each.
- Space is adjacent to Trinitas Hospital Dialysis Center
- Located directly across from Linden Train Station
- Great visibility at signalized intersection
- Traffic Count 27,000 vehicles per day
- Ample parking available with on-site security
- Space is available immediately
- Neighboring tenants include Trinitas Hospital Dialysis, QuickChek, CVS Pharmacy, Citi Financial, Chase Bank and Carvel Ice Cream,

### Demographics

|                         | 1 Mile                  | 3 Miles  | 5 Miles  |
|-------------------------|-------------------------|----------|----------|
| Total Population        | 23,676                  | 180,280  | 461,168  |
| Avg Household<br>Income | \$65,080                | \$61,098 | \$66,206 |
| Traffic Count           | 27,000 Vehicles Per Day |          |          |