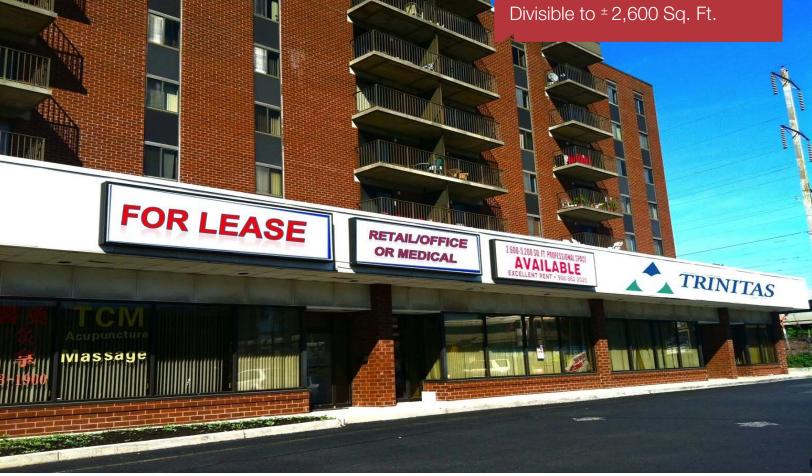

## Office/Medical Space For Lease ±5,200 Sq. Ft. Available Divisible to ± 2,600 Sq. Ft.

### **Property Features**

- Office/Medical space for lease located on the first floor at Linden Towers – a mixed use, seven story, 150 unit condominium complex.
- Former chiropractor office space layout features include 10 private offices w/ plumbing and 3 restrooms and easily divides into two units of 2,600 sq. ft. each.
- Space is adjacent to Trinitas Hospital Dialysis Center
- Located directly across from Linden Train Station
- Great visibility at signalized intersection
- Traffic Count 27,000 vehicles per day
- Ample parking available with on-site security
- Space is available immediately
- Neighboring tenants include Trinitas Hospital Dialysis, QuickChek, CVS Pharmacy, Citi Financial, Chase Bank and Carvel Ice Cream,