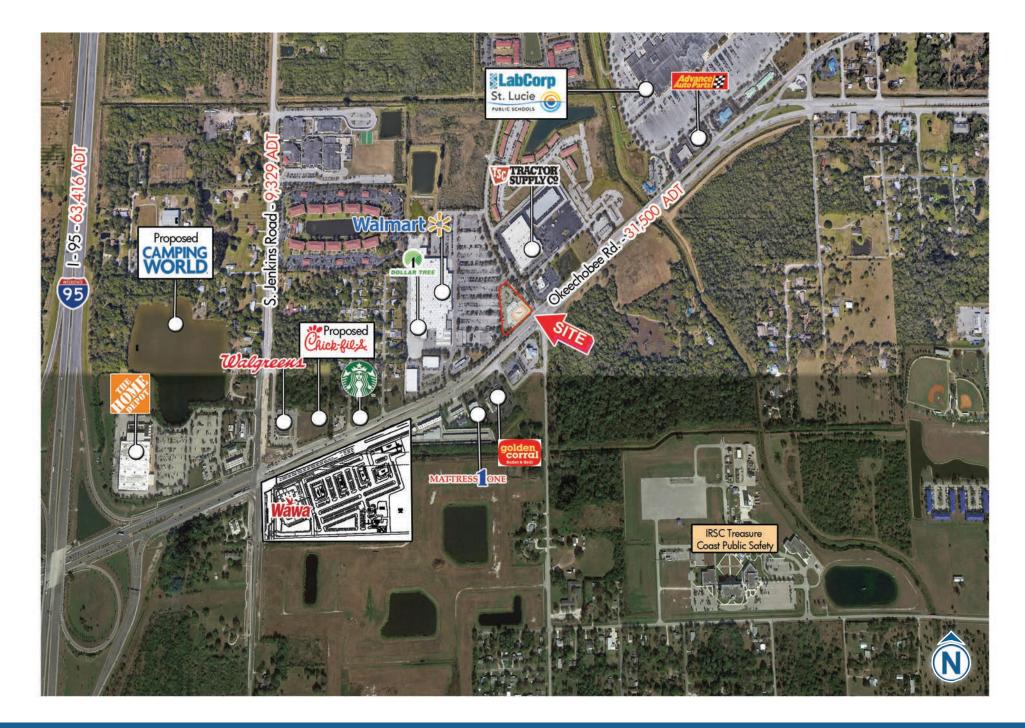

| 15 MIN   |
| Population         | 20,897   | 77,321   | 179,388  |
| Households         | 6,856    | 27,457   | 67,632   |
| Daytime Population | 16,528   | 62,193   | 147,433  |
| Avg. HH Income     | \$49,472 | \$50,396 | \$62,169 |

### SITE | HIGHLIGHTS

### OKEECHOBEE RD. & MCNEIL RD. FT. PIERCE, FL 34981

The information herein was obtained from third parties, and has not been independently verified by Katz & Associates. Any and all interested parties should have their choice of expert's inspect the property and verify all information. Katz & Associates makes no warranties or guarantees as to the information given to any prospective buyer or tenant. Katz & Associates is a licensed Florida brokerage firm.



# AERIAL | SITE

okeechobee rd. & mcneil rd. FT. PIERCE, FL <u>34981</u>



## AERIAL | TRADE

okeechobee rd. & mcneil rd. FT. PIERCE, FL 34981



### AERIAL | EXTENDED TRADE

okeechobee rd. & mcneil rd. FT. PIERCE, FL 34981