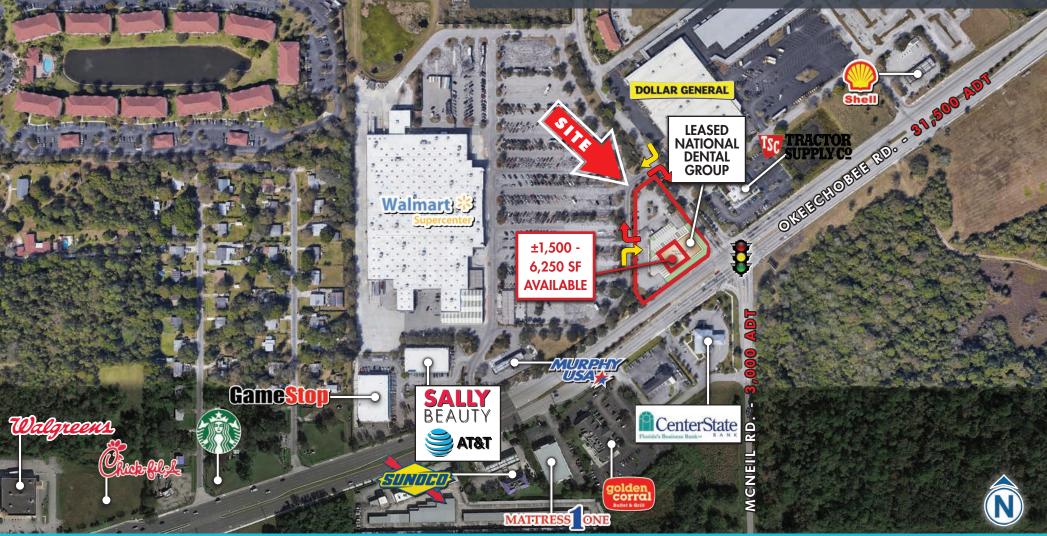

#### SITE HIGHLIGHTS

- New multi-tenant retail building. ±1,500 6,250 SF available in proposed 10,000 SF building.
- Hard corner location in front of Walmart Supercenter
- Join adjacent retailers: Walmart 3 Walmart Bupercenter SUPPLY CO

### SITE | HIGHLIGHTS