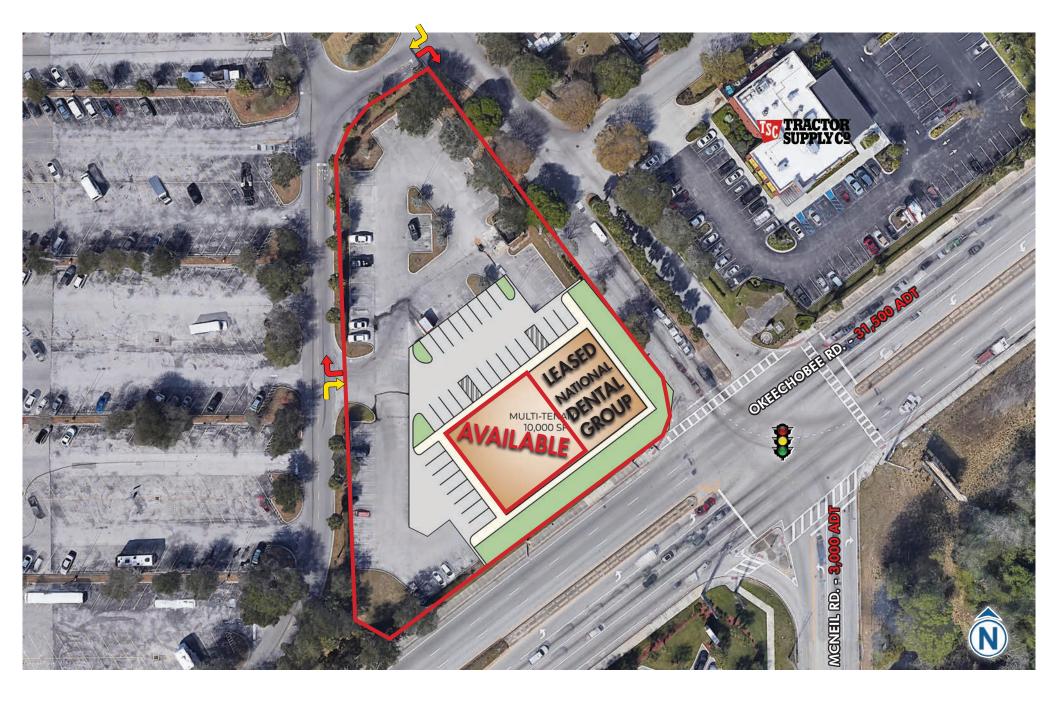

----------|----------|----------|
|                    | 5 MIN    | 10 MIN   | 15 MIN   |
| Population         | 20,897   | 77,321   | 179,388  |
| Households         | 6,856    | 27,457   | 67,632   |
| Daytime Population | 16,528   | 62,193   | 147,433  |
| Avg. HH Income     | \$49,472 | \$50,396 | \$62,169 |

### SITE | HIGHLIGHTS

### OKEECHOBEE RD. & MCNEIL RD. FT. PIERCE, FL 34981

The information herein was obtained from third parties, and has not been independently verified by Katz & Associates. Any and all interested parties should have their choice of expert's inspect the property and verify all information. Katz & Associates makes no warranties or guarantees as to the information given to any prospective buyer or tenant. Katz & Associates is a licensed Florida brokerage firm.



# AERIAL | SITE

okeechobee rd. & mcneil rd. FT. PIERCE, FL <u>34981</u>



## AERIAL | TRADE

okeechobee rd. & mcneil rd. FT. PIERCE, FL 34981



### AERIAL | EXTENDED TRADE

okeechobee rd. & mcneil rd. FT. PIERCE, FL 34981