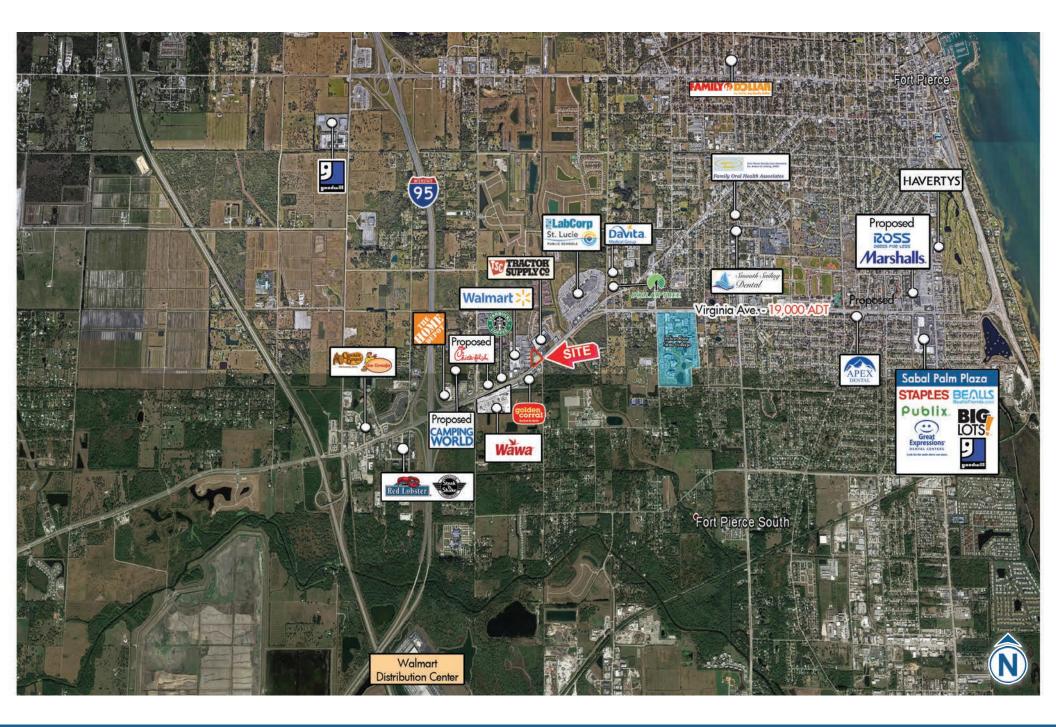

Households         | 6,856    | 27,457   | 67,632   |
| Daytime Population | 16,528   | 62,193   | 147,433  |
| Avg. HH Income     | \$49,472 | \$50,396 | \$62,169 |

### SITE | HIGHLIGHTS

### OKEECHOBEE RD. & MCNEIL RD. FT. PIERCE, FL 34981

The information herein was obtained from third parties, and has not been independently verified by Katz & Associates. Any and all interested parties should have their choice of expert's inspect the property and verify all information. Katz & Associates makes no warranties or guarantees as to the information given to any prospective buyer or tenant. Katz & Associates is a licensed Florida brokerage firm.



# AERIAL | SITE

okeechobee rd. & mcneil rd. FT. PIERCE, FL <u>34981</u>



## AERIAL | TRADE

okeechobee rd. & mcneil rd. FT. PIERCE, FL 34981



### AERIAL | EXTENDED TRADE

okeechobee rd. & mcneil rd. FT. PIERCE, FL 34981