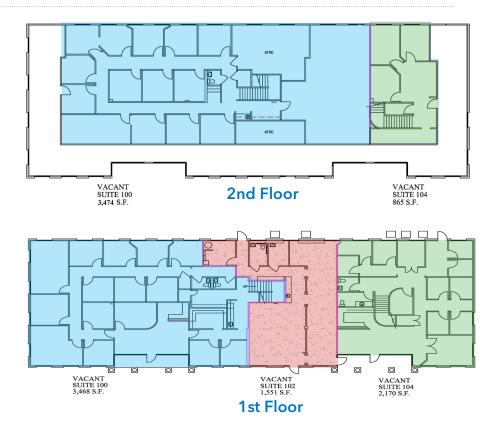

### **AVAILABILITY**

| Total | 7.189 RSF/ 4.339 RSF   |
|-------|------------------------|
| 104   | 2,170 RSF/ 865 RSF     |
| 102   | 1,551 RSF              |
| 100   | 3,468 RSF/ 3,474 RSF   |
| SUITE | SIZE (1st Flr/2nd Flr) |