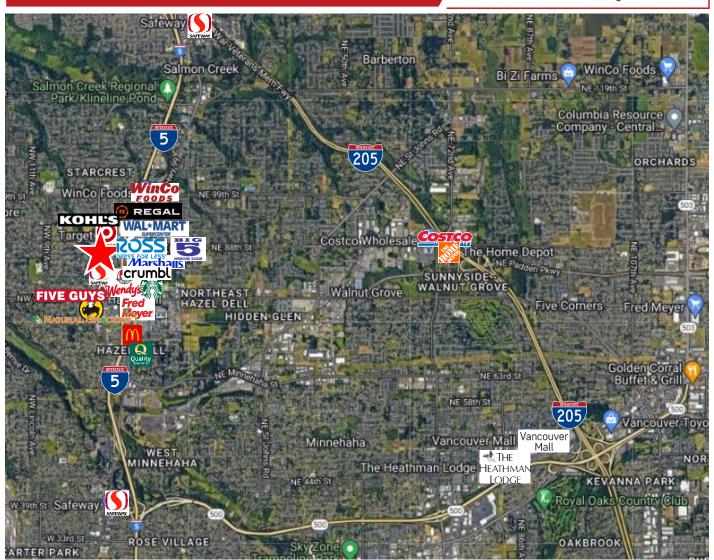

### PROPERTY HIGHLIGHTS

- Oak Place Professional Offices are located in a quiet and natural setting only a short walk to retail, restaurants, medical, and mass transit
- Easy access to and from I-5 using either NE 99th Street or NE 78th Street interchanges
- Abundant parking with a ratio of 4/1,000 square feet
- Private courtyard
- Locally managed property
- Suites have a mix of private offices, reception, and lunchroom
- Availabilities:
  - 8515 NE Hazel Dell Ave, Suite B 1,100 RSF
  - 8513 NE Hazel Dell Ave, Suite 204 1,300 RSF
- Lease rate: \$23.00/RSF full service