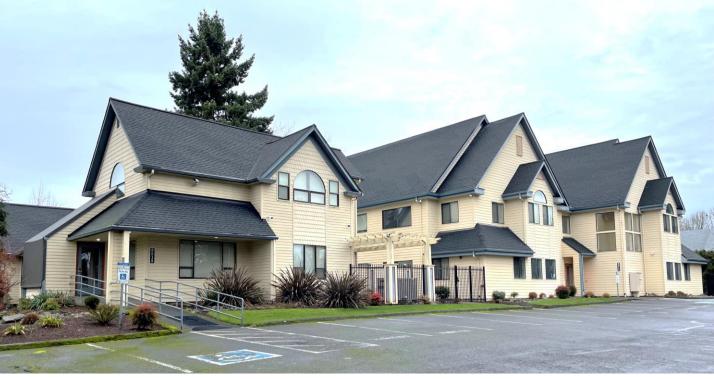

## **FOR LEASE**

**OAK PLACE PROFESSIONAL OFFICES** 

8513-8515 NE Hazel Dell Ave I Vancouver, WA 98665

### PROPERTY HIGHLIGHTS

- Oak Place Professional Offices are located in a quiet and natural setting only a short walk to retail, restaurants, medical, and mass transit
- Easy access to and from I-5 using either NE 99th Street or NE 78th Street interchanges
- Abundant parking with a ratio of 4/1,000 square feet
- Private courtyard
- Locally managed property
- Suites have a mix of private offices, reception, and lunchroom
- Availabilities:
  - 8515 NE Hazel Dell Ave, Suite B 1,100 RSF
  - 8513 NE Hazel Dell Ave, Suite 204 1,300 RSF
- Lease rate: \$23.00/RSF full service