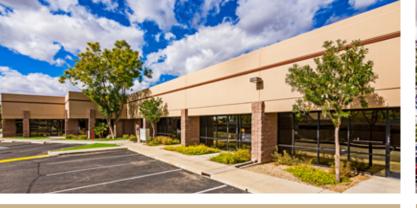

# ARROWHEAD BUSINESS CENTER

7025, 7055 AND 7075 W BELL ROAD | GLENDALE, ARIZONA

# **BUILDING FEATURES**

Three Single Story Office Buildings, 43,915 SF

4.5/1,000 Parking, Covered, Reserved Available

Built in 2000, Quality Brick Exterior

Building and Monument Signage

**Exterior Suite Entrances** 