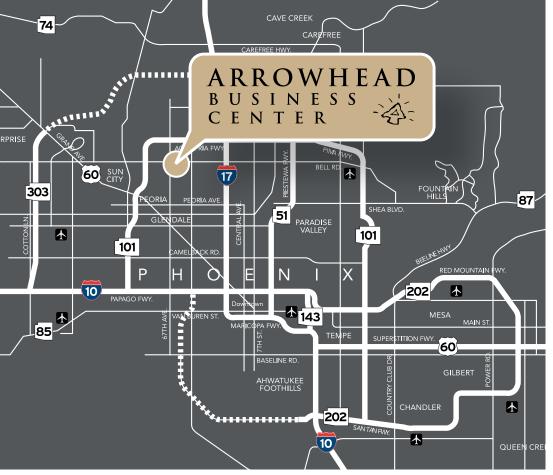

# THE LOCATION

Located in Arrowhead, Near Loop 101 and Bell Road

Prominent Bell Road Frontage

7.5 Million SF of Retail Amenities within a 2 mile radius

Strong Residential and Commercial Growth Area

Prominent Wealth Area