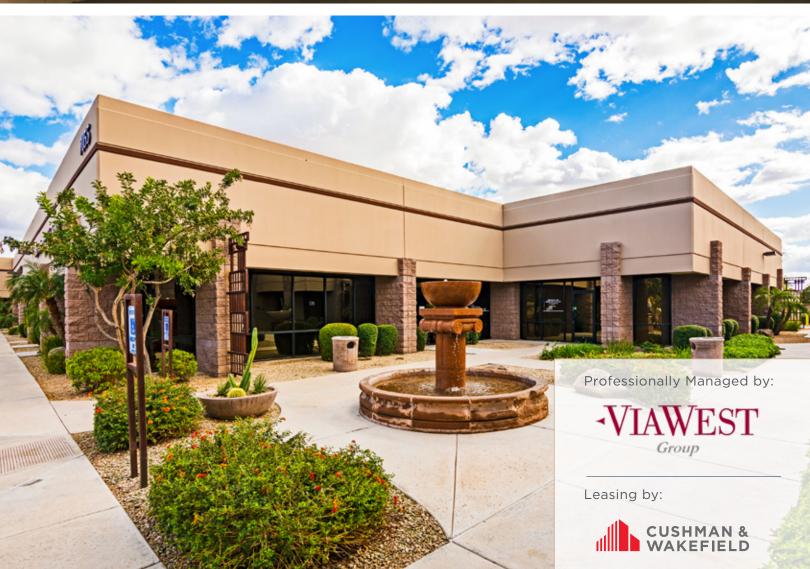

# ARROWHEAD BUSINESS CENTER

7025, 7055 AND 7075 W BELL ROAD | GLENDALE, ARIZONA

# **BUILDING FEATURES**

Three Single Story Office Buildings, 43,915 SF

4.5/1,000 Parking, Covered, Reserved Available

Built in 2000, Quality Brick Exterior

Building and Monument Signage

**Exterior Suite Entrances** 