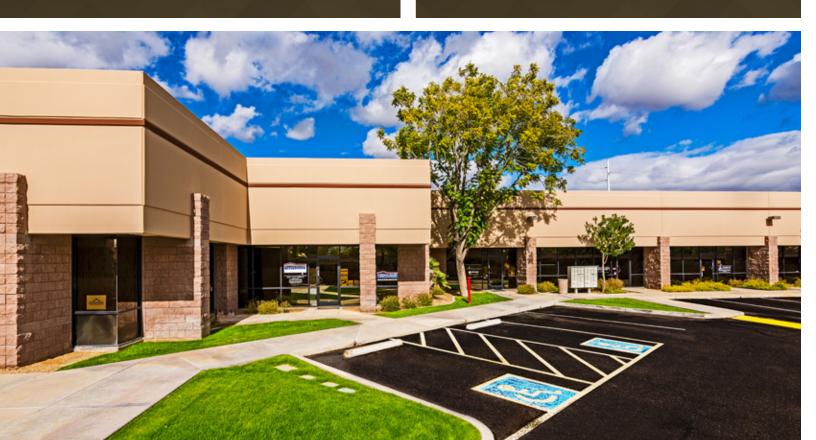

# ARROWHEAD BUSINESS CENTER

7025, 7055 AND 7075 W BELL ROAD | GLENDALE, ARIZONA

# **BUILDING FEATURES**

Three Single Story Office Buildings, 43,915 SF

4.5/1,000 Parking, Covered, Reserved Available

Built in 2000, Quality Brick Exterior

Building and Monument Signage

**Exterior Suite Entrances** 