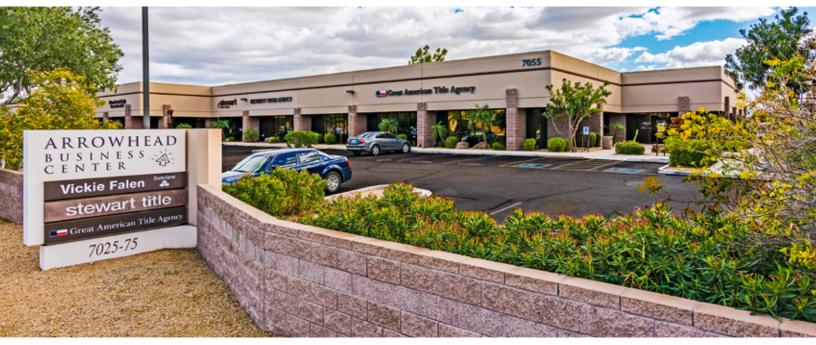

# ARROWHEAD BUSINESS CENTER

7025, 7055 AND 7075 W BELL ROAD | GLENDALE, ARIZONA

# **BUILDING FEATURES**

Three Single Story Office Buildings, 43,915 SF

4.5/1,000 Parking, Covered, Reserved Available

Built in 2000, Quality Brick Exterior

Building and Monument Signage

**Exterior Suite Entrances** 