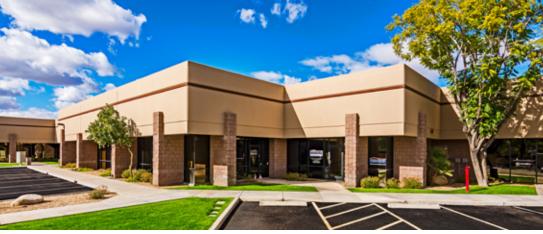

# ARROWHEAD BUSINESS CENTER

7025, 7055 AND 7075 W BELL ROAD | GLENDALE, ARIZONA

# **BUILDING FEATURES**

Three Single Story Office Buildings, 43,915 SF

4.5/1,000 Parking, Covered, Reserved Available

Built in 2000, Quality Brick Exterior

Building and Monument Signage

**Exterior Suite Entrances** 