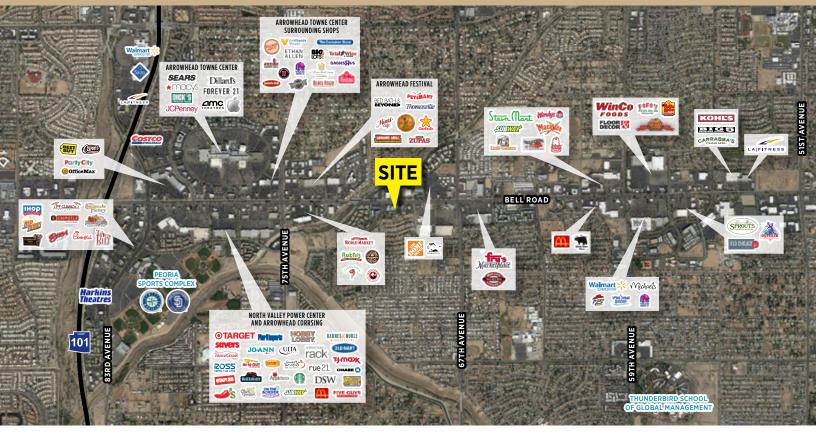

# THE LOCATION

Located in Arrowhead, Near Loop 101 and Bell Road

Prominent Bell Road Frontage

7.5 Million SF of Retail Amenities within a 2 mile radius

Strong Residential and Commercial Growth Area

Prominent Wealth Area