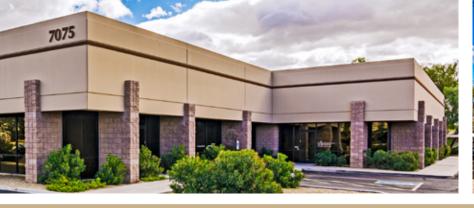

# ARROWHEAD BUSINESS CENTER

7025, 7055 AND 7075 W BELL ROAD | GLENDALE, ARIZONA

# **BUILDING FEATURES**

Three Single Story Office Buildings, 43,915 SF

4.5/1,000 Parking, Covered, Reserved Available

Built in 2000, Quality Brick Exterior

Building and Monument Signage

**Exterior Suite Entrances** 