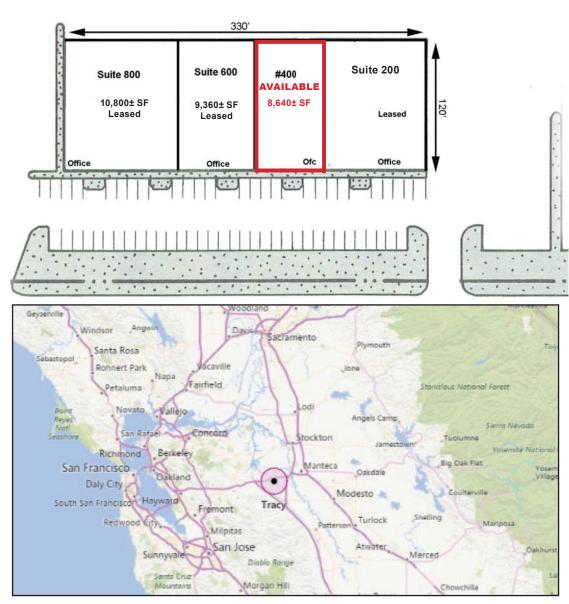

## 8,640± SF DOCK HIGH SPACE FOR LEASE

950 GRANT LINE ROAD, SUITE 400, TRACY, CA

**AVAILABLE SF:** 8,640+ SF

OFFICE: SF  $500 \pm SF$  DH DOORS: Three (3)

ELECT. SERVICE: 200 amps, 120/208 volt, 3 phase

**ZONING:** M-1 - Light Industrial (City of Tracy)

## 8,640± SF DOCK HIGH SPACE FOR LEASE

950 GRANT LINE ROAD, SUITE 400, TRACY, CA

Jim Martin, SIOR BRE #01214270 jmartin@lee-associates.com D 209.983,4088

C 925.352.6948

All information furnished regarding property for sale, rental or financing is from sources deemed reliable, but no warranty or representation is made to the accuracy thereof and same is submitted to errors, omissions, change of price, rental or other conditions prior to sale, lease or financing or withdrawal without notice. No liability of any kind is to be imposed on the broker herein.