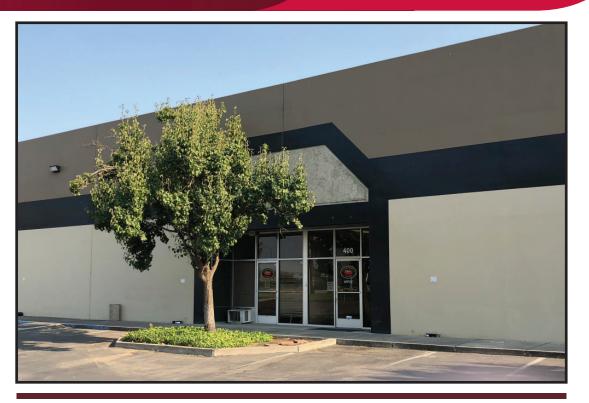

## 8,640± SF DOCK HIGH SPACE FOR LEASE

950 GRANT LINE ROAD, SUITE 400, TRACY, CA

**AVAILABLE SF:** 8,640+ SF

OFFICE: SF  $500 \pm SF$  DH DOORS: Three (3)

ELECT. SERVICE: 200 amps, 120/208 volt, 3 phase

**ZONING:** M-1 - Light Industrial (City of Tracy)

## 8,640± SF DOCK HIGH SPACE FOR LEASE

950 GRANT LINE ROAD, SUITE 400, TRACY, CA

Jim Martin, SIOR BRE #01214270 jmartin@lee-associates.com D 209.983,4088

C 925.352.6948

All information furnished regarding property for sale, rental or financing is from sources deemed reliable, but no warranty or representation is made to the accuracy thereof and same is submitted to errors, omissions, change of price, rental or other conditions prior to sale, lease or financing or withdrawal without notice. No liability of any kind is to be imposed on the broker herein.