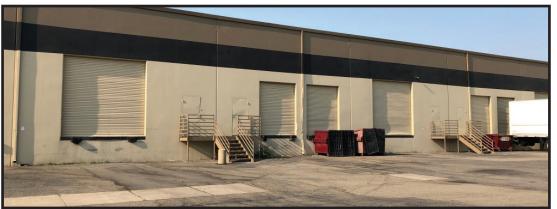

## 8,640± SF DOCK HIGH SPACE FOR LEASE

950 GRANT LINE ROAD, SUITE 400, TRACY, CA

**AVAILABLE SF:** 8,640+ SF

OFFICE: SF  $500 \pm SF$  DH DOORS: Three (3)

ELECT. SERVICE: 200 amps, 120/208 volt, 3 phase

**ZONING:** M-1 - Light Industrial (City of Tracy)

## **FEATURES:**

- Distributed power
- Skylights
- 18± minimum ceiling clearance
- Concrete tilt up
- Fire sprinklers (.33 gpm/3,000 sf)
- Hard to find small, dock-high unit
- Refinished offices with updated flooring and paint