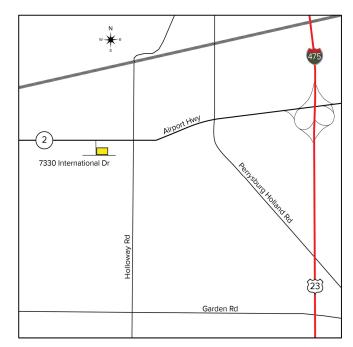

# 7330 & 7340 INTERNATIONAL DRIVE 1715 FAIRBORNE DRIVE

HOLLAND, OH 43528 (SPRINGFIELD TOWNSHIP)

**FULL-SERVICE COMMERCIAL REAL ESTATE** 

#### **GENERAL INFORMATION**

Sale Price: \$30,000 for all 3 lots

Acreage: 1.116

**Dimensions:** 588' x 140'

Closest Cross Street: Airport Highway

County: Lucas

**Zoning:** C-2 General Commercial

**Easements:** Utilities – of record

| TRAFFIC COUNTS (TWO-WAY)                      |
|-----------------------------------------------|
| Airport Highway – 20,419 cars per day (2016). |
|                                               |
| 1/8 mile to traffic light.                    |
| 1.5 miles to US-23.                           |