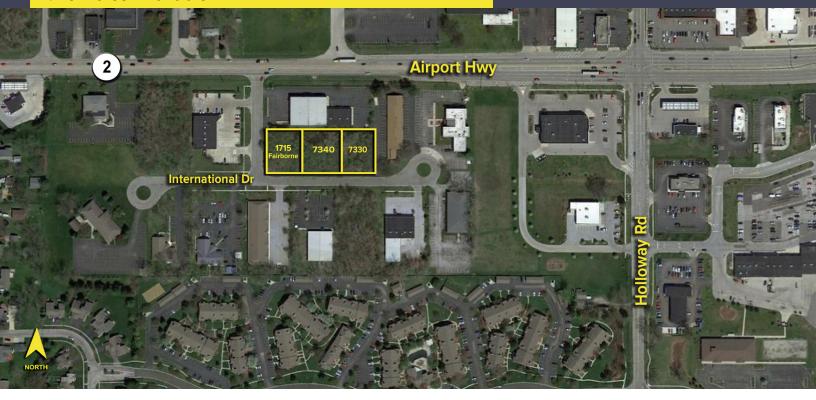

# 7330 & 7340 INTERNATIONAL DRIVE 1715 FAIRBORNE DRIVE

HOLLAND, OH 43528 (SPRINGFIELD TOWNSHIP)

**FULL-SERVICE COMMERCIAL REAL ESTATE** 

#### **VACANT LAND FOR SALE**

1.116 Acres Available

#### **GENERAL INFORMATION**

Sale Price: \$30,000 for all 3 lots

Acreage: 1.116

**Dimensions:** 588' x 140'

Closest Cross Street: Airport Highway

County: Lucas

**Zoning:** C-2 General Commercial

**Easements:** Utilities – of record

## 7330 & 7340 International Drive, Holland, OH 43528

| PROPERTY DESCRIPTION |                                  |  |  |
|----------------------|----------------------------------|--|--|
| Drainage:            | Storm sewer                      |  |  |
| Improvements:        | None                             |  |  |
| Restrictions:        | Per Deed restrictions and zoning |  |  |
| Sign on Property:    | Yes                              |  |  |
|                      |                                  |  |  |
| Adjacent Land        |                                  |  |  |
| North:               | Commercial building              |  |  |
| South:               | Office building                  |  |  |
| East:                | Commercial building              |  |  |
| West:                | Commercial building              |  |  |
|                      |                                  |  |  |

| C               | or | nn | nei | nts: |
|-----------------|----|----|-----|------|
| $\mathbf{\sim}$ | •  |    |     |      |

- Office park located near Spring Meadows Shopping Center, Orchard Center and several other professional offices and restaurants.
- Located in Springfield Township. CURRENTLY NO LOCAL INCOME TAX LEVIED.