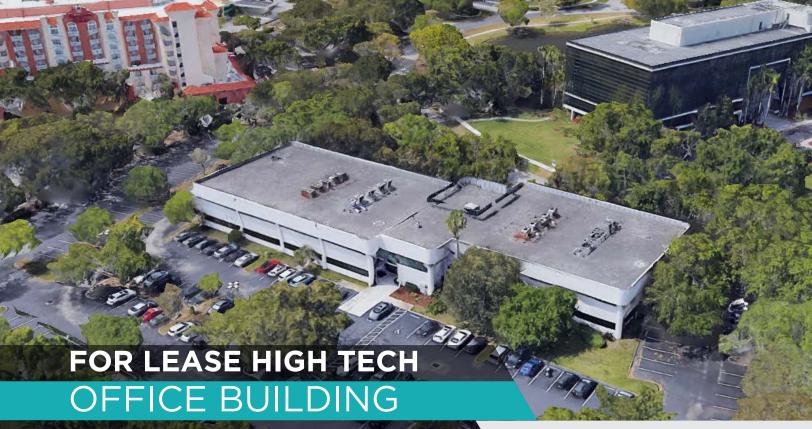

## SOUTHEAST FLORIDA

- · Quality High-Tech Office Building
- High Power 1,600 AMPS
- Ideal for a data center
- Backup Generator on premise
- Extra A/C Units in Lab Rooms
- Great Work Force in Surrounding Areas
- Lot Size 150,000 +/- SQ FT (3.44+/- Acres)
- Zoning CC (Commerce Center)
- Walk Score: 38 / Transit Score: 43
- Tenant Responsible for Meter Utilities

24,106 +/- SQ FT (Alpha Unit) TO ENTIRE BUILDING 42,392 +/- SQ FT

\$14/\$16/\$18 BASE RENT + NNN

\$5.25 OPEX CAM + SALE TAX

JOE PELAYO, CCIM, SIOR trec@joepelayo.com 954.224.8773