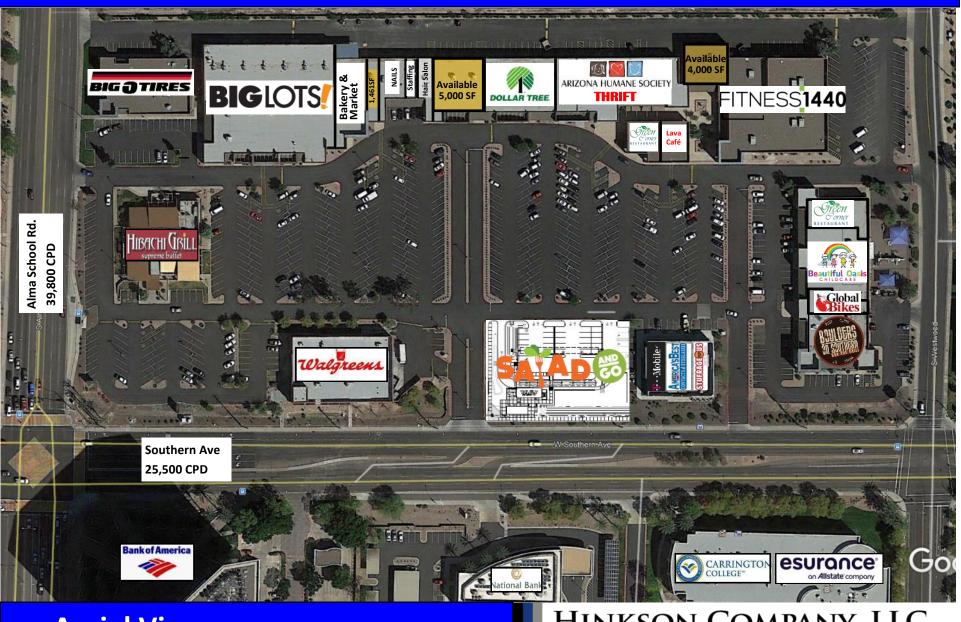

# Fiesta Commons Shopping Center NEC Alma School & Southern, Mesa, AZ

**Aerial View** 

HINKSON COMPANY, LLC

HinksonCompany.com

(480) 794-1887

**Site Plan** 

HinksonCompany.com

(480) 794-1887

**TRAFFIC COUNTS: Southern Avenue:** 25,500 CPD 39,800 CPD **Alma School Road:** 

- Great Infill Property across the street from Fiesta Regional Mall, Mesa Financial Plaza, E-Surance HQ & Carrington College/DeVry University
- Near Mesa Community College (enrollment of 27,500 students), Banner Desert Medical Center & Cardon Children's Center, the East Valley's largest hospital (3,000 employees).
- Part of the Fiesta District, the City of Mesa's hub for advanced business and financial services, health care, education and retail industry clusters.
- Fiesta District in the Midst of over \$500 Million of Redevelopment Investment, including Southern Ave Streetscape Improvements by City of Mesa