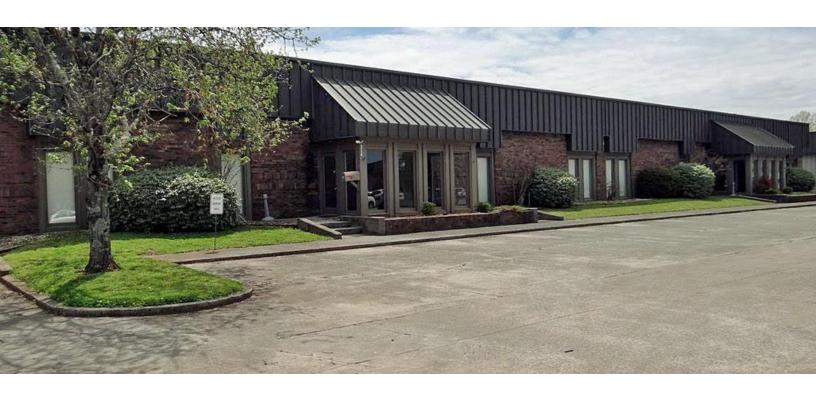

## 2119 METRO CIRCLE

2119 Metro Circle, Huntsville, AL 35805

## PROPERTY DESCRIPTION

Commercial space with 4000 sq ft. of warehouse, all climate controlled in a completely renovated building. Multiple offices of various sizes, boardroom, public restrooms, one private restroom, kitchen, break area, climate controlled warehouse, and ample parking.