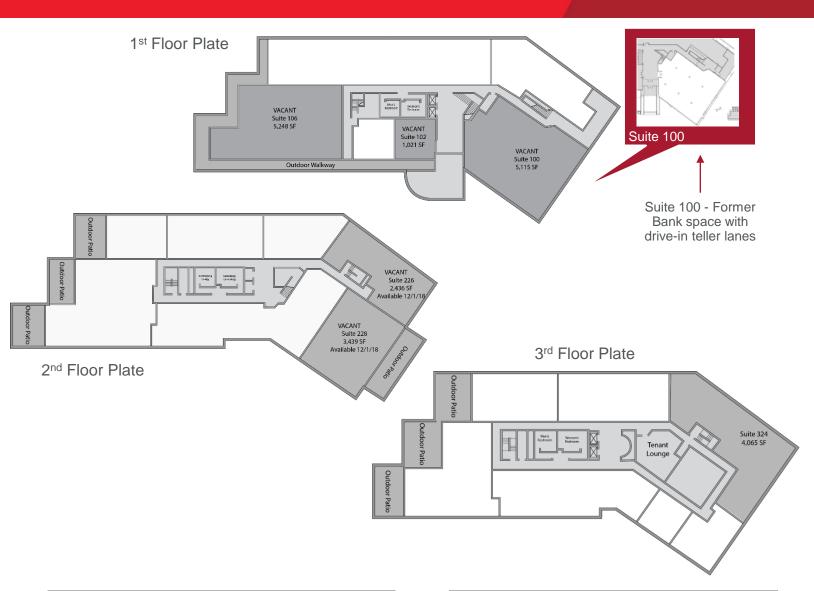

## **Property Highlights**

- 58,319 SF, Class A, three-story office building with newly renovated lobby, building conference and break room
- 5,115 SF former bank space available on 1st floor
- Efficient floor plate design to accommodate small, medium, and large users
- Available Suites range from 1,021 RSF to 5,248 RSF

OFFICE FOR LEASE Registry I 10002 Princess Palm Ave., Tampa, FL 33610

| Building Features |                          |  | Suite |
|-------------------|--------------------------|--|-------|
| Total Square Feet | 58,319 RSF               |  | 100   |
| Total Available   | 21,324 RSF               |  | 102   |
| Max Contiguous    | 5,248 RSF                |  | 106   |
| Lease Rate        | \$22.50 RSF Full Service |  | 226   |
| Parking Ratio     | 3.36 / 1,000 SF          |  | 228   |
|                   |                          |  | 324   |

Max Contig.

Available 12/1/18

Available 12/1/18