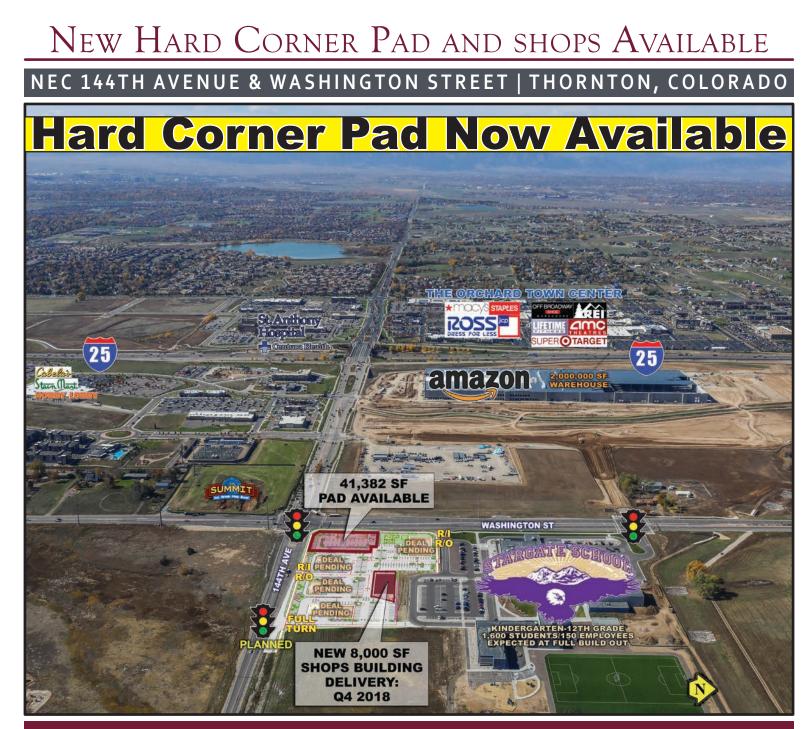

## INFORMATION

- New shops for lease 8,000 SF building Delivery: Q4 - 2018
- 41,382 SF pad Availible
- Adjacent to new Stargate Charter School with 1,600 students expected at full buildout
- Over 1,000 cars estimated for drop-off and pick-up at Stargate & 300 students with off campus lunch by 2018

5570 DTC Parkway, Suite 100 | Greenwood Village, CO 80111 | 303.534.0900 Fax: 303.831.1333 | www.sullivanhayes.com

- Unique opportunity in the north I-25 freeway corridor with regional d evelopments such as The Orchard Town Center, The Grove, the 2,000,000 SF Amazon facility and St. Anthony Hospital
- Across the street from new 49,000 SF entertainment center, as well as approximately 465 new apartments
- Convenient access to both I-25 and E-470