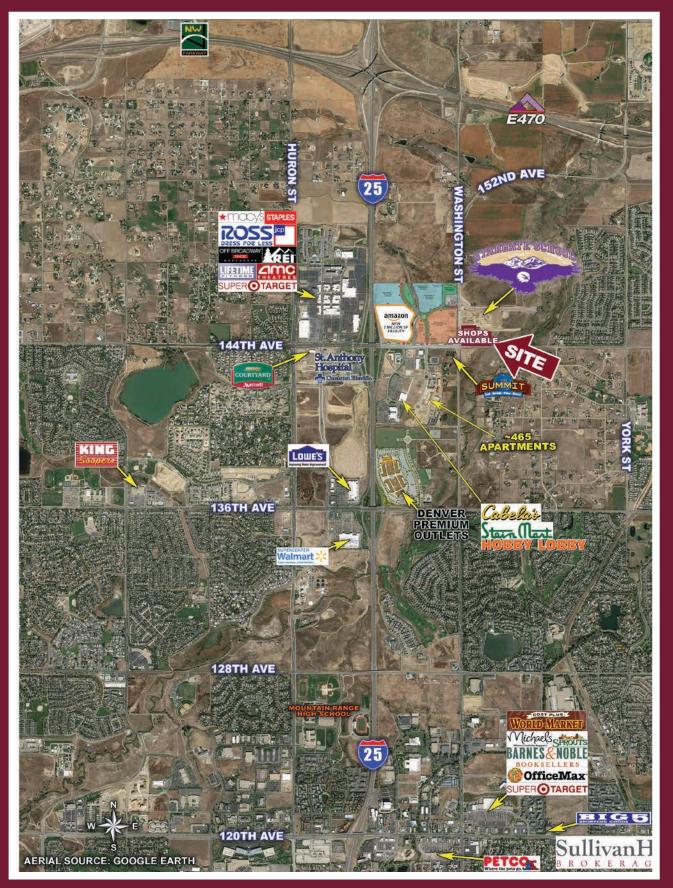

## INFORMATION

- New shops for lease 8,000 SF building Delivery: Q4 - 2018
- 41,382 SF pad Availible
- Adjacent to new Stargate Charter School with 1,600 students expected at full buildout
- Over 1,000 cars estimated for drop-off and pick-up at Stargate & 300 students with off campus lunch by 2018

5570 DTC Parkway, Suite 100 | Greenwood Village, CO 80111 | 303.534.0900 Fax: 303.831.1333 | www.sullivanhayes.com

- Unique opportunity in the north I-25 freeway corridor with regional d evelopments such as The Orchard Town Center, The Grove, the 2,000,000 SF Amazon facility and St. Anthony Hospital
- Across the street from new 49,000 SF entertainment center, as well as approximately 465 new apartments
- Convenient access to both I-25 and E-470