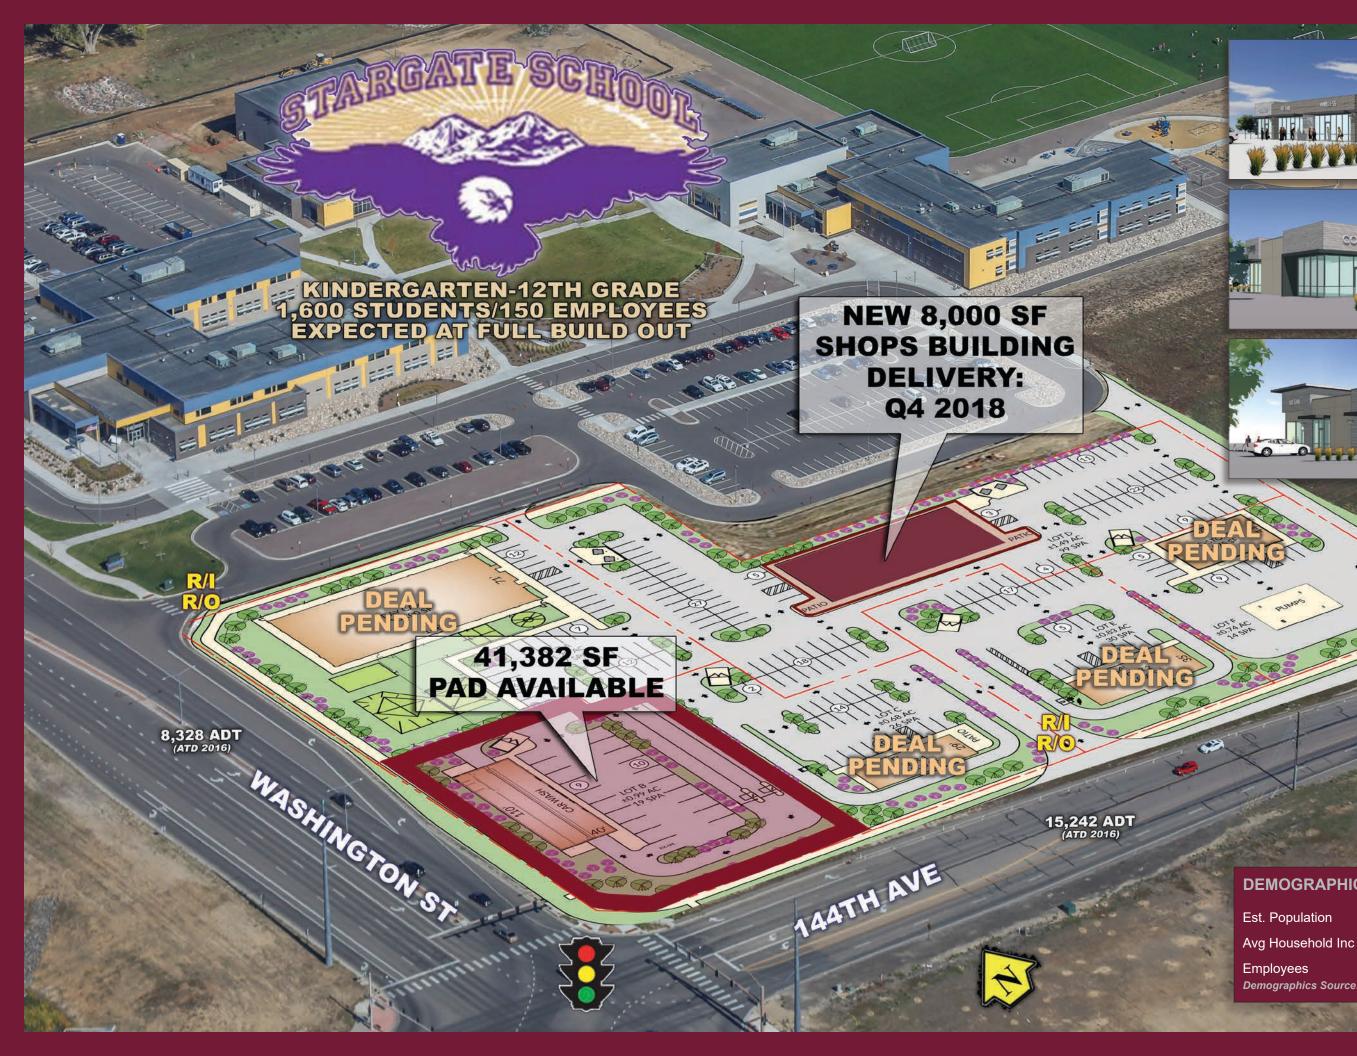

## INFORMATION

- New shops for lease 8,000 SF building Delivery: Q4 - 2018
- 41,382 SF pad Availible
- Adjacent to new Stargate Charter School with 1,600 students expected at full buildout
- Over 1,000 cars estimated for drop-off and pick-up at Stargate & 300 students with off campus lunch by 2018

Bryan Slaughter 303.370.7459 | bslaughter@sullivanhayes.com

**DEMOGRAPHICS** 5 MILE 1 MILE 3 MILE Est. Population 63,102 191,060 1,982 \$102,095 Avg Household Inc \$109,820 \$108,640 43,195 Employees 665 18,078 Demographics Source: Applied Geographic Solutions 2017